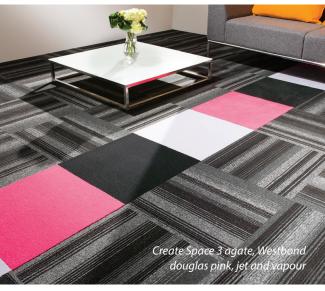

# **DESIGN FEATURES** – COLOUR CONNECTIONS

Carpet tile collections, such as Tessera's Create Space collection, have intrinsic colour connections so meeting spaces. walkways and clearly defined breakout areas can all be incorporated into the flooring design by combining various elements of the Create Space collection.

Different aesthetic effects can be achieved depending on the direction of which modular products are installed. As an example the images below show the different aesthetic when Tessera Create Space 2 or Create Space 3 tiles are installed in a non-directional, broadloom, tessellated or half drop style.