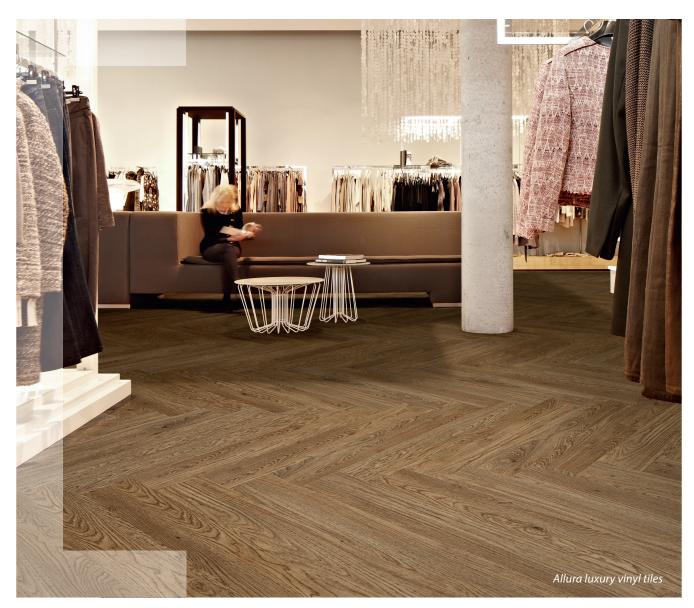

Allura luxury vinyl tiles can be used in a variety of applications and here it's been used within a stylish bar area adding elegance and practicality to the design.