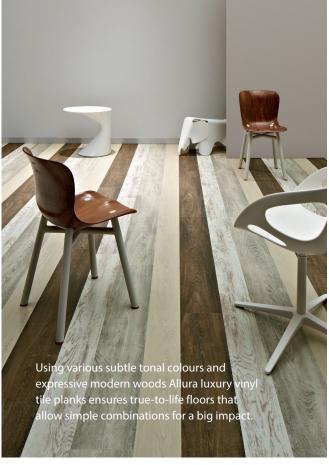

# SHAPE CONNECTIONS

Our Allura LVT range also has elements that have been designed as collections linked by colours. The digitally printed Allura offers striking colour combinations while the Allura Flex 0.55 collection offers a variety of designs ranging from natural stones and woods to metallic and textured effects.