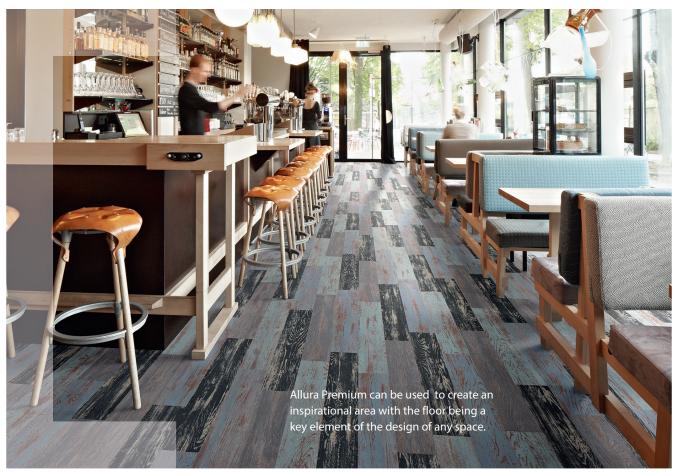

Allura luxury vinyl tiles can be used in a variety of applications and here it's been used within a stylish bar area adding elegance and practicality to the design.