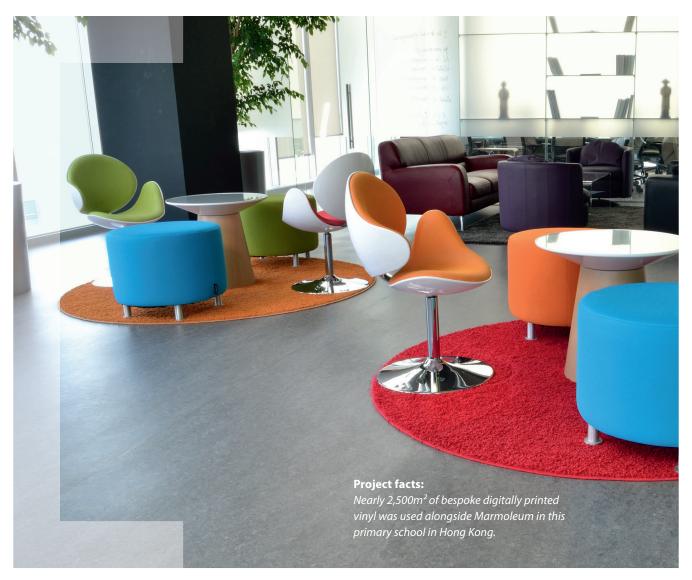

### **Project facts:**

Marmoleum has been used to provide a neutral background allowing the furniture to provide the colour in this striking installation in Santiago, Chile.