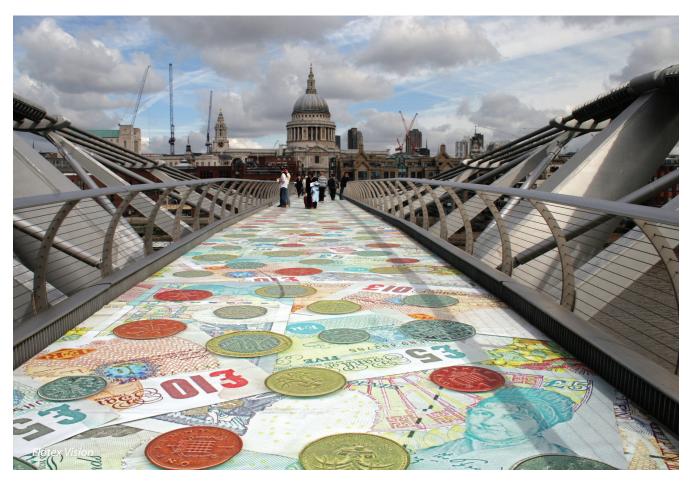

#### **Project facts**

Digitally printed Novilux is used to create a truly bespoke design in Zeeburghuis' offices in Holland.

**Millennium Bridge, London** temporary advertising using digitally printed vinyl.