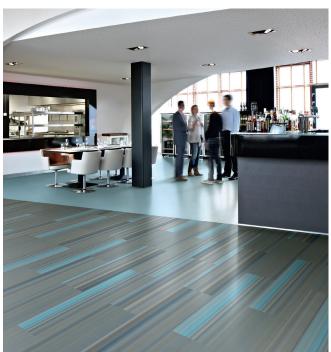

Allura luxury vinyl tiles can be used in a variety of applications and here it's been used within a stylish bar area adding elegance and practicality to the design.