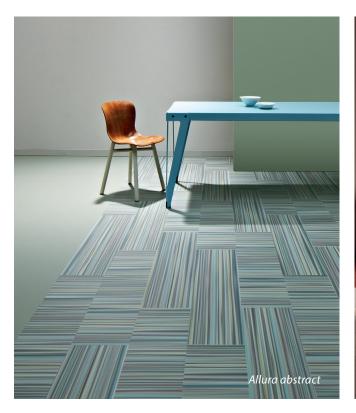

# SHAPE CONNECTIONS

Our Allura LVT range also has elements that have been designed as collections linked by colours. The digitally printed Allura offers striking colour combinations while the Allura Flex 0.55 collection offers a variety of designs ranging from natural stones and woods to metallic and textured effects.