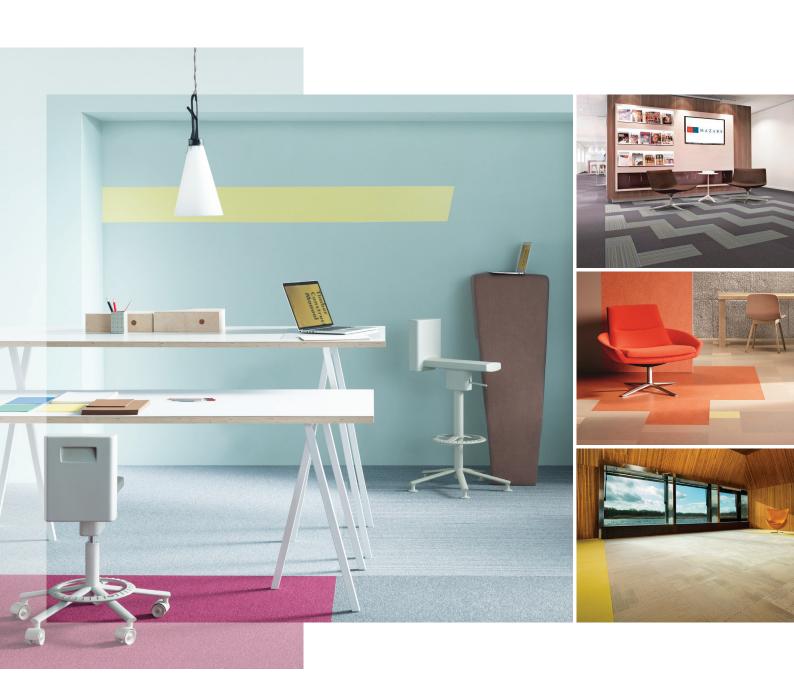

## CREATIVE DESIGN FOR FLOORS

The floor is a crucial element of a building's interior design; creating the first impression and setting the tone. Our tantalising range of colours, textures and products will provide you with endless creative possibilities.

Whether you are looking to recreate a complex logo or design feature, match that perfect colour for your interior or visualise an entire flooring design scheme, we have the knowledge and technology to help and guide you every step of the way. From the conception of your idea, through to the production and final installation, our in-house team of design experts have the

skills and experience to take your ideas and turn them into reality. The resulting designs retain all the performance characteristics of the original product.

The following pages aim to provide you with information on Forbo and how our products can be used to create innovative, design led floors.

## IMPORTANCE OF **DESIGN**

No matter what kind of project you are working on, products from across our wide portfolio can be used together or on their own to bring a unique and appealing touch to any interior scheme.

Workspaces are increasingly becoming areas where creativity and design can have an impact on those who do business there.

Our textile and resilient ranges suit every type of workspace, from the most dynamic and vibrant spaces to more subdued and formal surroundings.

With large collections of sheet and tile, our portfolio provides a wide choice of colours and textures with which to create both stimulating and relaxing environments.