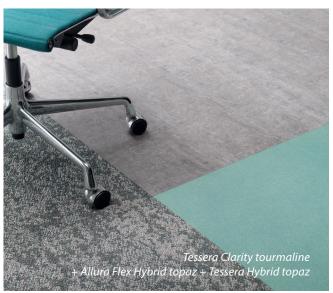

## **DESIGN FEATURES** – TEXTURE COMBINATIONS

The Forbo Synergy collection combines three design elements, texture, colour and shape. The collection incorporates the R10 embossed surface of Allura Flex vinyl tiles with the textured carpet tiles in Hybrid, Seagrass or Marble and the velvet finish of Tessera Clarity carpet tiles.