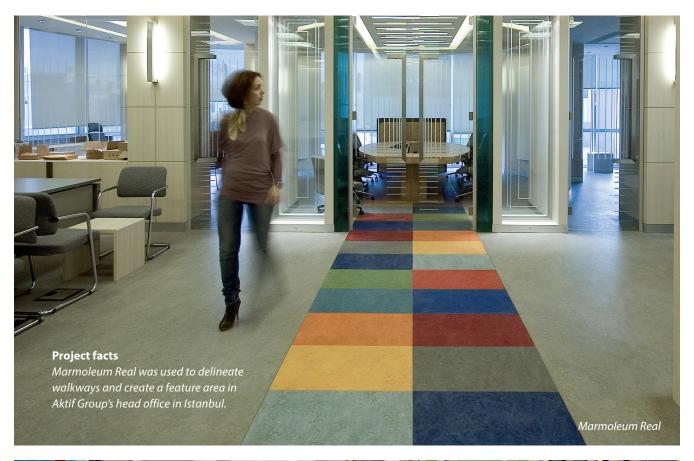

# **DESIGN FEATURES** – DESIGNATING WALKWAYS AND AREAS

Modern life in open plan spaces can mean that the ability to clearly designate walkways and breakout areas can form an integral part of a floor plan.