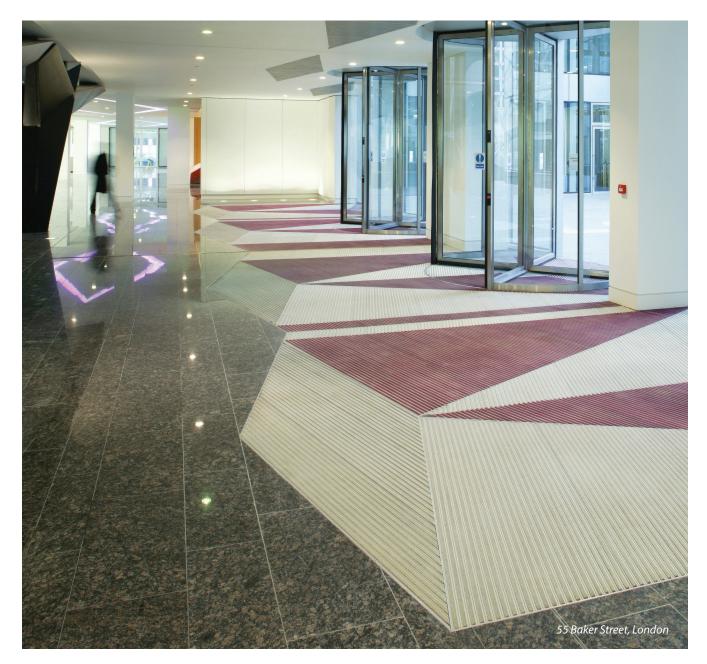

# LASTING IMPRESSIONS - ENTRANCES

When it comes to making a good impression, entrance areas are the ideal opportunity to make a first impression, your first opportunity to promote your company and its values.

As well as providing a high performance entrance system, our Nuway engineered mats and Coral textile "clean off" systems both offer the opportunity for unique design solutions.

As entrance systems help to keep interior finishes clean and dry, they also ensure that your flooring design makes a lasting impression.

### **Project facts:**

In Waterford Regional Hospital, Nuway and Marmoleum have been used to create a striking and friendly entrance.

Opposite: Nuway Tuftiguard at Whitewater shopping centre