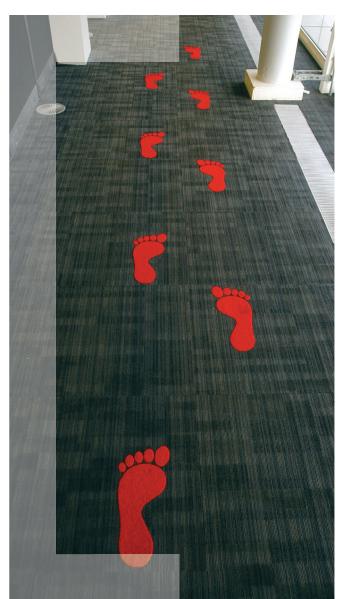

# **DESIGN FEATURES** – DESIGNATING WALKWAYS AND AREAS

Modern life in open plan spaces can mean that the ability to clearly designate walkways and breakout areas can form an integral part of a floor plan.

### **Project facts**

Flotex Vision and Flotex Colour tiles were used at Maison de l'Odyssée, Amiens, France to create a designated walk way.

Please note: Digital representations may vary from the actual product. Please order a sample to see the full effect. Contact 0800 731 2369.