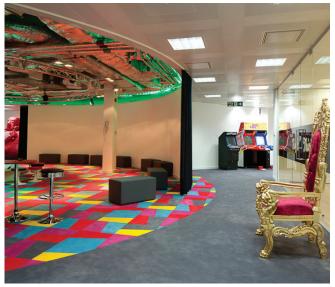

The new London HQ office of creative agency Karmarama adds a sense of luxury and fun using design-orientated Westbond carpet tiles for the main entrance, meeting room and presentation areas.