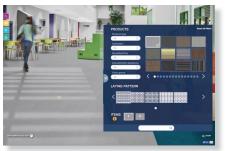

## FORBO'S ROOM PLANNER

## ...Wouldn't it be amazing if you could visualise how your chosen floor coverings might look on the floor.

Well, thanks to Forbo's innovative new on-line design tool, Room Planner, you can drop products from our entire portfolio into a selection of room shots. For more information, please visit **www.forbo-flooring.co.uk/roomplanner** 

#### Choose the product...

Then, with just a couple of keystrokes, you can pick and choose the exact range and colourway of floor covering to 'install', experimenting with as many different options as you like.

#### Choose the layout...

You can even specify how the product is to be laid, a very useful feature, especially where our modular products are concerned.

#### New easy to use product selector -

You can now search for the ideal product using various different criteria or by item number.

#### Facility to combine products -

In some of room images in the gallery you can combine two or three different floor finishes. (Look for images with two paintbrush icons on the floor).

**CAD downloads** – Download a CAD file of the colour that you are viewing in the floor planner.