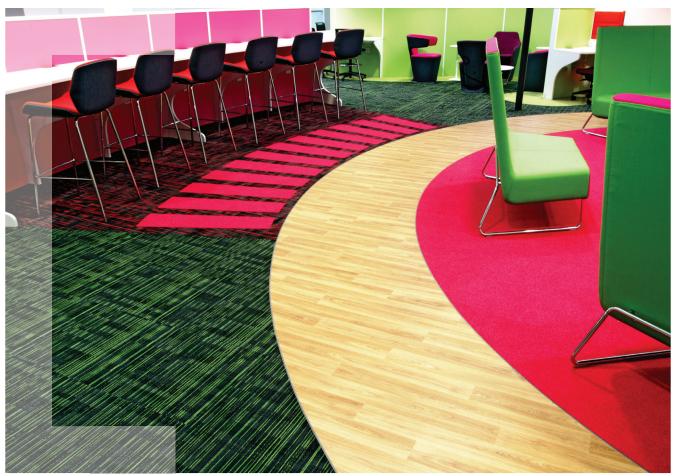

## **DESIGN FEATURES**

Whether it's a school, office or a hospital, flooring in any area of a building can be used to add interest and character through the use of a design feature, no matter what the product.

From the quirky and unique, to designating walkways and break out areas, products from across our portfolio can be used to create individual designs that are inspirational as well as functional.

# **DESIGN FEATURES** – DESIGNATING WALKWAYS AND AREAS

Modern life in open plan spaces can mean that the ability to clearly designate walkways and breakout areas can form an integral part of a floor plan.