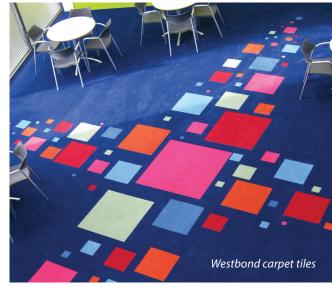

Infinite colour possibilities and exceptional quality, from as little as 1m<sup>2</sup> with Westbond carpet tiles. The stylish striped effect shown here was achieved by cutting the Westbond carpet tiles into 5cm strips on site.