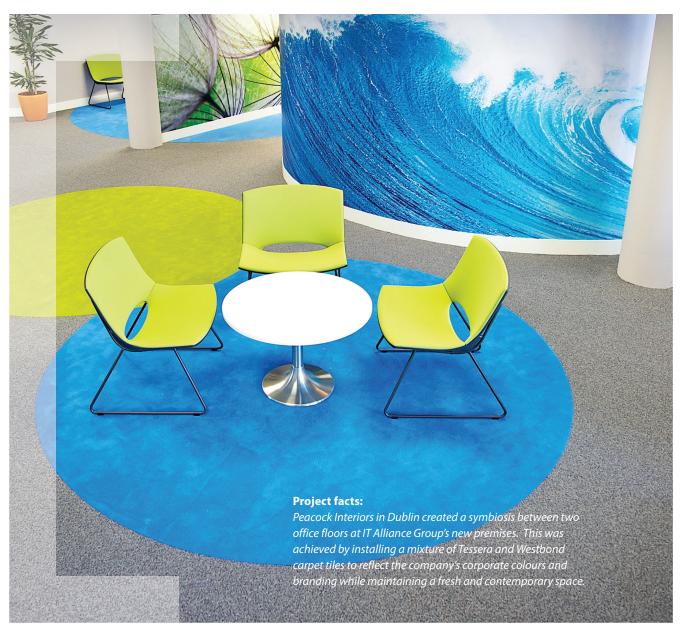

# CORPORATE IDENTITY - INTERIOR COLOUR

Corporate Identity is often defined by a specific corporate colour, giving unity across brochures, point of sale and advertising. Why not bring this colour to life as part of your interior design scheme?

Using Westbond colour carpet tiles enables unique designs to be created using any desired colourways.

**Project facts:**Bespoke colour carpet tiles were used to recreate the Eversheds interlocking logo at their offices in Leeds.

**Project facts:**When GHD wanted a breathtaking design for their new Leeds headquarters, they felt that the luxurious Westbond tiles embodied the company's mantra of 'fashion, style and image.'

Defining corporate identity using bespoke Westbond carpet tile at RBS.