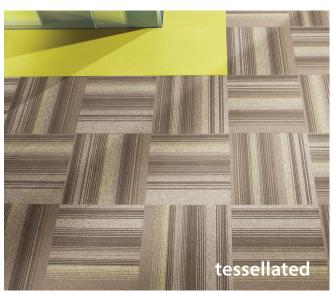

# **DESIGN FEATURES** – MODULARITY

Forbo's extensive range of modular products provides the ultimate flexibility in flooring design using standard products. With a modular offer including carpet tiles, Marmoleum tiles, LVT, Flotex and vinyl tiles, the floor is yours.

Different aesthetic effects can be achieved depending on the direction of which modular products are installed. As an example the images below show the different aesthetic when Tessera Create Space 2 or Create Space 3 tiles are installed in a non-directional, broadloom, tessellated or half drop style.

Please note: Digital representations may vary from the actual product. Please order a sample to see the full effect. Contact 0800 731 2369.