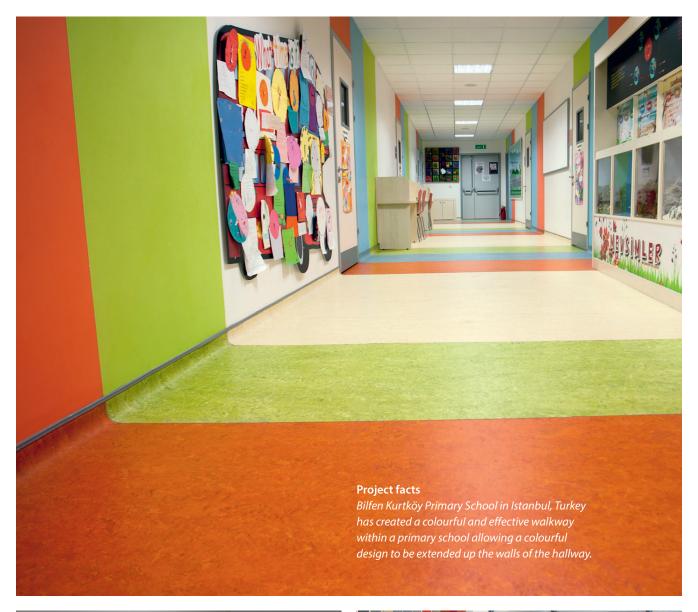

# LASTING IMPRESSIONS - ENTRANCES

An effective entrance flooring system can prolong the life of interior floor coverings and prevent slip injuries. It can also add colour and design to any interior scheme.

### Coral printed logo mat:

When it comes to replicating more complex designs or matching that perfect colour or corporate tint, our Coral Logo digitally printed mats provide the ideal solution. Printed on a specially manufactured base, with the option to choose up to 16 colours from our bank of 42 standard colours, entrances can be turned into works of art. We can even reproduce Pantone or RAL colours if the occasion calls for it, giving you complete control over every aspect of your design.

Please note: Digital representations may vary from the actual product. Please order a sample to see the full effect. Contact 0800 731 2369.