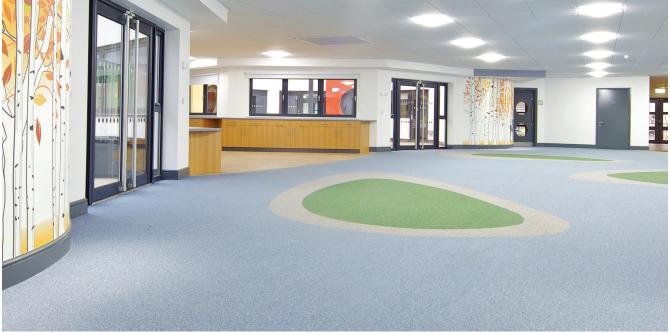

a breathtaking design for their new Leeds headquarters, they felt that the luxurious Westbond tiles embodied the company's mantra of 'fashion, style and image.'



Defining corporate identity using bespoke Westbond carpet tile at RBS.

## **DESIGN FEATURES**



Whether it's a school, office or a hospital, flooring in any area of a building can be used to add interest and character through the use of a design feature, no matter what the product.

From the quirky and unique, to designating walkways and break out areas, products from across our portfolio can be used to create individual designs that are inspirational as well as functional.



### **Project facts**

The Flotex Sottsass wool design has been used at Brace Place dentistry to provide a colourful, hygienic and calming interior.





### Project facts

Tessera Teviot carpet tiles have been used to create a colourful and inspiring yet highly practical floor for Croxteth Primary School based in Liverpool.

## **DESIGN FEATURES** – SIMPLE COMBINATIONS



To create an instant yet effective design, our sheet, tile and plank products can be quickly combined or hand cut on site to create individuality on the floor.

Allura luxury vinyl tiles can be used in a variety of applications and here it's been used within a stylish bar area adding elegance and practicality to the design.



### **Project facts**

Le Fringe hairdressing salon features an exoskeleton ribbed effect of various shades of Marmoleum interspersed with glass which gives vantage to the continued colour panels across the floor and ceiling.









Please note: