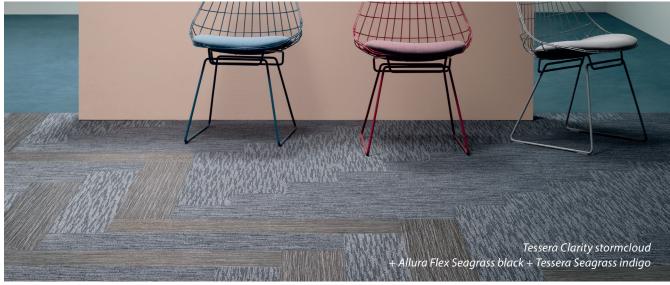

## **DESIGN FEATURES** – TEXTURE COMBINATIONS

The Forbo Synergy collection combines three design elements, texture, colour and shape. The collection incorporates the R10 embossed surface of Allura Flex vinyl tiles with the textured carpet tiles in Hybrid, Seagrass or Marble and the velvet finish of Tessera Clarity carpet tiles.