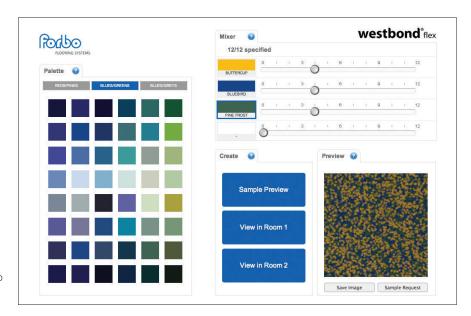

## westbond colour westbond flex

When you need to match that perfect colour exactly, our team at Westbond can help you create a carpet tile that is uniquely yours, from 1m<sup>2</sup>.

Alternatively, to create your own Westbond flex carpet tile design simply visit **www.forbo-flooring.co.uk/flexcreator** or speak to your local Forbo Business Area Manager.

#### **Westbond Flex Creator:**

Flex Creator puts the power to create your own carpet tile at your finger tips. Simply choose up to 4 colours from our Westbond palette and our design team can quickly turn your creativity into a sample within two working days.