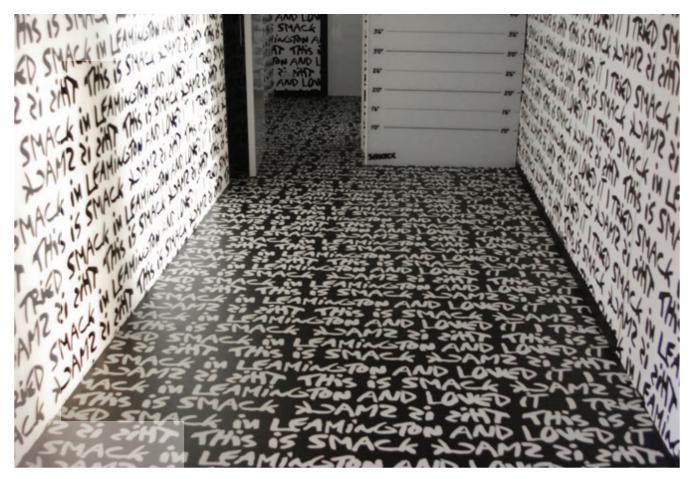

#### Project facts

Forbo's bespoke digitally printed vinyl brought the finishing touch to the Smack nightclub in Learnington Spa, creating a completely unique interior for party-goers to enjoy.