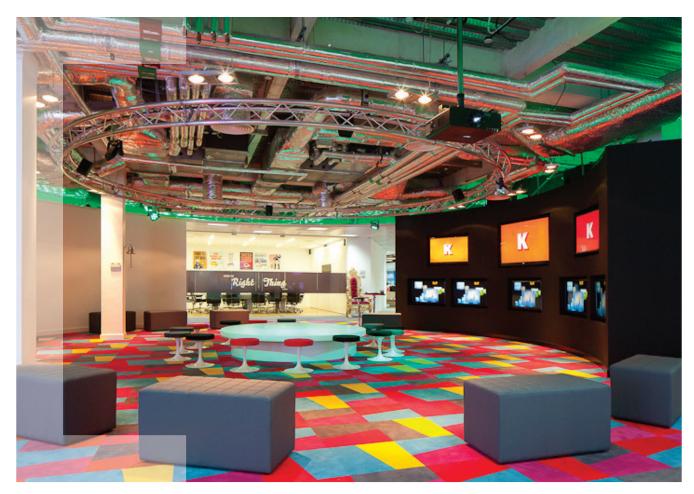

The new London HQ office of creative agency Karmarama adds a sense of luxury and fun using design-orientated Westbond carpet tiles for the main entrance, meeting room and presentation areas.