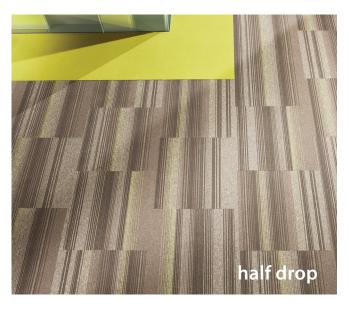

# **DESIGN FEATURES** – MODULARITY

Forbo's extensive range of modular products provides the ultimate flexibility in flooring design using standard products. With a modular offer including carpet tiles, Marmoleum tiles, LVT, Flotex and vinyl tiles, the floor is yours.

Different aesthetic effects can be achieved depending on the direction of which modular products are installed. As an example the images below show the different aesthetic when Tessera Create Space 2 or Create Space 3 tiles are installed in a non-directional, broadloom, tessellated or half drop style.

Please note: Digital representations may vary from the actual product. Please order a sample to see the full effect. Contact 0800 731 2369.