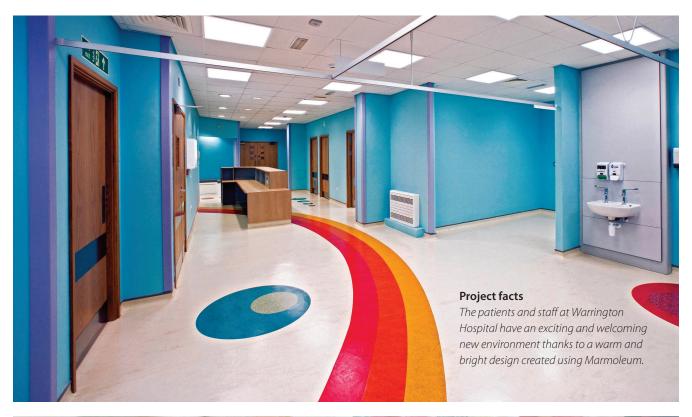

### **Project facts:**

In Waterford Regional Hospital, Nuway and Marmoleum have been used to create a striking and friendly entrance.

Opposite: Nuway Tuftiguard at Whitewater shopping centre