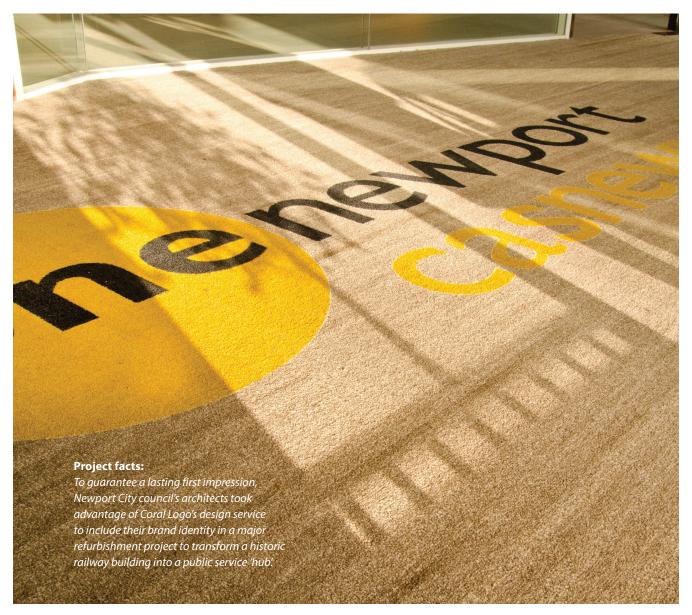

### Coral printed logo mat:

When it comes to replicating more complex designs or matching that perfect colour or corporate tint, our Coral Logo digitally printed mats provide the ideal solution. Printed on a specially manufactured base, with the option to choose up to 16 colours from our bank of 42 standard colours, entrances can be turned into works of art. We can even reproduce Pantone or RAL colours if the occasion calls for it, giving you complete control over every aspect of your design.

Please note: Digital representations may vary from the actual product. Please order a sample to see the full effect. Contact 0800 731 2369.