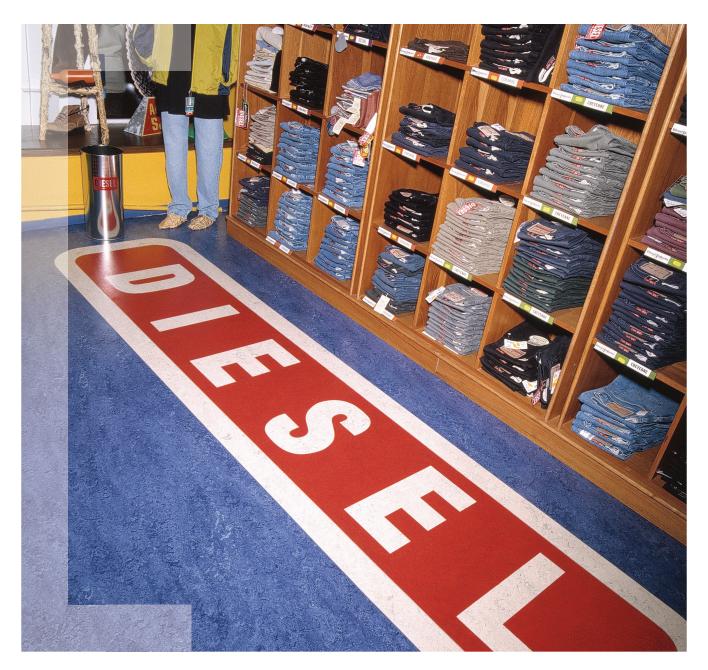

## CORPORATE IDENTITY - BRANDS AND LOGOS

Virtually all our floor coverings can be cut to recreate logos, offering endless opportunity for design. With the precision to cut widths of just a few millimetres, the most intricate of designs can be reproduced to stunning effect.

### Logo design using Aquajet technology

Working from almost any type of file, our Aquajet design team can recreate your company logos and crests at any scale. And with over 160 colourways to choose from in the Marmoleum collection alone, finding the perfect combination of colours is easy.