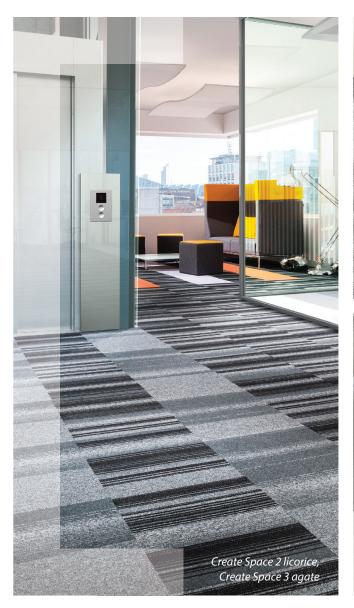

# **DESIGN FEATURES** – COLOUR CONNECTIONS

Carpet tile collections, such as Tessera's Create Space collection, have intrinsic colour connections so meeting spaces. walkways and clearly defined breakout areas can all be incorporated into the flooring design by combining various elements of the Create Space collection.

Different aesthetic effects can be achieved depending on the direction of which modular products are installed. As an example the images below show the different aesthetic when Tessera Create Space 2 or Create Space 3 tiles are installed in a non-directional, broadloom, tessellated or half drop style.