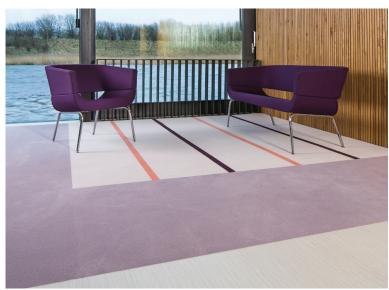

sign elements, texture, colour and shape. The collection incorporates the R10 embossed surface of Allura Flex vinyl tiles with the textured carpet tiles in Hybrid, Seagrass or Marble and the velvet finish of Tessera Clarity carpet tiles.









# **DESIGN FEATURES** – IT'S IN THE DETAIL



When you need more than a logo cutting but still want a very detailed floor pattern, Forbo's aquajet facility can help you create amazing detailed flooring. Alternatively, you can create an eye catching design in both resilient and carpet tile collections by cutting in situ.

Infinite colour possibilities and exceptional quality, from as little as 1m<sup>2</sup> with Westbond carpet tiles. The stylish striped effect shown here was achieved by cutting the Westbond carpet tiles into 5cm strips on site.



Please note: Digital representations may vary from the actual product. Please order a sample to see the full effect. Contact 0800 731 2369.

# **DESIGN FEATURES** – IT'S IN THE DETAIL



The most effective of impressions can often be made from the simplest of designs. By choosing a different laying method, an individual floor design can be created with only one product. Alternatively, colour blocking in large areas can also make a strong design statement.

### **Project facts**

Using Flotex Vision in the European Headquarters of EON Reality, a world leading interactive 3D software provider, located in Manchester, EON Reality have been able to create a modern and futuristic interior with the fun patterned aesthetics in keeping with EON Reality's branding.









Please note: Digital re