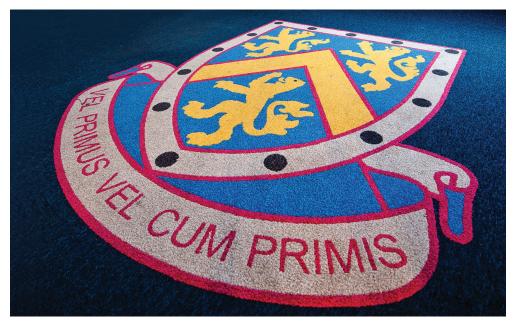

## CORPORATE IDENTITY - BRANDS AND LOGOS

Virtually all our floor coverings can be cut to recreate logos, offering endless opportunity for design. With the precision to cut widths of just a few millimetres, the most intricate of designs can be reproduced to stunning effect.

### Logo design using Aquajet technology

Working from almost any type of file, our Aquajet design team can recreate your company logos and crests at any scale. And with over 160 colourways to choose from in the Marmoleum collection alone, finding the perfect combination of colours is easy.

### **Project facts**

Durham University was able to recreate its shield and motto thanks to the extensive colour palette of our cut pile carpet tile collection.