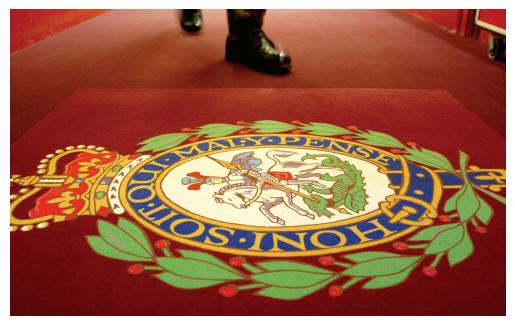

## CORPORATE IDENTITY - BRANDS AND LOGOS

Virtually all our floor coverings can be cut to recreate logos, offering endless opportunity for design. With the precision to cut widths of just a few millimetres, the most intricate of designs can be reproduced to stunning effect.

### Logo design using Aquajet technology

Working from almost any type of file, our Aquajet design team can recreate your company logos and crests at any scale. And with over 160 colourways to choose from in the Marmoleum collection alone, finding the perfect combination of colours is easy.

### **Project facts**

Flotex flocked flooring has been used to create an impressive military logo at The Tower of London.

For areas that require the softer feel of a textile floor covering, our carpet tiles and Flotex collections can be specially cut to create spectacular central features.