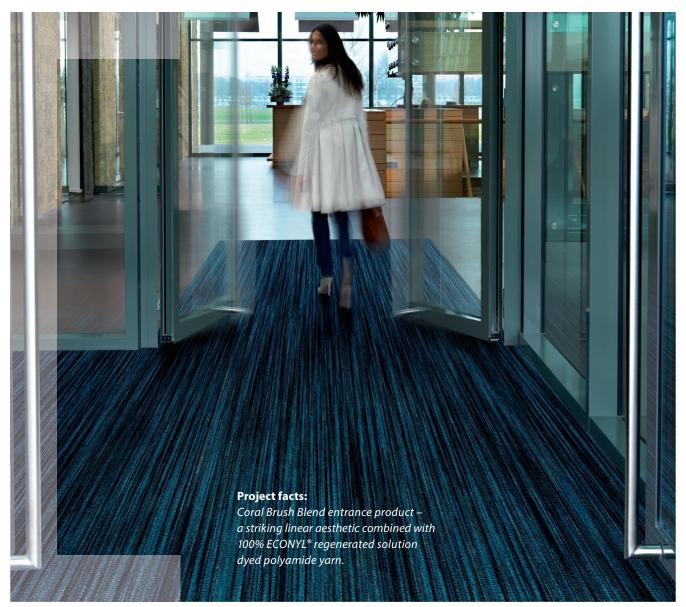

# LASTING IMPRESSIONS - ENTRANCES

An effective entrance flooring system can prolong the life of interior floor coverings and prevent slip injuries. It can also add colour and design to any interior scheme.