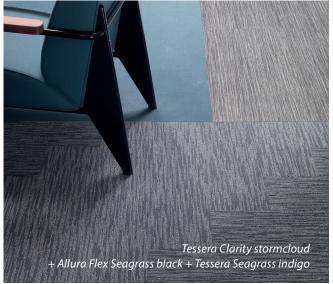

## **DESIGN FEATURES** – TEXTURE COMBINATIONS

The Forbo Synergy collection combines three design elements, texture, colour and shape. The collection incorporates the R10 embossed surface of Allura Flex vinyl tiles with the textured carpet tiles in Hybrid, Seagrass or Marble and the velvet finish of Tessera Clarity carpet tiles.