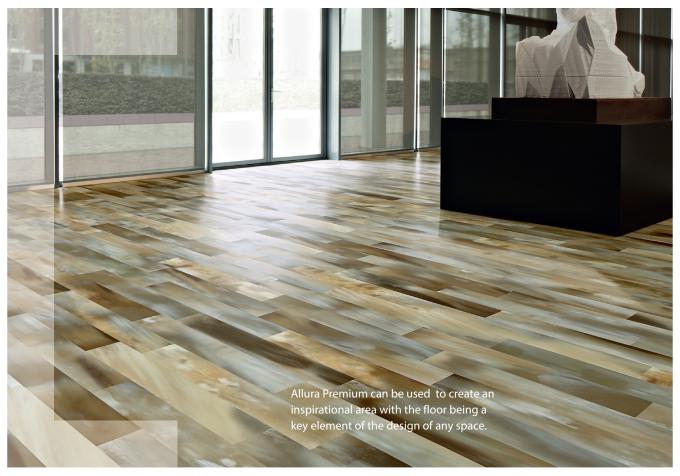

# SHAPE CONNECTIONS

Our Allura LVT range also has elements that have been designed as collections linked by colours. The digitally printed Allura offers striking colour combinations while the Allura Flex 0.55 collection offers a variety of designs ranging from natural stones and woods to metallic and textured effects.