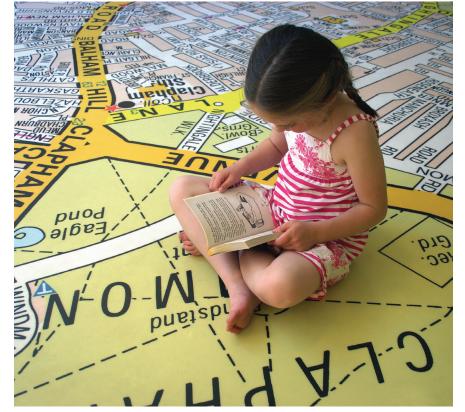

#### **Project facts**

Pupils at Clapham Manor Primary School have the whole of London at their feet with the installation of an impressive A-Z street map floor created on Forbo's digitally printed vinyl.