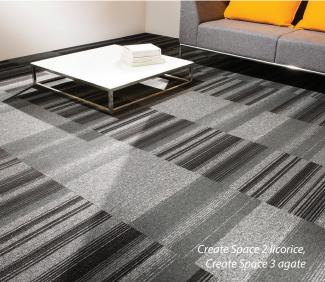

# **DESIGN FEATURES** – COLOUR CONNECTIONS

Carpet tile collections, such as Tessera's Create Space collection, have intrinsic colour connections so meeting spaces. walkways and clearly defined breakout areas can all be incorporated into the flooring design by combining various elements of the Create Space collection.

Different aesthetic effects can be achieved depending on the direction of which modular products are installed. As an example the images below show the different aesthetic when Tessera Create Space 2 or Create Space 3 tiles are installed in a non-directional, broadloom, tessellated or half drop style.