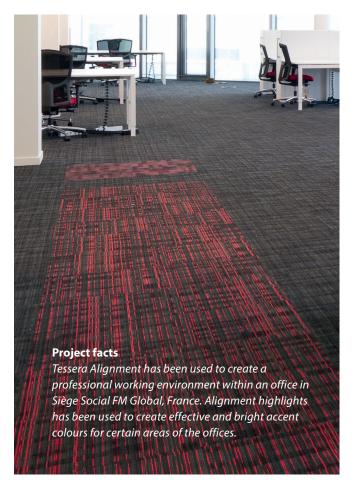

Project facts
First Direct has created a bright,
funky working environment using
Tessera Alignment and Acrobat
carpet tiles.

Please note: Digital representations may vary from the actual product. Please order a sample to see the full effect. Contact 0800 731 2369.