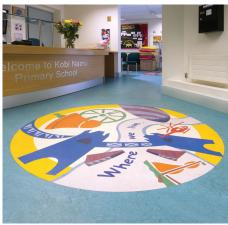

ur textile and resilient ranges suit every type of workspace, from the most dynamic and vibrant spaces to more subdued and formal surroundings.

With large collections of sheet and tile, our portfolio provides a wide choice of colours and textures with which to create both stimulating and relaxing environments.



### **Project facts:**

Marmoleum has been used to provide a neutral background allowing the furniture to provide the colour in this striking installation in Santiago, Chile.



### **Project facts:**

The De Vere Village hotel in Manchester chose Flotex Sottsass in Wool design for their gynmasium as it offered style alongside the functionality frequently required in leisure and hospitality venues – good acoustics, hard wearing, excellent cleaning properties and bacteriostatic.



From nurseries to academies and universities, Forbo Flooring Systems can help to create stylish yet low maintenance floors that bring interest and creativity to educational establishments.

From reception areas to patient bedrooms, our collections of resilient floor coverings can be used to create striking bespoke designs without compromising on performance.



### **Project facts:**

Marmoleum real, cut using Aquajet technology, has been specified for Frome Community
Hospital to create a striking, bespoke design, aimed at enhancing the healing environment.
Comprising 28 patient rooms, the hospital required a flooring system that could withstand the daily wear and tear of a healthcare environment, as well as creating a relaxing atmosphere for patients and visitors.

# LASTING IMPRESSIONS