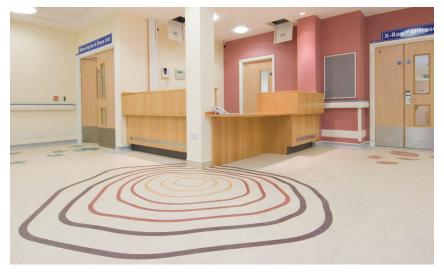

### **Project facts:**

In Waterford Regional Hospital, Nuway and Marmoleum have been used to create a striking and friendly entrance.

Opposite: Nuway Tuftiguard at Whitewater shopping centre