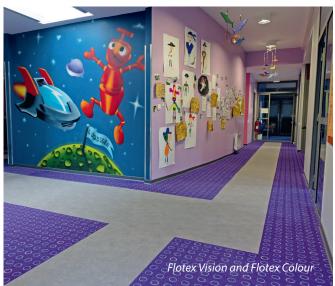

# **DESIGN FEATURES** – DESIGNATING WALKWAYS AND AREAS

Modern life in open plan spaces can mean that the ability to clearly designate walkways and breakout areas can form an integral part of a floor plan.

### **Project facts**

Flotex Vision and Flotex Colour tiles were used at Maison de l'Odyssée, Amiens, France to create a designated walk way.

Please note: Digital representations may vary from the actual product. Please order a sample to see the full effect. Contact 0800 731 2369.