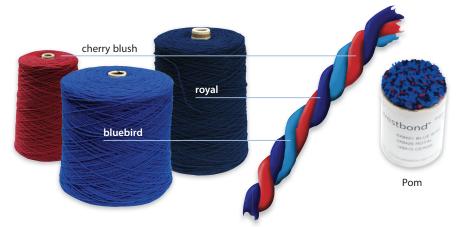

ffice of creative agency Karmarama adds a sense of luxury and fun using design-orientated Westbond carpet tiles for the main entrance, meeting room and presentation areas.



## westbond colour westbond flex

When you need to match that perfect colour exactly, our team at Westbond can help you create a carpet tile that is uniquely yours, from 1m<sup>2</sup>.

Alternatively, to create your own Westbond flex carpet tile design simply visit **www.forbo-flooring.co.uk/flexcreator** or speak to your local Forbo Business Area Manager.

#### **Westbond Flex Creator:**

Flex Creator puts the power to create your own carpet tile at your finger tips. Simply choose up to 4 colours from our Westbond palette and our design team can quickly turn your creativity into a sample within two working days.







Shown above are three plain yarns, which are combined together to create your chosen flex design. A 'pom' is then created and sent to help you visualise your unique finished carpet tile.

## **UNIQUE SOLUTIONS** – FLOTEX SOTTSASS AND FLOTEX VISION



The technical process of digital printing gives you the power to recreate any image or design on our Flotex or vinyl products.

## **flotex**<sup>®</sup> sottsass

A witty twist on the concept of Bacteria. This digital print is part of our Flotex Sottsass collection.

## flotex<sup>®</sup>vision

This collection offers an infinite number of design options ranging from abstracts with an intricate colour spectrum to realistic images of natural materials such as grass. There's also the option to recolour an existing design and if you have you