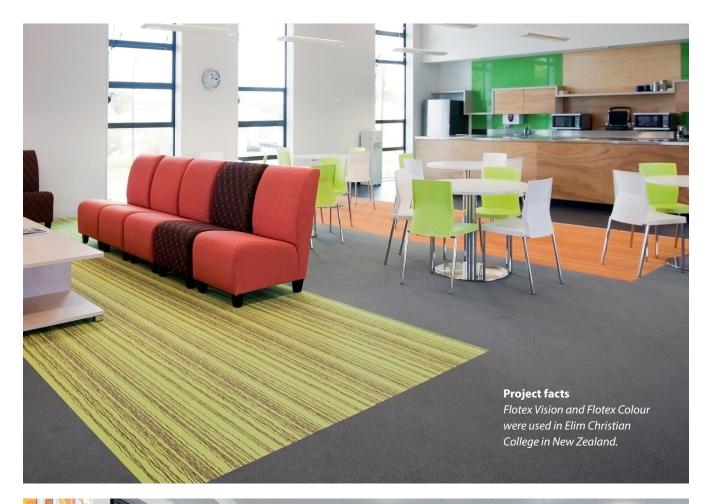

### **Project facts**

Flotex Vision and Flotex Colour tiles were used at Maison de l'Odyssée, Amiens, France to create a designated walk way.

Please note: Digital representations may vary from the actual product. Please order a sample to see the full effect. Contact 0800 731 2369.