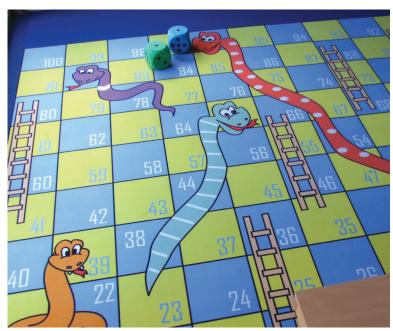

#### **Project facts**

Flotex digital printing was used to give a breaktime game of snakes and ladders a whole new dimension at St Paul's Cathedral School.

With Flotex Vision, Forbo offers a unique collection of over 500 high definition digitally printed designs.