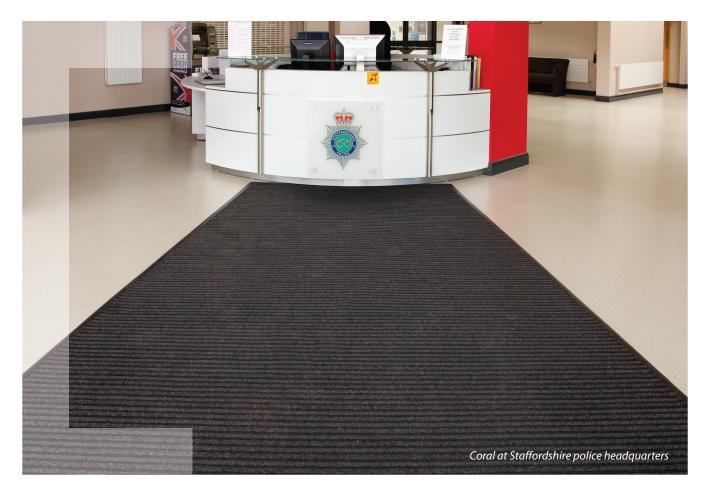

### **Project facts**

Various colours of Allura LVT, along with Coral, Tessera carpet tiles and Surestep safety floor have been used at Staffordshire police headquarters to create clearly delineated areas.