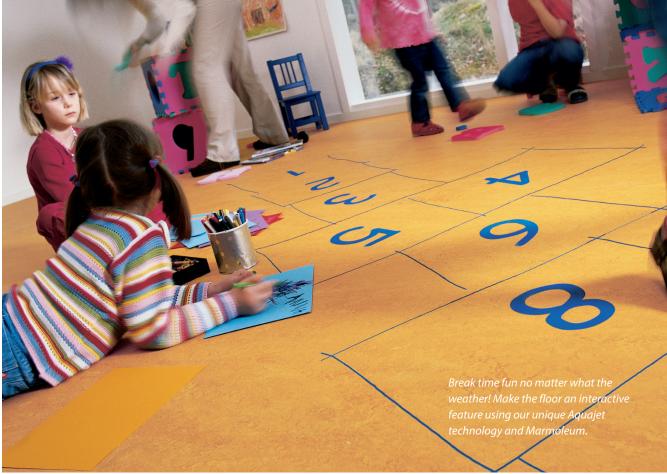

# **DESIGN FEATURES** – IT'S IN THE DETAIL

When you need more than a logo cutting but still want a very detailed floor pattern, Forbo's aquajet facility can help you create amazing detailed flooring. Alternatively, you can create an eye catching design in both resilient and carpet tile collections by cutting in situ.

Infinite colour possibilities and exceptional quality, from as little as 1m<sup>2</sup> with Westbond carpet tiles. The stylish striped effect shown here was achieved by cutting the Westbond carpet tiles into 5cm strips on site.