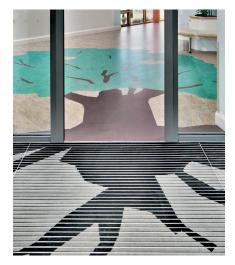

# **DESIGN FEATURES** – DESIGNATING WALKWAYS AND AREAS

Modern life in open plan spaces can mean that the ability to clearly designate walkways and breakout areas can form an integral part of a floor plan.

### **Project facts**

Flotex Vision and Flotex Colour tiles were used at Maison de l'Odyssée, Amiens, France to create a designated walk way.

Please note: Digital representations may vary from the actual product. Please order a sample to see the full effect. Contact 0800 731 2369.