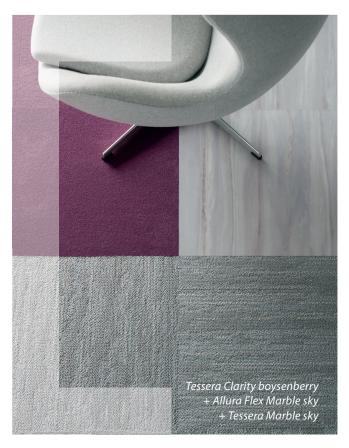

## **DESIGN FEATURES** – TEXTURE COMBINATIONS

The Forbo Synergy collection combines three design elements, texture, colour and shape. The collection incorporates the R10 embossed surface of Allura Flex vinyl tiles with the textured carpet tiles in Hybrid, Seagrass or Marble and the velvet finish of Tessera Clarity carpet tiles.