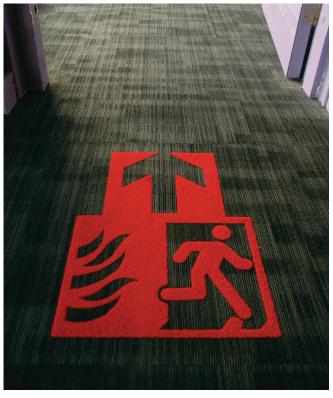

# **DESIGN FEATURES** – DESIGNATING WALKWAYS AND AREAS

Modern life in open plan spaces can mean that the ability to clearly designate walkways and breakout areas can form an integral part of a floor plan.

### **Project facts**

Flotex Vision and Flotex Colour tiles were used at Maison de l'Odyssée, Amiens, France to create a designated walk way.

Please note: Digital representations may vary from the actual product. Please order a sample to see the full effect. Contact 0800 731 2369.