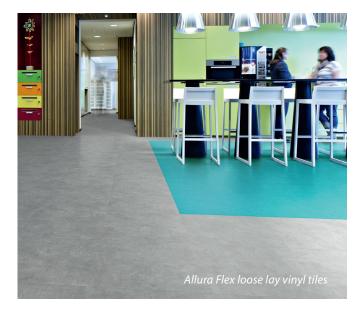

# SHAPE CONNECTIONS

Our Allura LVT range also has elements that have been designed as collections linked by colours. The digitally printed Allura offers striking colour combinations while the Allura Flex 0.55 collection offers a variety of designs ranging from natural stones and woods to metallic and textured effects.