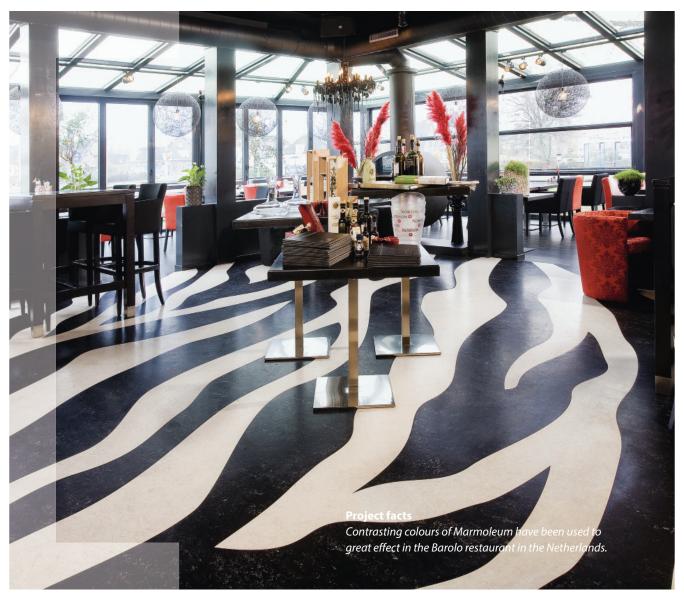

ffers a variety of designs ranging from natural stones and woods to metallic and textured effects.

Our Marmoleum modular collection includes four sizes of tiles ranging from 75 x 50cm to 25 x 25cm enabling specifiers to create inspiring and high performing floors.









Please note: Digital representations may vary from the actual product. Please order a sample to see the full effect. Contact 0800 731 2369.

## **DESIGN FEATURES** – TEXTURE COMBINATIONS

The Forbo Synergy collection combines three design elements, texture, colour and shape. The collection incorporates the R10 embossed surface of Allura Flex vinyl tiles with the textured carpet tiles in Hybrid, Seagrass or Marble and the velvet finish of Tessera Clarity carpet tiles.









# **DESIGN FEATURES** – IT'S IN THE DETAIL



When you need more than a logo cutting but still want a very detailed floor pattern, Forbo's aquajet facility can help you create amazing detailed flooring. Alternatively, you can create an eye catching design in both resilient and carpet tile collections by cutting in situ.

Infinite colour possibilities and exceptional quality, from as little as 1m<sup>2</sup> with Westbond carpet tiles. The stylish striped effect shown here was achieved by cutting the Westbond carpet tiles into 5cm strips on site.



Please note: Digital representations may vary from the actual product. Please order a sample to see the full effect. Contact 0800 731 2369.

# **DESIGN FEATURES** – IT'S IN THE DETAIL



The most effective of impressions can often be made from the simplest of designs. By choosing a differ