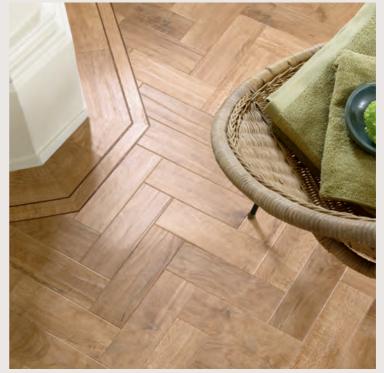

# Art Select Parquet

Inspired by traditional 'parquetry', we've taken classic parquet and crafted a collection that will transform any room in your home with our most intricate and elegant oak designs.

From the calm hues of 'Blond Oak' to the midnight hues of 'Black Oak', there's sure to be a colour to match your interior style. Charming and sophisticated, our parquet flooring can be arranged in a variety of patterns.

Make the most of open plan living spaces and 'room to room' layouts by teaming our stunning Art Select Parquet designs with their matching full length planks.

Blond Oak APOI

### Art Select Parquet

Lay our parquet planks in various patterns to suit any style.

Herringbone

Auburn Oak AP02 page 7