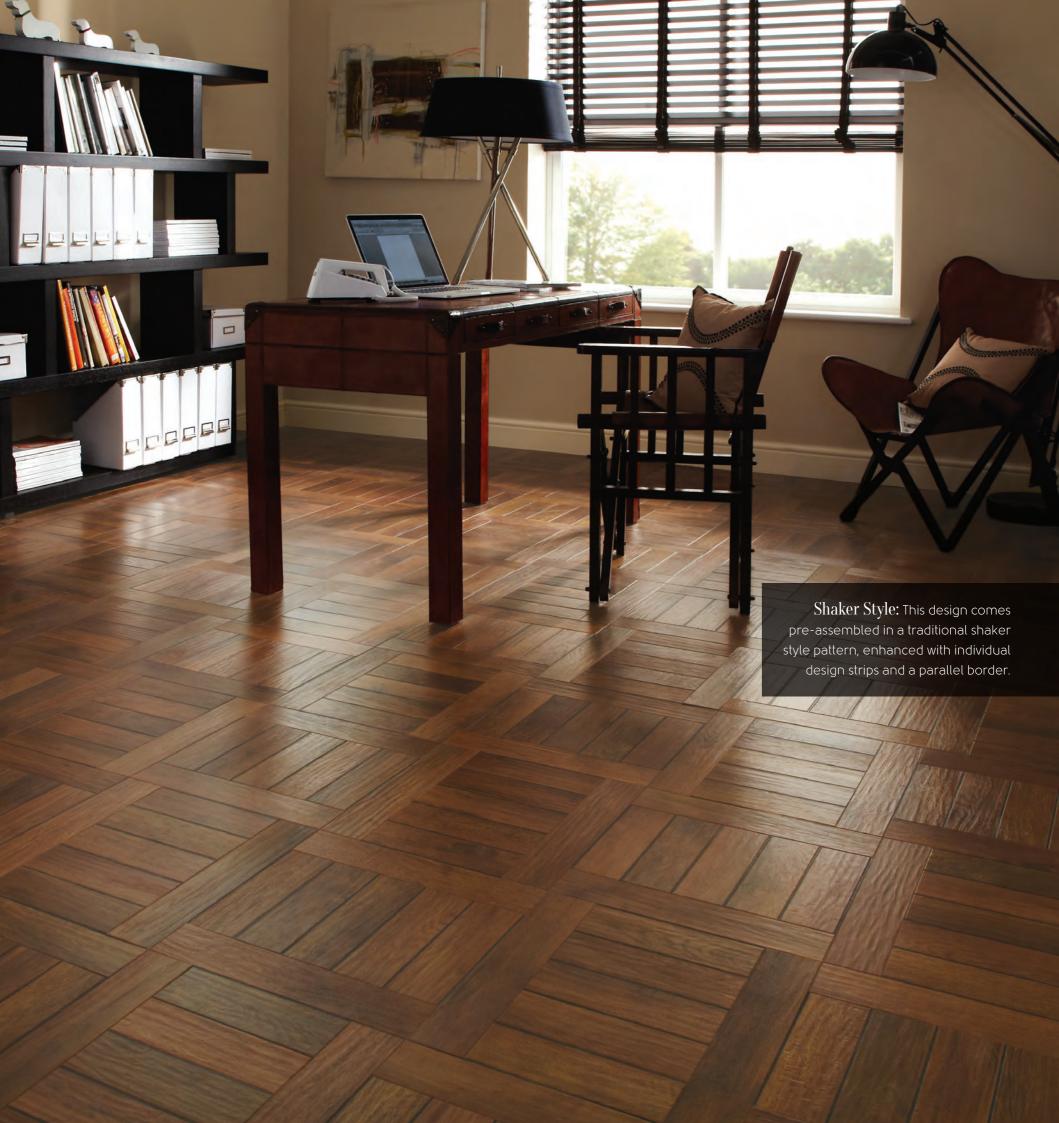

# Art Select Parquet

Inspired by traditional 'parquetry', we've taken classic parquet and crafted a collection that will transform any room in your home with our most intricate and elegant oak designs.

From the calm hues of 'Blond Oak' to the midnight hues of 'Black Oak', there's sure to be a colour to match your interior style. Charming and sophisticated, our parquet flooring can be arranged in a variety of patterns.

Make the most of open plan living spaces and 'room to room' layouts by teaming our stunning Art Select Parquet designs with their matching full length planks.

Blond Oak APOI