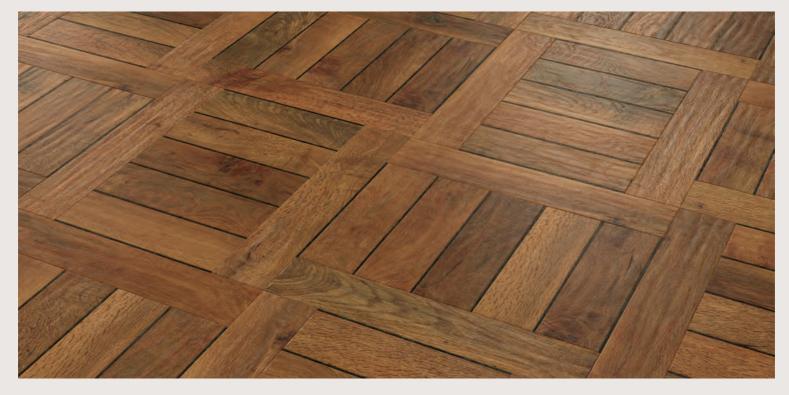

From the calm hues of 'Blond Oak' to the midnight hues of 'Black Oak', there's sure to be a colour to match your interior style. Charming and sophisticated, our parquet flooring can be arranged in a variety of patterns.

Make the most of open plan living spaces and 'room to room' layouts by teaming our stunning Art Select Parquet designs with their matching full length planks.

Blond Oak APOI