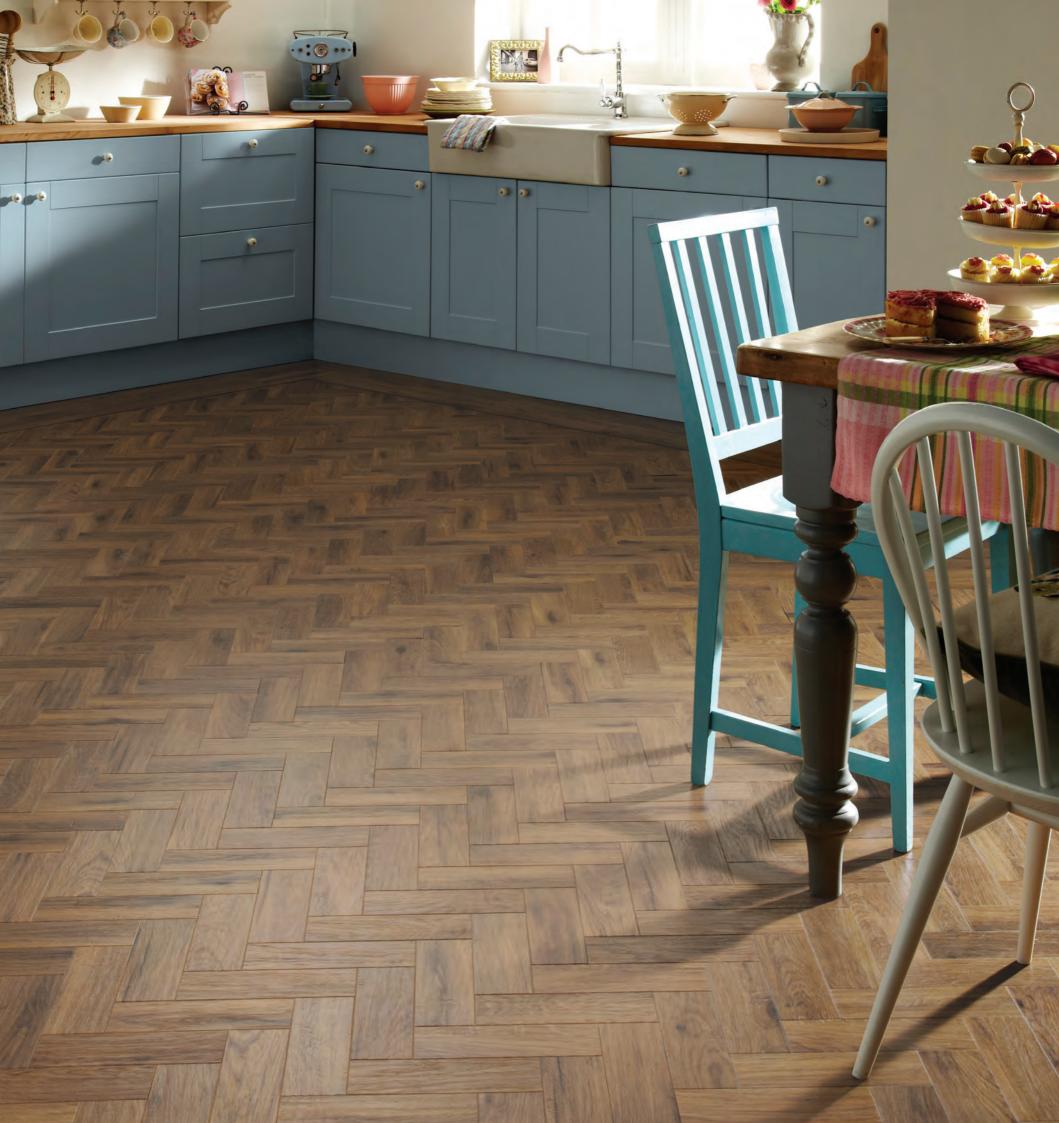

Make the most of open plan living spaces and 'room to room' layouts by teaming our stunning Art Select Parquet designs with their matching full length planks.

Blond Oak APOI

### Art Select Parquet

Lay our parquet planks in various patterns to suit any style.

Herringbone

Auburn Oak AP02 page 7