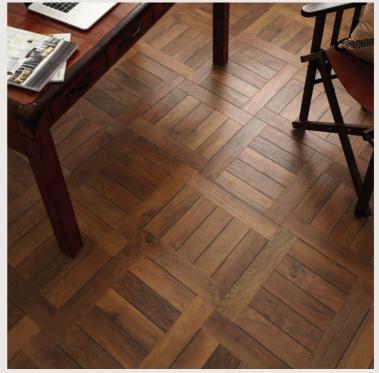

# Art Select Parquet

Inspired by traditional 'parquetry', we've taken classic parquet and crafted a collection that will transform any room in your home with our most intricate and elegant oak designs.

From the calm hues of 'Blond Oak' to the midnight hues of 'Black Oak', there's sure to be a colour to match your interior style. Charming and sophisticated, our parquet flooring can be arranged in a variety of patterns.

Make the most of open plan living spaces and 'room to room' layouts by teaming our stunning Art Select Parquet designs with their matching full length planks.

Blond Oak APOI