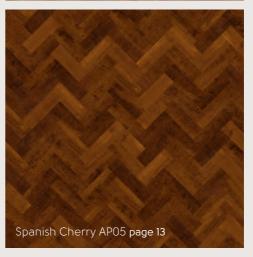

that will transform any room in your home with our most intricate and elegant oak designs.

From the calm hues of 'Blond Oak' to the midnight hues of 'Black Oak', there's sure to be a colour to match your interior style. Charming and sophisticated, our parquet flooring can be arranged in a variety of patterns.

Make the most of open plan living spaces and 'room to room' layouts by teaming our stunning Art Select Parquet designs with their matching full length planks.

Blond Oak APOI









## Auburn Oak

#### APO2









Black Oak AP03









## Sundown Oak

#### APO4









# Spanish Cherry

AP05









# Morning Oak

APO6





















### Art Select Parquet

Lay our parquet planks in various patterns to suit any style.



Herringbone











Auburn Oak AP02 page 7