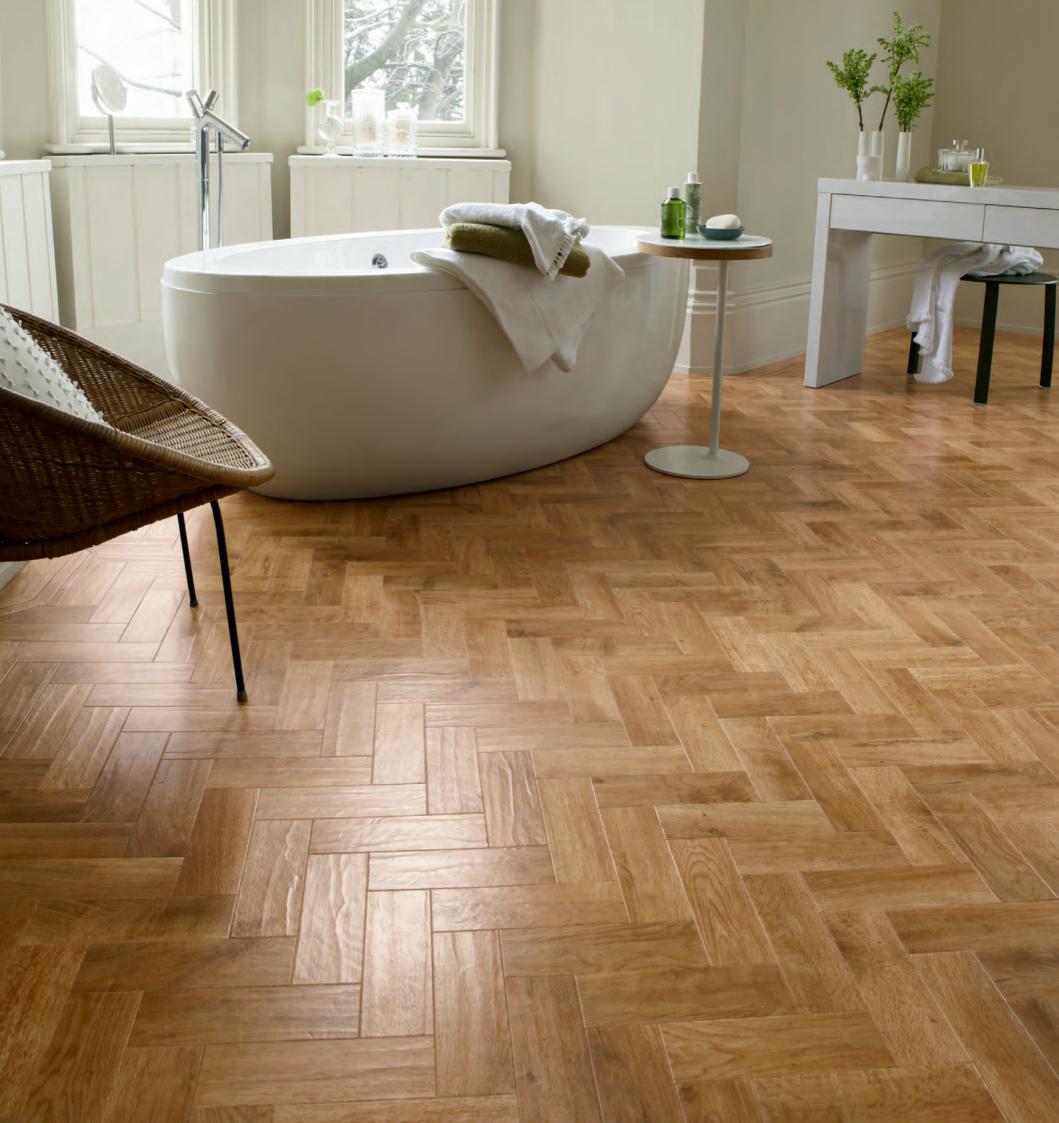

# Art Select Parquet

Inspired by traditional 'parquetry', we've taken classic parquet and crafted a collection that will transform any room in your home with our most intricate and elegant oak designs.

From the calm hues of 'Blond Oak' to the midnight hues of 'Black Oak', there's sure to be a colour to match your interior style. Charming and sophisticated, our parquet flooring can be arranged in a variety of patterns.

Make the most of open plan living spaces and 'room to room' layouts by teaming our stunning Art Select Parquet designs with their matching full length planks.

Blond Oak APOI

### Art Select Parquet

Lay our parquet planks in various patterns to suit any style.

Herringbone

Auburn Oak AP02 page 7