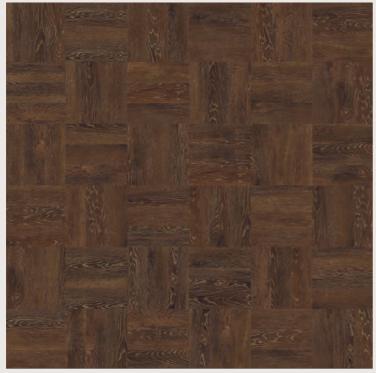

# Art Select Parquet

Inspired by traditional 'parquetry', we've taken classic parquet and crafted a collection that will transform any room in your home with our most intricate and elegant oak designs.

From the calm hues of 'Blond Oak' to the midnight hues of 'Black Oak', there's sure to be a colour to match your interior style. Charming and sophisticated, our parquet flooring can be arranged in a variety of patterns.

Make the most of open plan living spaces and 'room to room' layouts by teaming our stunning Art Select Parquet designs with their matching full length planks.

Blond Oak APOI









## Auburn Oak

#### APO2









Black Oak AP03









## Sundown Oak

#### APO4









# Spanish Cherry

AP05









# Morning Oak

APO6





















### Art Select Parquet

Lay our parquet planks in various patterns to suit any style.



Herringbone











Auburn Oak AP02 page 7