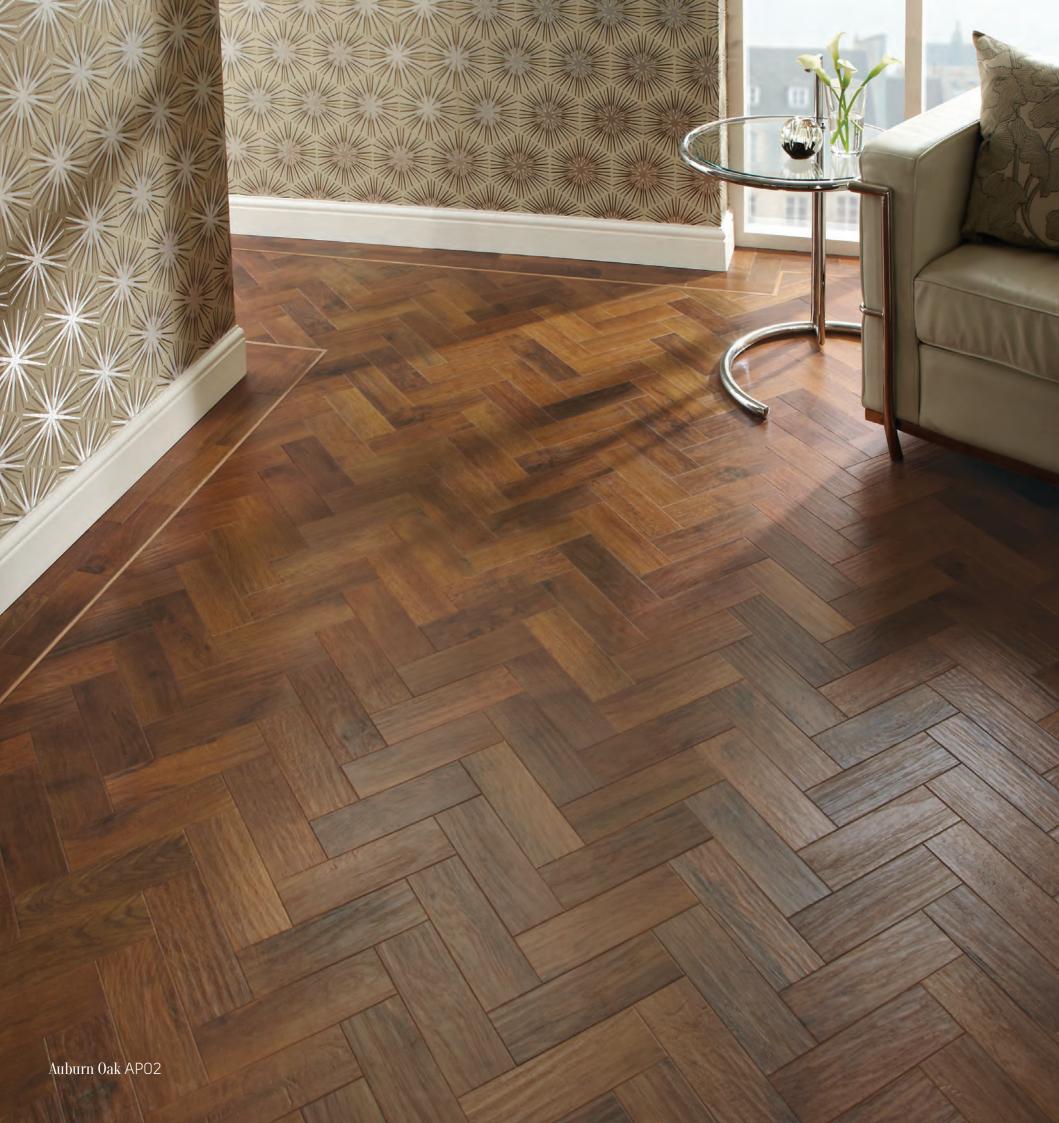

# Art Select Parquet

Inspired by traditional 'parquetry', we've taken classic parquet and crafted a collection that will transform any room in your home with our most intricate and elegant oak designs.

From the calm hues of 'Blond Oak' to the midnight hues of 'Black Oak', there's sure to be a colour to match your interior style. Charming and sophisticated, our parquet flooring can be arranged in a variety of patterns.

Make the most of open plan living spaces and 'room to room' layouts by teaming our stunning Art Select Parquet designs with their matching full length planks.

Blond Oak APOI









## Auburn Oak

#### APO2









Black Oak AP03









## Sundown Oak

#### APO4









# Spanish Cherry

AP05









# Morning Oak

APO6





















### Art Select Parque