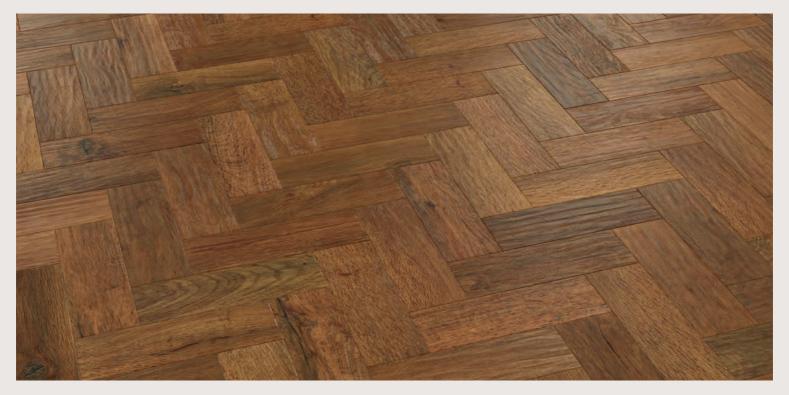

# Art Select Parquet

Inspired by traditional 'parquetry', we've taken classic parquet and crafted a collection that will transform any room in your home with our most intricate and elegant oak designs.

From the calm hues of 'Blond Oak' to the midnight hues of 'Black Oak', there's sure to be a colour to match your interior style. Charming and sophisticated, our parquet flooring can be arranged in a variety of patterns.

Make the most of open plan living spaces and 'room to room' layouts by teaming our stunning Art Select Parquet designs with their matching full length planks.

Blond Oak APOI









## Auburn Oak

#### APO2









Black Oak AP03









## Sundown Oak

#### APO4









# Spanish Cherry

AP05









# Morning Oak

APO6





















### Art Select Parquet

Lay our parquet planks in various patterns to suit any style.



Herringbone











Auburn Oak AP02 page 7