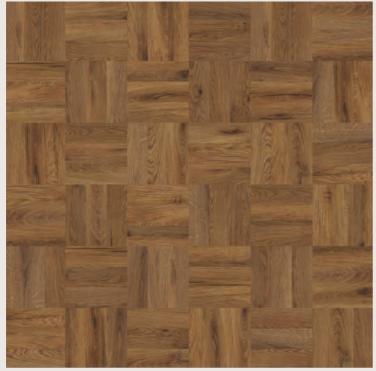

# Art Select Parquet

Inspired by traditional 'parquetry', we've taken classic parquet and crafted a collection that will transform any room in your home with our most intricate and elegant oak designs.

From the calm hues of 'Blond Oak' to the midnight hues of 'Black Oak', there's sure to be a colour to match your interior style. Charming and sophisticated, our parquet flooring can be arranged in a variety of patterns.

Make the most of open plan living spaces and 'room to room' layouts by teaming our stunning Art Select Parquet designs with their matching full length planks.

Blond Oak APOI