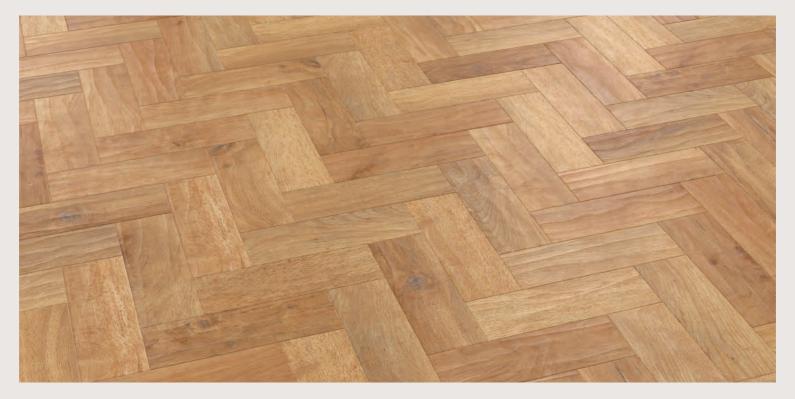

### Art Select Parquet

Lay our parquet planks in various patterns to suit any style.

Herringbone

Auburn Oak AP02 page 7