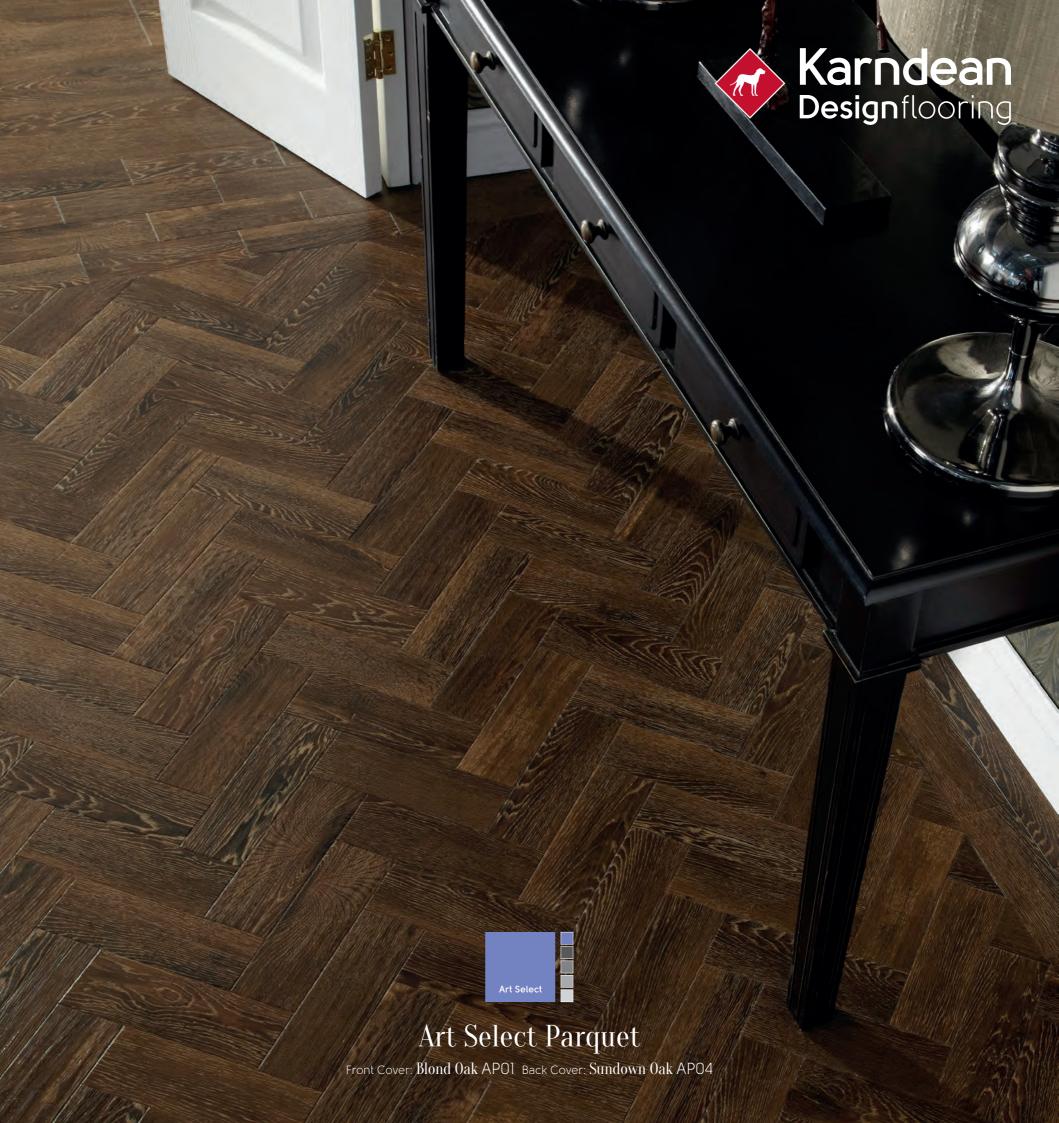

# Art Select Parquet

Inspired by traditional 'parquetry', we've taken classic parquet and crafted a collection that will transform any room in your home with our most intricate and elegant oak designs.

From the calm hues of 'Blond Oak' to the midnight hues of 'Black Oak', there's sure to be a colour to match your interior style. Charming and sophisticated, our parquet flooring can be arranged in a variety of patterns.

Make the most of open plan living spaces and 'room to room' layouts by teaming our stunning Art Select Parquet designs with their matching full length planks.

Blond Oak APOI