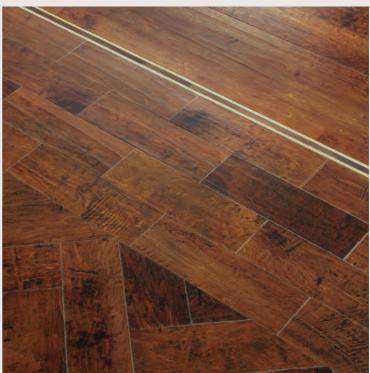

# Art Select Parquet

Inspired by traditional 'parquetry', we've taken classic parquet and crafted a collection that will transform any room in your home with our most intricate and elegant oak designs.

From the calm hues of 'Blond Oak' to the midnight hues of 'Black Oak', there's sure to be a colour to match your interior style. Charming and sophisticated, our parquet flooring can be arranged in a variety of patterns.

Make the most of open plan living spaces and 'room to room' layouts by teaming our stunning Art Select Parquet designs with their matching full length planks.

Blond Oak APOI