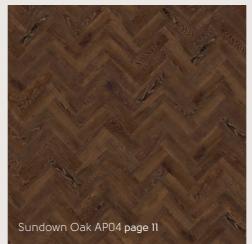

will transform any room in your home with our most intricate and elegant oak designs.

From the calm hues of 'Blond Oak' to the midnight hues of 'Black Oak', there's sure to be a colour to match your interior style. Charming and sophisticated, our parquet flooring can be arranged in a variety of patterns.

Make the most of open plan living spaces and 'room to room' layouts by teaming our stunning Art Select Parquet designs with their matching full length planks.

Blond Oak APOI









## Auburn Oak

#### APO2









Black Oak AP03









## Sundown Oak

#### APO4









# Spanish Cherry

AP05









# Morning Oak

APO6





















### Art Select Parquet

Lay our parquet planks in various patterns to suit any style.



Herringbone











Auburn Oak AP02 page 7