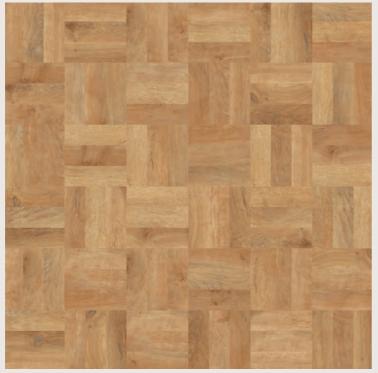

From the calm hues of 'Blond Oak' to the midnight hues of 'Black Oak', there's sure to be a colour to match your interior style. Charming and sophisticated, our parquet flooring can be arranged in a variety of patterns.