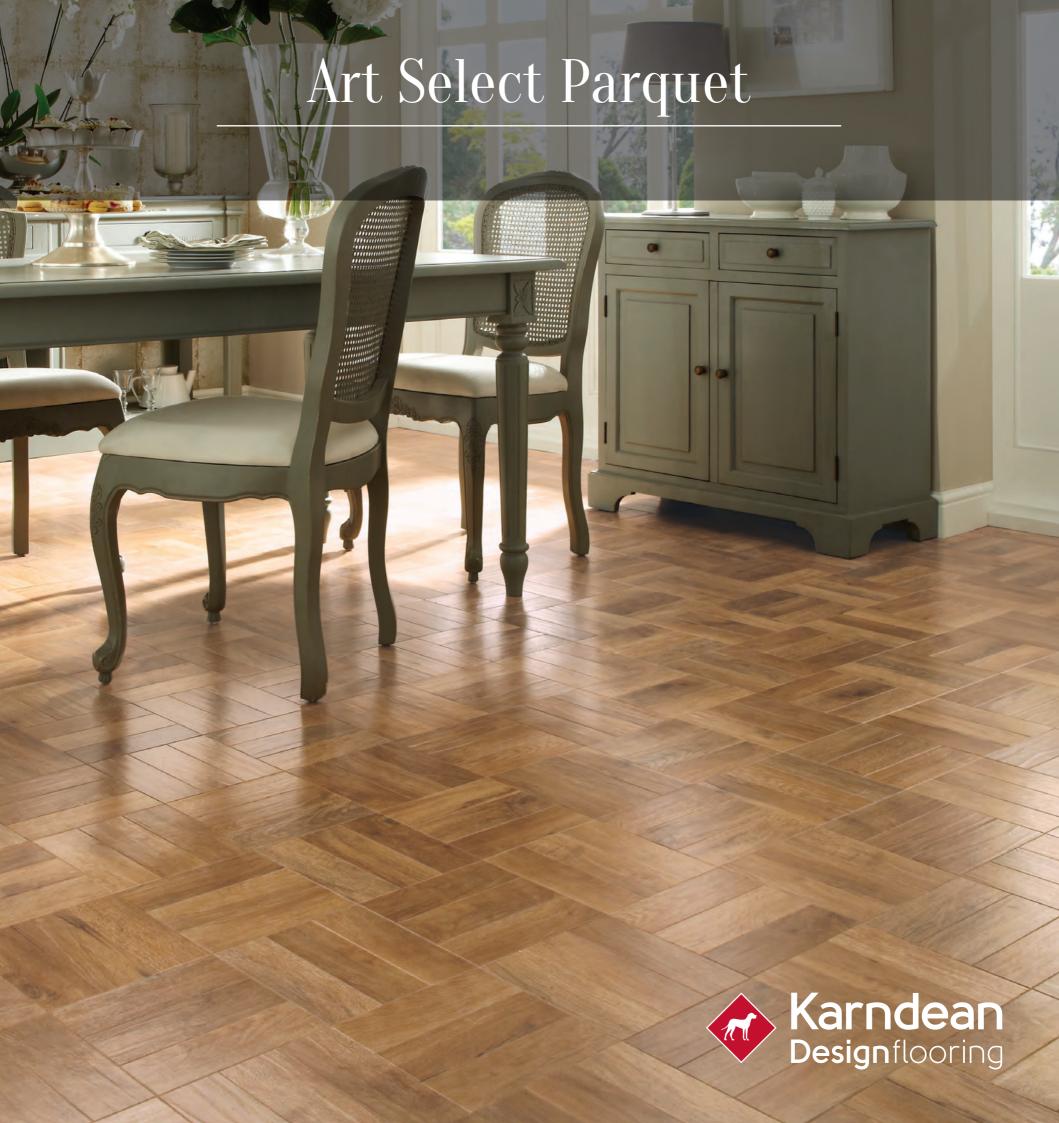

# Art Select Parquet

Inspired by traditional 'parquetry', we've taken classic parquet and crafted a collection that will transform any room in your home with our most intricate and elegant oak designs.

From the calm hues of 'Blond Oak' to the midnight hues of 'Black Oak', there's sure to be a colour to match your interior style. Charming and sophisticated, our parquet flooring can be arranged in a variety of patterns.

Make the most of open plan living spaces and 'room to room' layouts by teaming our stunning Art Select Parquet designs with their matching full length planks.

Blond Oak APOI