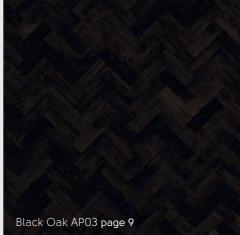

ll transform any room in your home with our most intricate and elegant oak designs.

From the calm hues of 'Blond Oak' to the midnight hues of 'Black Oak', there's sure to be a colour to match your interior style. Charming and sophisticated, our parquet flooring can be arranged in a variety of patterns.

Make the most of open plan living spaces and 'room to room' layouts by teaming our stunning Art Select Parquet designs with their matching full length planks.

Blond Oak APOI









## Auburn Oak

#### APO2









Black Oak AP03









## Sundown Oak

#### APO4









# Spanish Cherry

AP05









# Morning Oak

APO6





















### Art Select Parquet

Lay our parquet planks in various patterns to suit any style.



Herringbone











Auburn Oak AP02 page 7