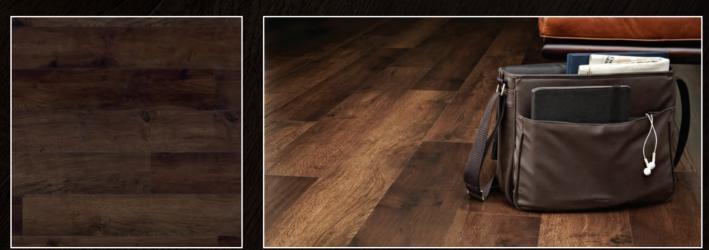

# Art Select Handcrafted

Rich and rustic, our stunning Handcrafted Woods collection takes its inspiration from the deep, smoky essence of three kitchen cupboard spices – Paprika, Peppercorn and Nutmeg.

Warm and inviting, each design has been delicately handcrafted with a registered emboss to follow the exact grain and knot details of the design for a truly authentic look.

If you adore the look and feel of rustic aged timber but want to avoid the hassle of sanding and waxing real wood, look no further than our Handcrafted woods.