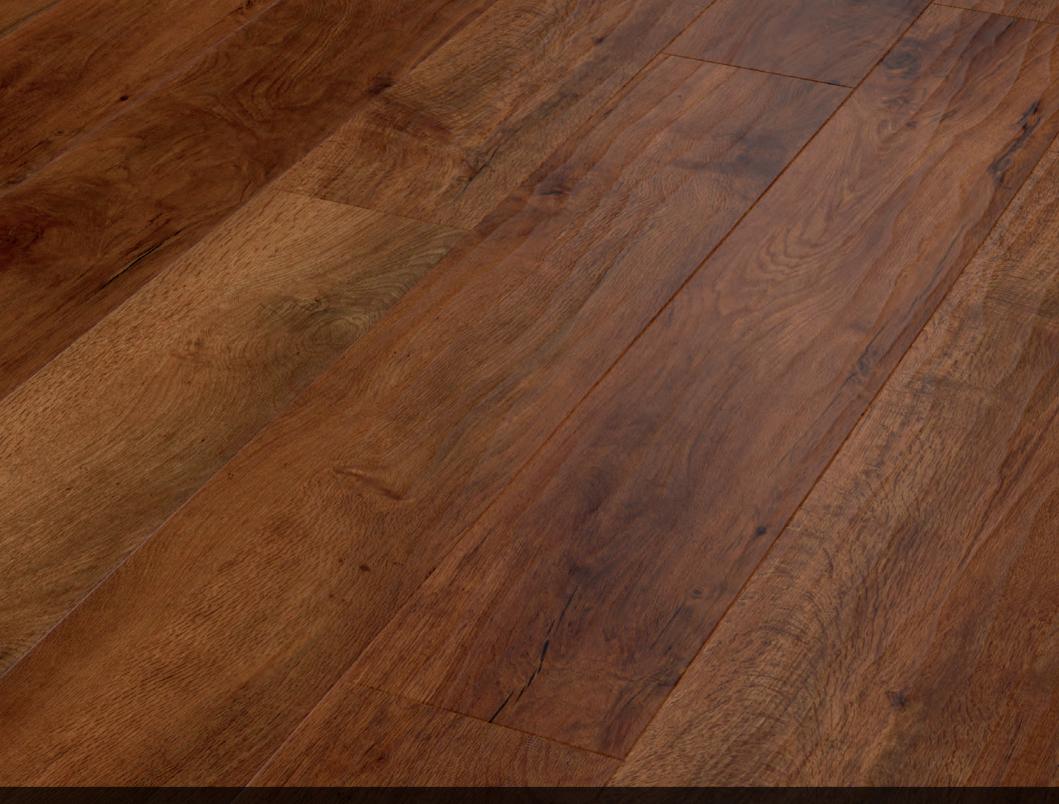

# Art Select Handcrafted

Rich and rustic, our stunning Handcrafted Woods collection takes its inspiration from the deep, smoky essence of three kitchen cupboard spices – Paprika, Peppercorn and Nutmeg.

Warm and inviting, each design has been delicately handcrafted with a registered emboss to follow the exact grain and knot details of the design for a truly authentic look.

If you adore the look and feel of rustic aged timber but want to avoid the hassle of sanding and waxing real wood, look no further than our Handcrafted woods.