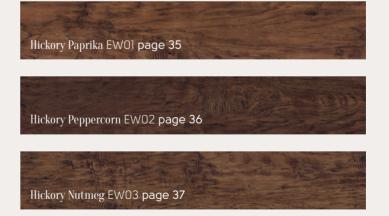

# Art Select Handcrafted

Rich and rustic, our stunning Handcrafted Woods collection takes its inspiration from the deep, smoky essence of three kitchen cupboard spices – Paprika, Peppercorn and Nutmeg.

Warm and inviting, each design has been delicately handcrafted with a registered emboss to follow the exact grain and knot details of the design for a truly authentic look.

If you adore the look and feel of rustic aged timber but want to avoid the hassle of sanding and waxing real wood, look no further than our Handcrafted woods.

Registered emboss: The texture follows the exact grain and knot details of the design. 10

R. A

Handcrafted Hickory Peppercorn EW02

**915mm x 152mm** (36" x 6")