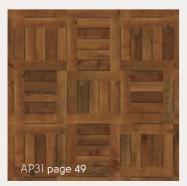

ree horizontal pieces against three vertical pieces in a continuous pattern.

X

0

-----

1







### Parquet Blond Oak AP01

228mm x 76mm (9" x 3")



Parquet Auburn Oak AP02

228mm x 76mm (9" x 3")









Parquet Black Oak AP03

228mm x 76mm (9" x 3")



Parquet Sundown Oak AP04

228mm x 76mm (9" x 3")









## Parquet Morning Oak AP06

228mm x 76mm (9" x 3")











49

#### Parquet Russet Oak AP31

**406mm x 406mm** (16" x 16")

#### Art Select Oak Royale

1219mm x 178mm (48" x 7")







### Art Select Handcrafted

915mm x 152mm (36" x 6")



#### Art Select Oak Premier

915mm x 152mm (36" x 6")

#### Art Select Parquet

228mm x 76mm (9" x 3")





Lay our parquet planks in various patterns to suit any style.





#### 406mm x 406mm (16" x 16")

Spanish Cherry AP05 page 47







MIX FSC FSC\* C016102 KD0978UK | ASWBROCHI Head Office Crab Apple Way, Vale Park, Evesham, Worcestershire WR11 IGP

01386 820100 info@karndean.co.uk

www.karndean.com

🔰 f 👰 🚯





#### Art Select Woods Front Cover: Summer Oak RLO2 Back Cover: Spanish Cherry RLO5