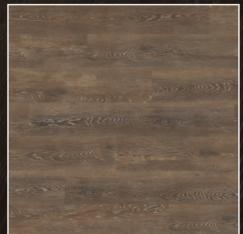

Select Oak Premier collection takes you from the beautiful, classic golden tones of our 'Dawn Oak' through to the statement pitch black hues of 'Midnight Oak'.

Full of warm, variable oak tones and crafted to match the traditional look of real oak flooring, each of our Oak Premier designs will create a really homely, classic look in any space.

Room to Room: Look to achieve a consistent flow in your home by pairing our stunning Parquet designs with their matching full sized planks in adjoining 'room to room' layouts.

. .



134

14

AND THE STATE OF THE SEA

100

1693 -1-1

TI

al.

T:

C.

B



Open plan living: A shared space for living, cooking and eating has become the heart of the modern home.

..........



### Oak Premier Dawn Oak HCO1













### Oak Premier Dusk Oak HCO3











#### Oak Premier Sundown Oak HC04











29

## Oak Premier Midnight Oak HC06







# Art Select Handcrafted

Rich and rustic, our stunning Handcrafted Woods collection takes its inspiration from the deep, smoky essence of three kitchen cupboard spices – Paprika, Peppercorn and Nutmeg.

Warm and inviting, each design has been delicately handcrafted with a registered emboss to follow the exact grain and knot details of the design for a truly authentic look.

If you adore the look and feel of rustic aged timber but want to avoid the hassle of sanding and waxing real wood, look no further than our Handcrafted woods.



Registered emboss: The texture follows the exact grain and knot details of the design. 10

R. A













Handcrafted Hickory Peppercorn EW02













**915