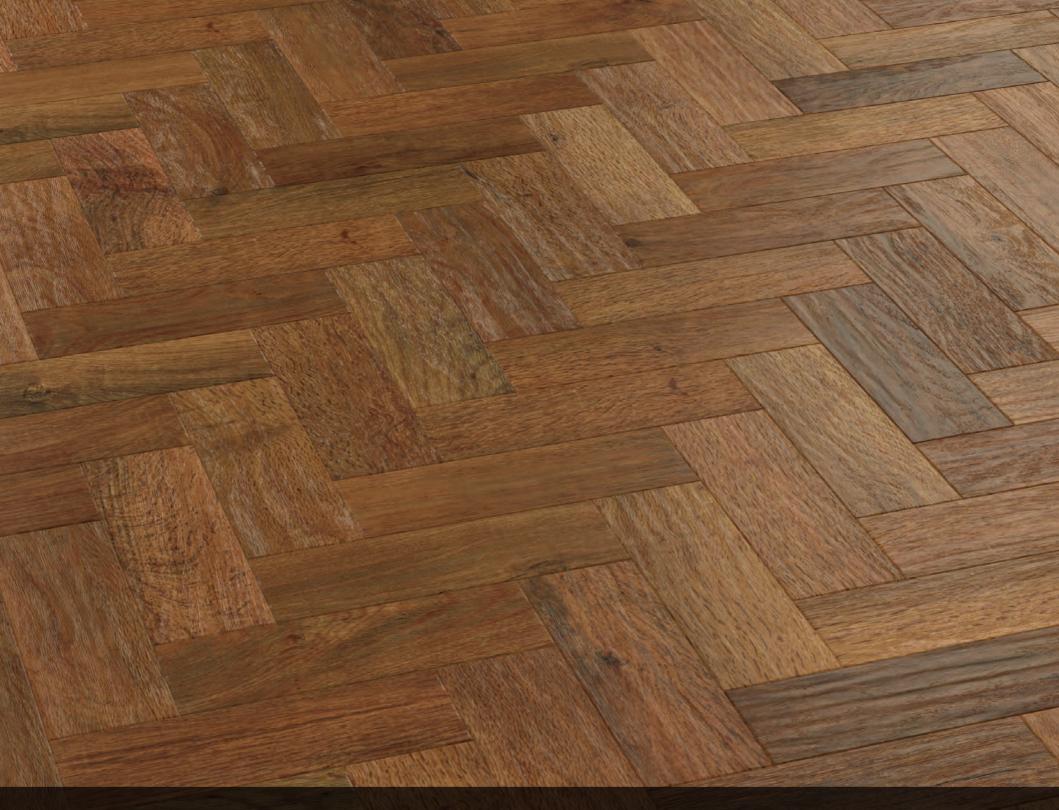

# Art Select Parquet

Inspired by traditional 'parquetry', we've taken classic parquet and crafted a collection that will transform any room in your home with our most intricate and elegant oak designs.

From the calm hues of 'Blond Oak' to the midnight hues of 'Black Oak', there's sure to be a colour to match your interior style. Charming and sophisticated, our parquet flooring can be arranged in a variety of patterns.

Make the most of open plan living spaces and 'room to room' layouts by teaming our stunning Art Select Parquet designs with their matching full length planks. Herringbone: Look to the striking diagonals of this design to give a real sense of style in living and dining spaces. Shaker Style: This design comes pre-assembled in a traditional shaker style pattern, enhanced with individual design strips and a parallel border.