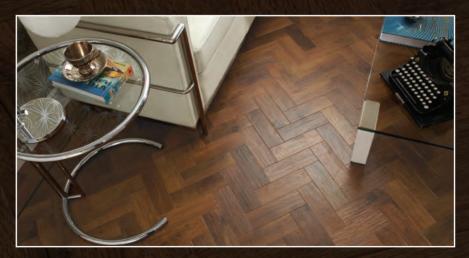

# Art Select Parquet

Inspired by traditional 'parquetry', we've taken classic parquet and crafted a collection that will transform any room in your home with our most intricate and elegant oak designs.

From the calm hues of 'Blond Oak' to the midnight hues of 'Black Oak', there's sure to be a colour to match your interior style. Charming and sophisticated, our parquet flooring can be arranged in a variety of patterns.

Make the most of open plan living spaces and 'room to room' layouts by teaming our stunning Art Select Parquet designs with their matching full length planks. Herringbone: Look to the striking diagonals of this design to give a real sense of style in living and dining spaces. Shaker Style: This design comes pre-assembled in a traditional shaker style pattern, enhanced with individual design strips and a parallel border.