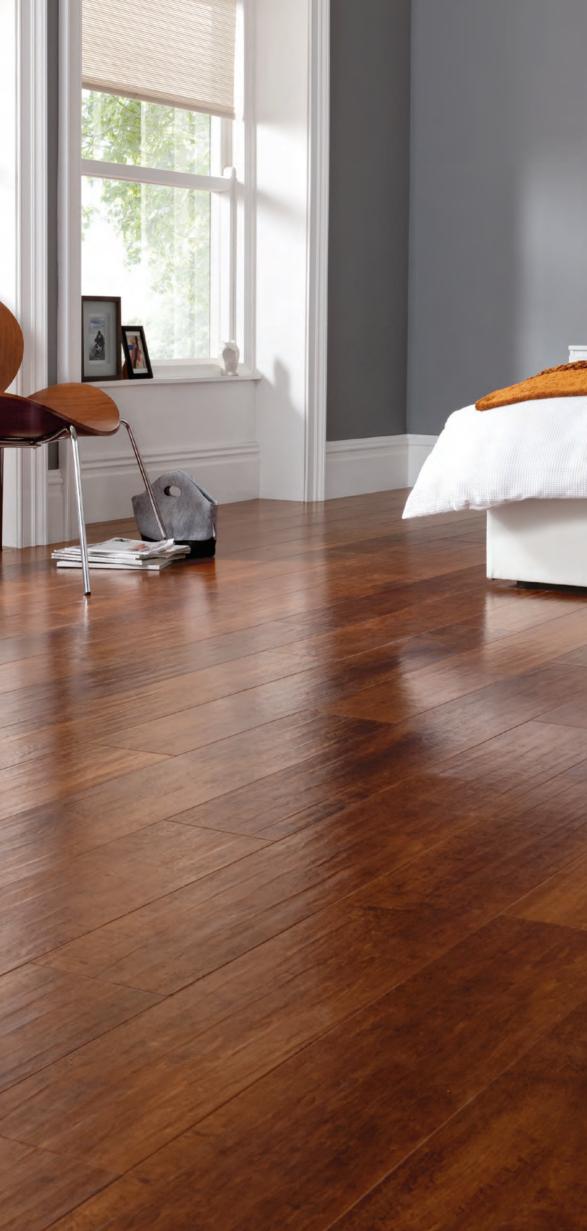

# Art Select Oak Royale

Inspired by the natural warmth of traditional oak flooring, our Oak Royale collection is one of a kind, featuring an array of realistic oak grains and wide range of colour hues.

With all the charm of aged wooden floor boards, this beautiful collection offers some of our most intricate designs featuring realistic grain and knot details, to create a truly authentic look.

Designed in a larger plank format with a unique satin finish, each Oak Royale plank has been crafted to reflect the gentle ripple and hand-scraped texture of real oak flooring.