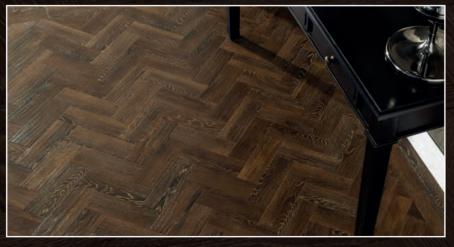

# Art Select Parquet

Inspired by traditional 'parquetry', we've taken classic parquet and crafted a collection that will transform any room in your home with our most intricate and elegant oak designs.

From the calm hues of 'Blond Oak' to the midnight hues of 'Black Oak', there's sure to be a colour to match your interior style. Charming and sophisticated, our parquet flooring can be arranged in a variety of patterns.

Make the most of open plan living spaces and 'room to room' layouts by teaming our stunning Art Select Parquet designs with their matching full length planks. Herringbone: Look to the striking diagonals of this design to give a real sense of style in living and dining spaces. Shaker Style: This design comes pre-assembled in a traditional shaker style pattern, enhanced with individual design strips and a parallel border.