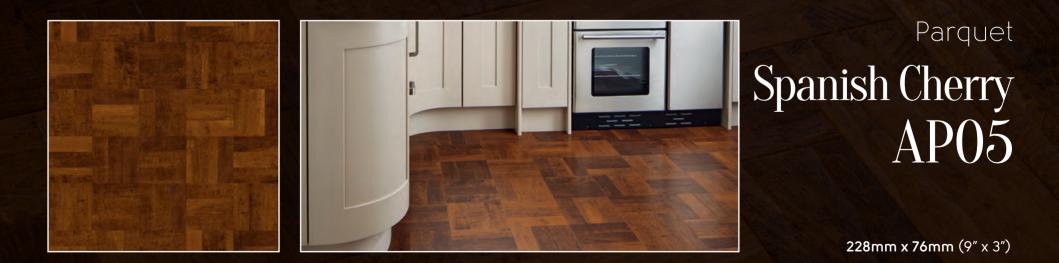

## Oak Royale Spanish Cherry RL05

#### 406mm x 406mm (16" x 16")

Spanish Cherry AP05 page 47

MIX FSC FSC\* C016102 KD0978UK | ASWBROCHI Head Office Crab Apple Way, Vale Park, Evesham, Worcestershire WR11 IGP

01386 820100 info@karndean.co.uk