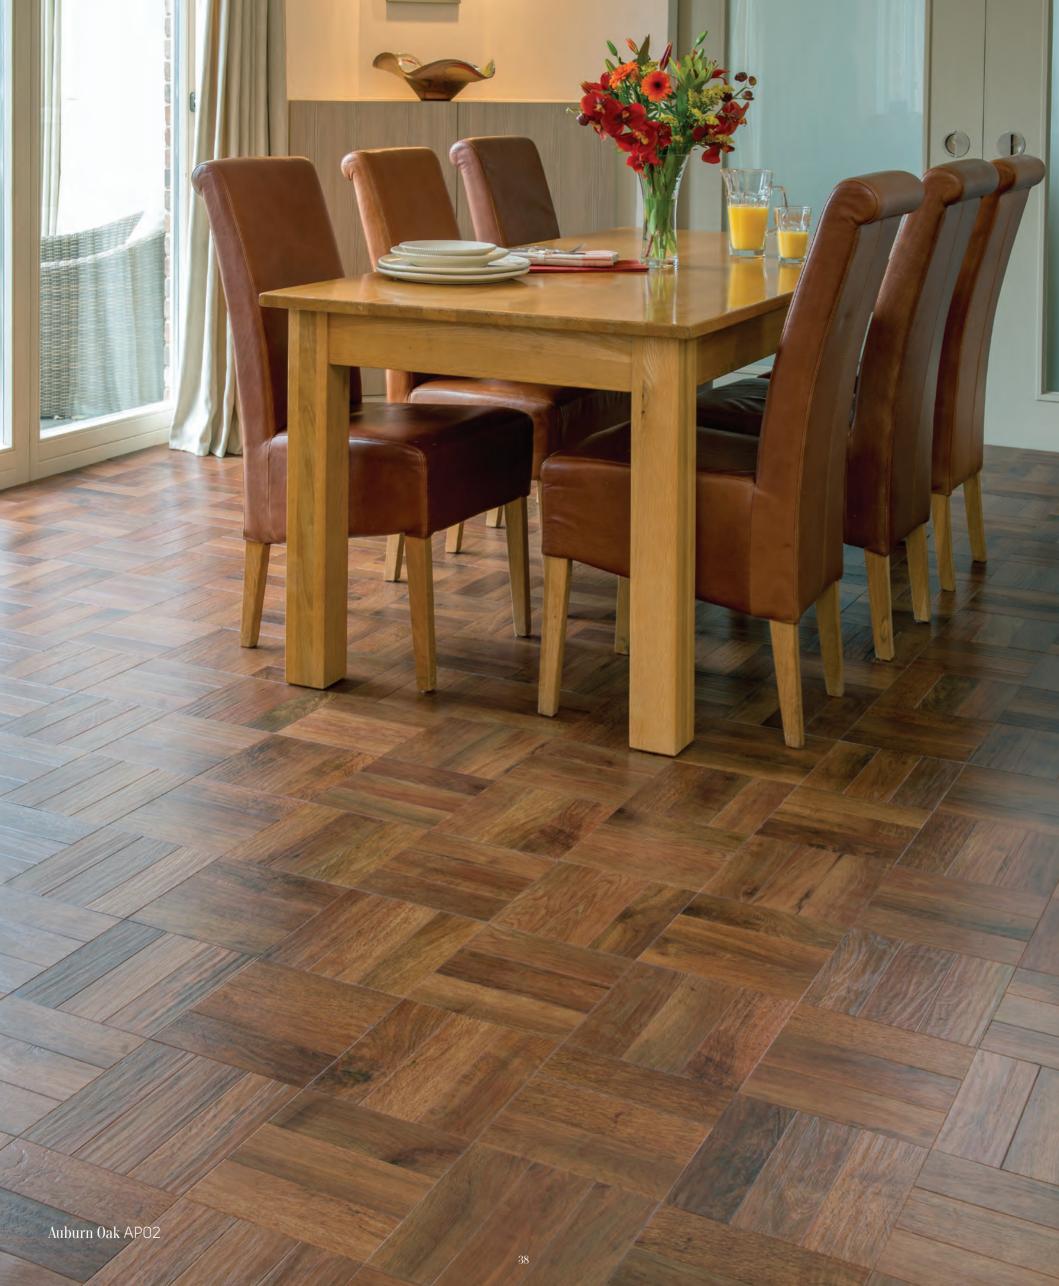

# Art Select Parquet

Inspired by traditional 'parquetry', we've taken classic parquet and crafted a collection that will transform any room in your home with our most intricate and elegant oak designs.

From the calm hues of 'Blond Oak' to the midnight hues of 'Black Oak', there's sure to be a colour to match your interior style. Charming and sophisticated, our parquet flooring can be arranged in a variety of patterns.

### Parquet Blond Oak AP01

228mm x 76mm (9" x 3")

Parquet Auburn Oak AP02

228mm x 76mm (9" x 3")

Parquet Black Oak AP03

228mm x 76mm (9" x 3")

Parquet Sundown Oak AP04

228mm x 76mm (9" x 3")