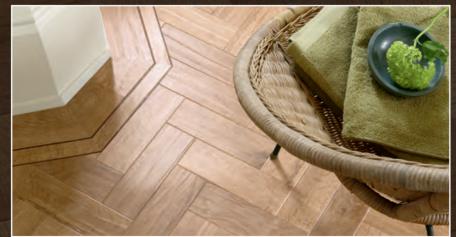

# Art Select Parquet

Inspired by traditional 'parquetry', we've taken classic parquet and crafted a collection that will transform any room in your home with our most intricate and elegant oak designs.

From the calm hues of 'Blond Oak' to the midnight hues of 'Black Oak', there's sure to be a colour to match your interior style. Charming and sophisticated, our parquet flooring can be arranged in a variety of patterns.

Make the most of open plan living spaces and 'room to room' layouts by teaming our stunning Art Select Parquet designs with their matching full length planks. Herringbone: Look to the striking diagonals of this design to give a real sense of style in living and dining spaces. Shaker Style: This design comes pre-assembled in a traditional shaker style pattern, enhanced with individual design strips and a parallel border.