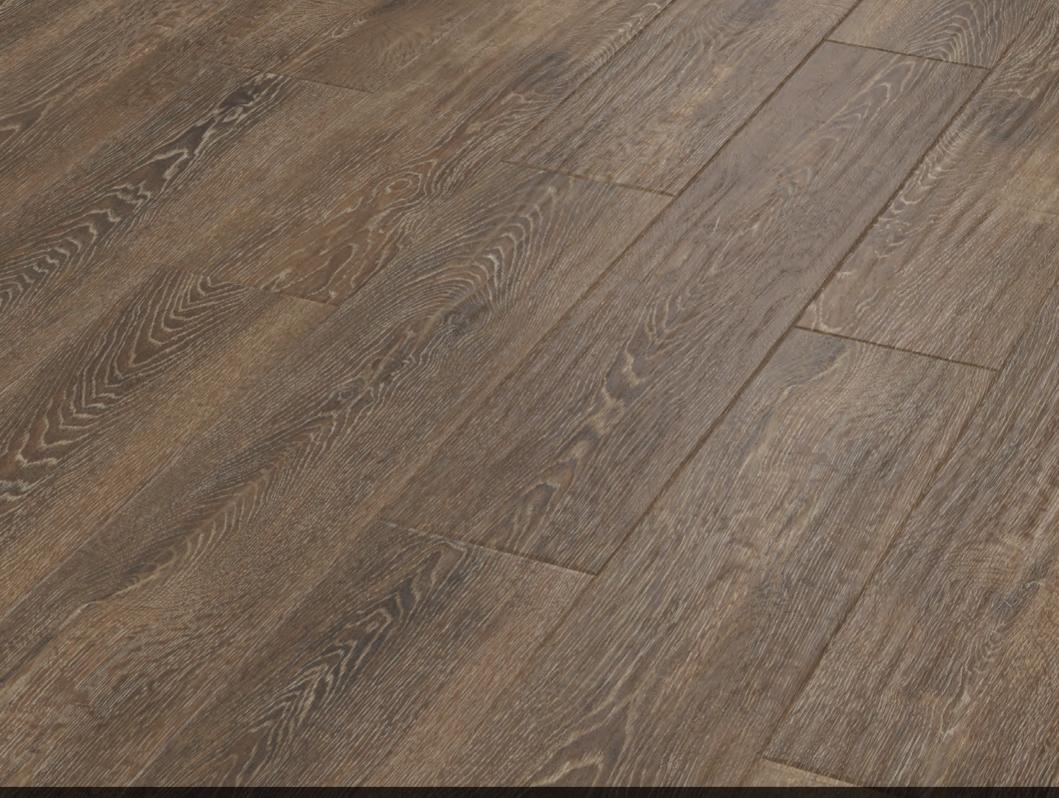

# Art Select Oak Royale

Inspired by the natural warmth of traditional oak flooring, our Oak Royale collection is one of a kind, featuring an array of realistic oak grains and wide range of colour hues.

With all the charm of aged wooden floor boards, this beautiful collection offers some of our most intricate designs featuring realistic grain and knot details, to create a truly authentic look.

Designed in a larger plank format with a unique satin finish, each Oak Royale plank has been crafted to reflect the gentle ripple and hand-scraped texture of real oak flooring.