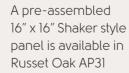

Make the most of open plan living spaces and 'room to room' layouts by teaming our stunning Art Select Parquet designs with their matching full length planks. Herringbone: Look to the striking diagonals of this design to give a real sense of style in living and dining spaces. Shaker Style: This design comes pre-assembled in a traditional shaker style pattern, enhanced with individual design strips and a parallel border.

#### Parquet Russet Oak AP31

**406mm x 406mm** (16" x 16")