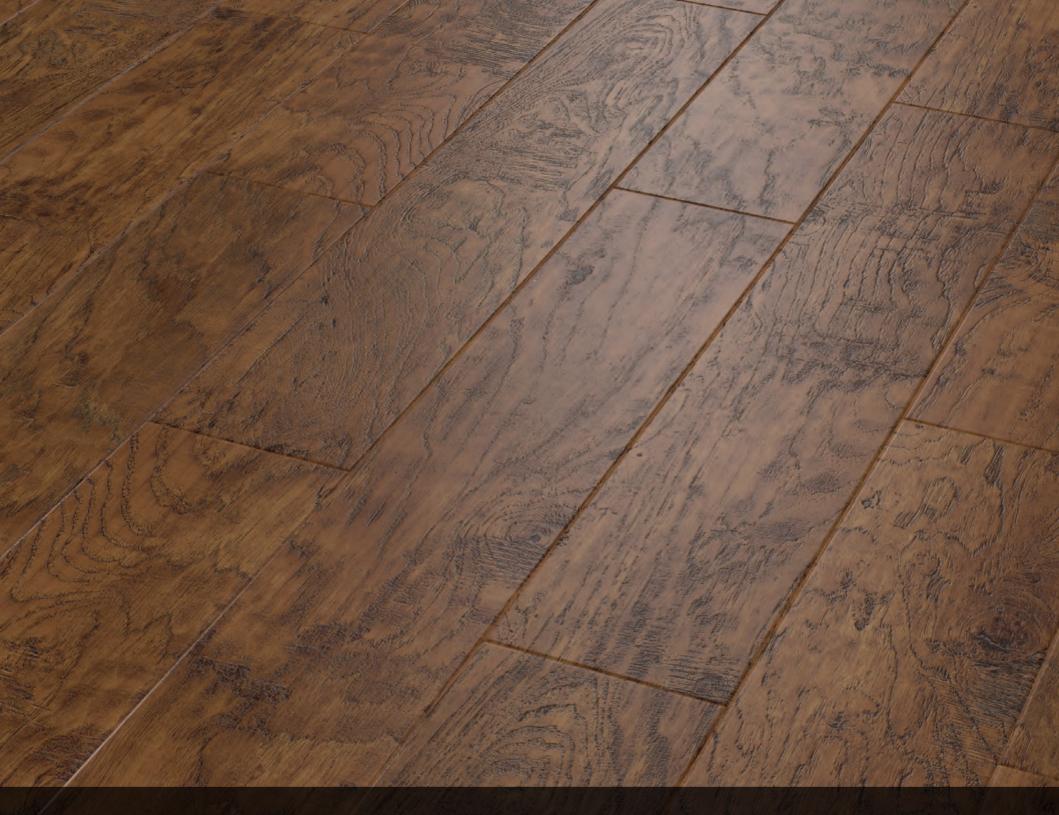

With all the charm of aged wooden floor boards, this beautiful collection offers some of our most intricate designs featuring realistic grain and knot details, to create a truly authentic look.

Designed in a larger plank format with a unique satin finish, each Oak Royale plank has been crafted to reflect the gentle ripple and hand-scraped texture of real oak flooring.

Satin finish: This subtle reflection is perfect for achieving a sleek and modern look in your home.

10 00

Handcrafted: Designed by hand to perfectly reflect the natural grains, knots and textures of real timber.