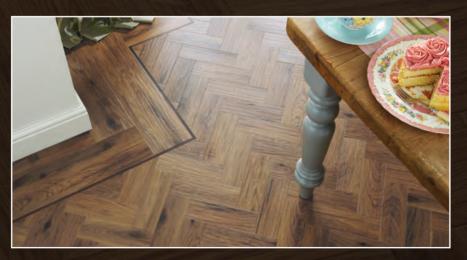

# Art Select Parquet

Inspired by traditional 'parquetry', we've taken classic parquet and crafted a collection that will transform any room in your home with our most intricate and elegant oak designs.

Make the most of open plan living spaces and 'room to room' layouts by teaming our stunning Art Select Parquet designs with their matching full length planks. Herringbone: Look to the striking diagonals of this design to give a real sense of style in living and dining spaces. Shaker Style: This design comes pre-assembled in a traditional shaker style pattern, enhanced with individual design strips and a parallel border.