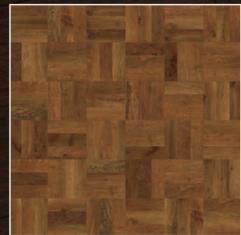

### Parquet Blond Oak AP01

228mm x 76mm (9" x 3")

Parquet Auburn Oak AP02

228mm x 76mm (9" x 3")

Parquet Black Oak AP03

228mm x 76mm (9" x 3")

Parquet Sundown Oak AP04

228mm x 76mm (9" x 3")

#### Parquet Russet Oak AP31

**406mm x 406mm** (16" x 16")