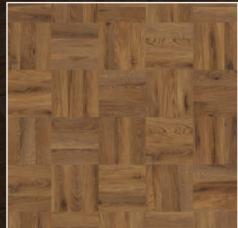

1---- I

Block Design: A modern take on a classic look, this block design is achieved by laying three horizontal pieces against three vertical pieces in a continuous pattern.

X

0

-----

1

#### Parquet Russet Oak AP31

**406mm x 406mm** (16" x 16")