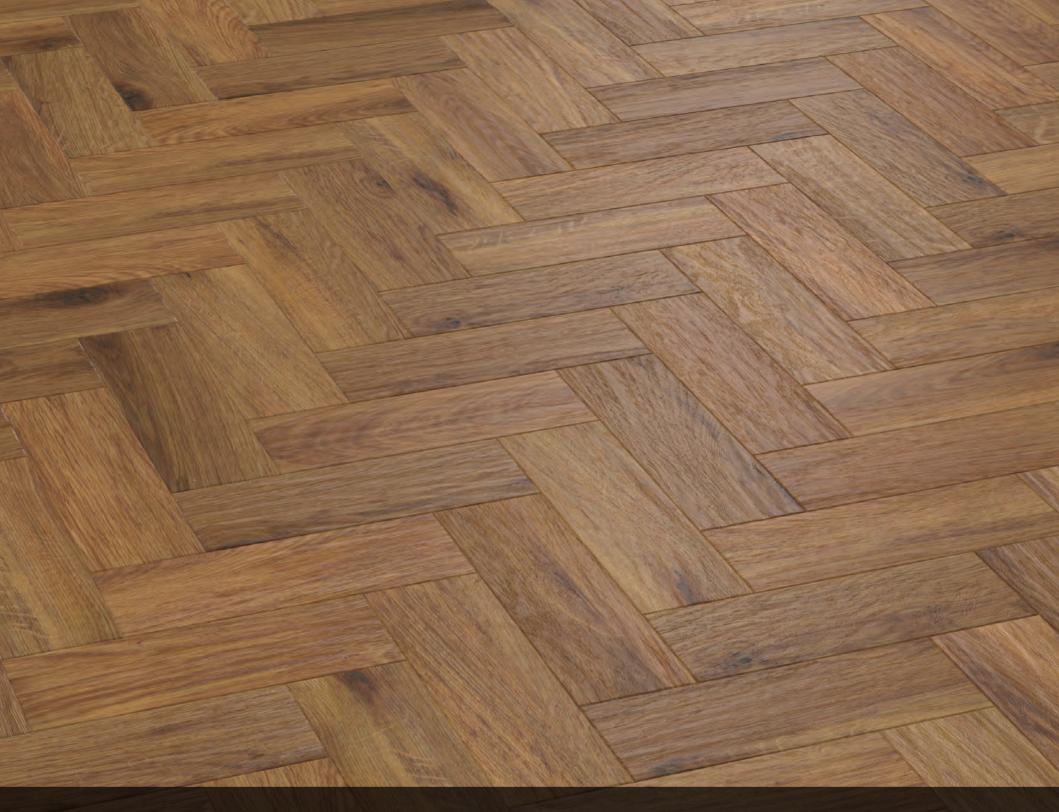

# Art Select Parquet

Inspired by traditional 'parquetry', we've taken classic parquet and crafted a collection that will transform any room in your home with our most intricate and elegant oak designs.

Make the most of open plan living spaces and 'room to room' layouts by teaming our stunning Art Select Parquet designs with their matching full length planks. Herringbone: Look to the striking diagonals of this design to give a real sense of style in living and dining spaces. Shaker Style: This design comes pre-assembled in a traditional shaker style pattern, enhanced with individual design strips and a parallel border.