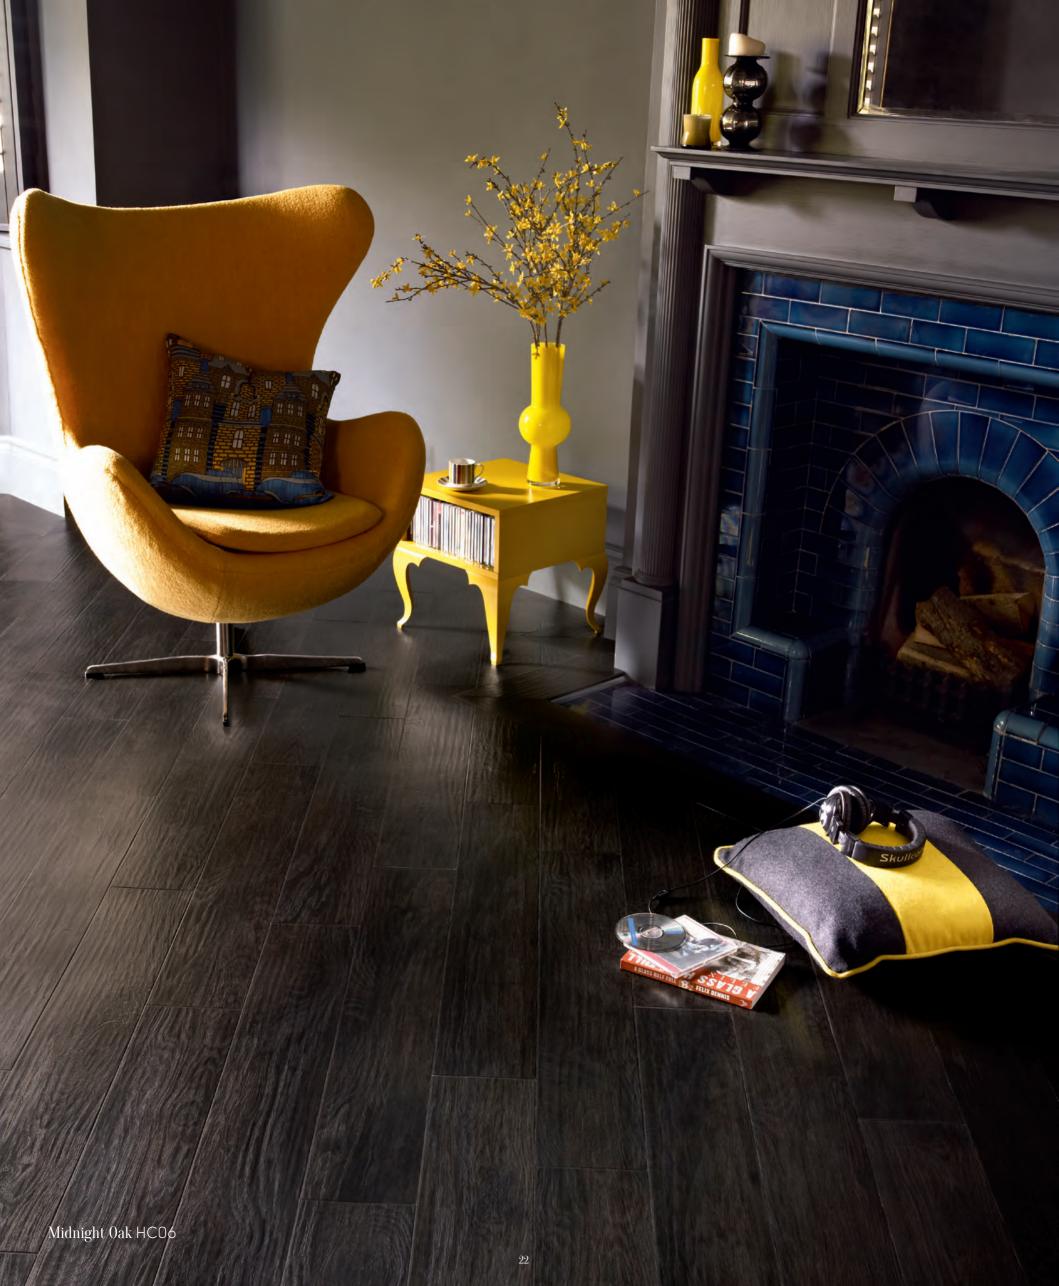

3









Oak Royale Winter Oak RL04



## Oak Royale Spanish Cherry RL05







# Oak Royale Santina Cherry RL07



# Art Select Oak Premier

Inspired by the transition from dusk to dawn, our Art Select Oak Premier collection takes you from the beautiful, classic golden tones of our 'Dawn Oak' through to the statement pitch black hues of 'Midnight Oak'.

Full of warm, variable oak tones and crafted to match the traditional look of real oak flooring, each of our Oak Premier designs will create a really homely, classic look in any space.

Room to Room: Look to achieve a consistent flow in your home by pairing our stunning Parquet designs with their matching full sized planks in adjoining 'room to room' layouts.

. .



134

14

AND THE STATE OF THE SEA

100

1693 -1-1

TI

al.

T:

C.

B



Open plan living: A shared space for living, cooking and eating has become the heart of the modern home.

..........



### Oak Premier Dawn Oak HCO1













### Oak Premier Dusk Oak HCO3











#### Oak Premier Sundown Oak HC04











29

## Oak Premier Midnight Oak HC06







# Art Select Handcrafted

Rich and rustic, our stunning Handcrafted Woods collection takes its inspiration from the deep, smoky essence of three kitchen cupboard spices – Paprika, Peppercorn and Nutmeg.

Warm and inviting, each design has been delicately handcrafted with a registered emboss to follow the exact grain and knot details of the design for a truly authentic look.

If you adore the look and feel of rustic aged timber but want to avoid the hassle of sanding and waxing real wood, look no furt