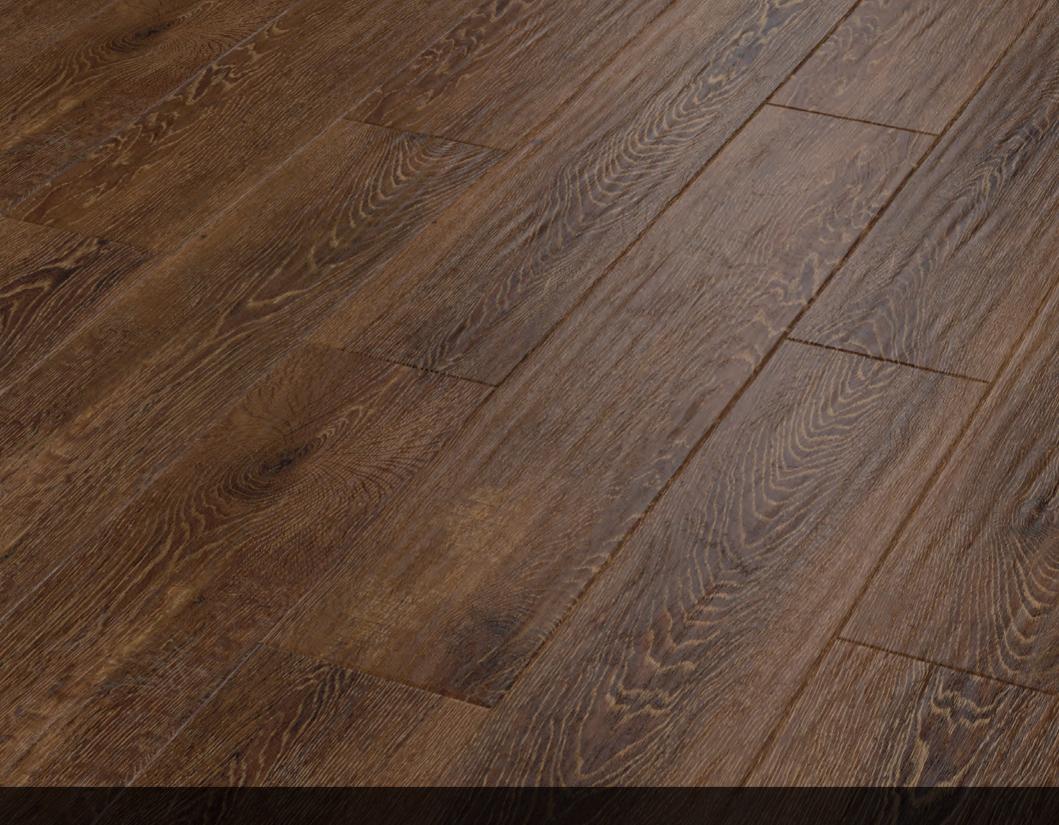

Each plank is handcrafted to reflect the unique grains, knots and textures of natural timber, but unlike real wood, we're able to design a floor that's not only beautiful and realistic, but also practical.

With all the charm of aged wooden floor boards, this beautiful collection offers some of our most intricate designs featuring realistic grain and knot details, to create a truly authentic look.

Designed in a larger plank format with a unique satin finish, each Oak Royale plank has been crafted to reflect the gentle ripple and hand-scraped texture of real oak flooring.