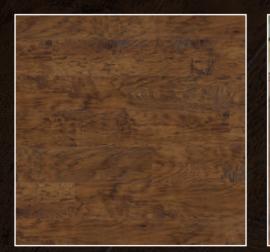

ak HCO3











#### Oak Premier Sundown Oak HC04











29

## Oak Premier Midnight Oak HC06







# Art Select Handcrafted

Rich and rustic, our stunning Handcrafted Woods collection takes its inspiration from the deep, smoky essence of three kitchen cupboard spices – Paprika, Peppercorn and Nutmeg.

Warm and inviting, each design has been delicately handcrafted with a registered emboss to follow the exact grain and knot details of the design for a truly authentic look.

If you adore the look and feel of rustic aged timber but want to avoid the hassle of sanding and waxing real wood, look no further than our Handcrafted woods.



Registered emboss: The texture follows the exact grain and knot details of the design. 10

R. A













Handcrafted Hickory Peppercorn EW02













**915mm x 152mm** (36" x 6")



# Art Select Parquet

Inspired by traditional 'parquetry', we've taken classic parquet and crafted a collection that will transform any room in your home with our most intricate and elegant oak designs.

From the calm hues of 'Blond Oak' to the midnight hues of 'Black Oak', there's sure to be a colour to match your interior style. Charming and sophisticated, our parquet flooring can be arranged in a variety of patterns.

Make the most of open plan living spaces and 'room to room' layouts by teaming our stunning Art Select Parquet designs with their matching full length planks. Herringbone: Look to the striking diagonals of this design to give a real sense of style in living and dining spaces. Shaker Style: This design comes pre-assembled in a tradition