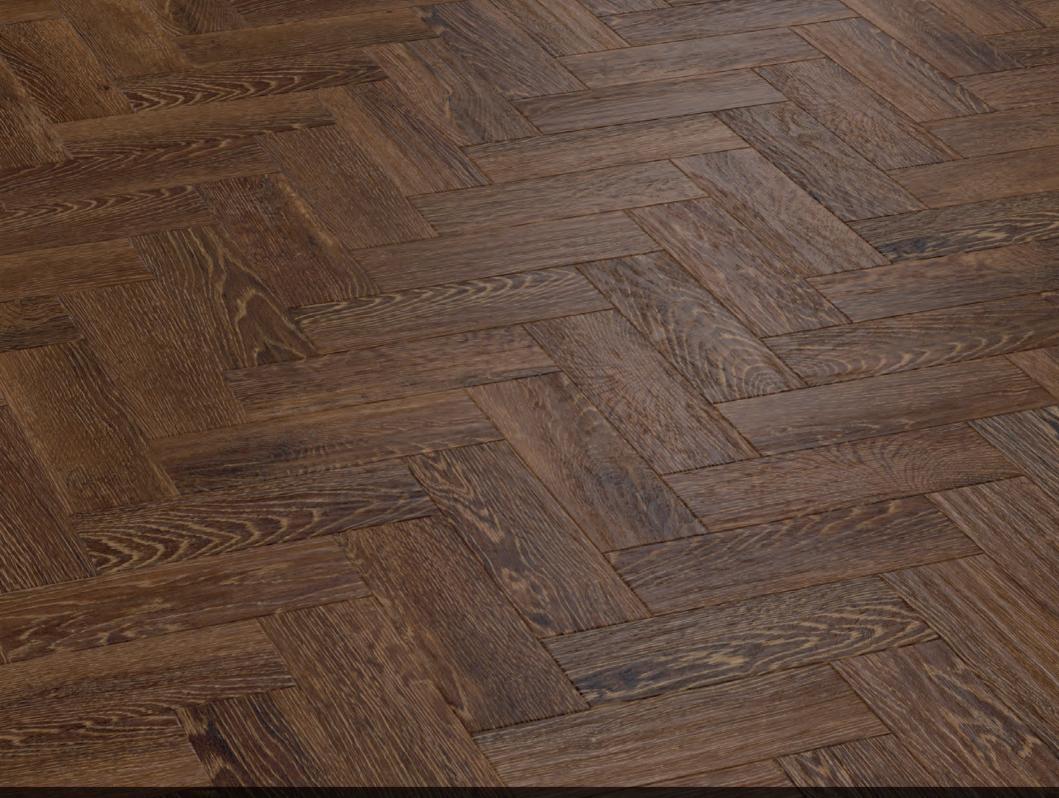

# Art Select Oak Royale

Inspired by the natural warmth of traditional oak flooring, our Oak Royale collection is one of a kind, featuring an array of realistic oak grains and wide range of colour hues.

With all the charm of aged wooden floor boards, this beautiful collection offers some of our most intricate designs featuring realistic grain and knot details, to create a truly authentic look.

Designed in a larger plank format with a unique satin finish, each Oak Royale plank has been crafted to reflect the gentle ripple and hand-scraped texture of real oak flooring.

## Oak Royale Spring Oak RLO1

Oak Royale Summer Oak RLO2