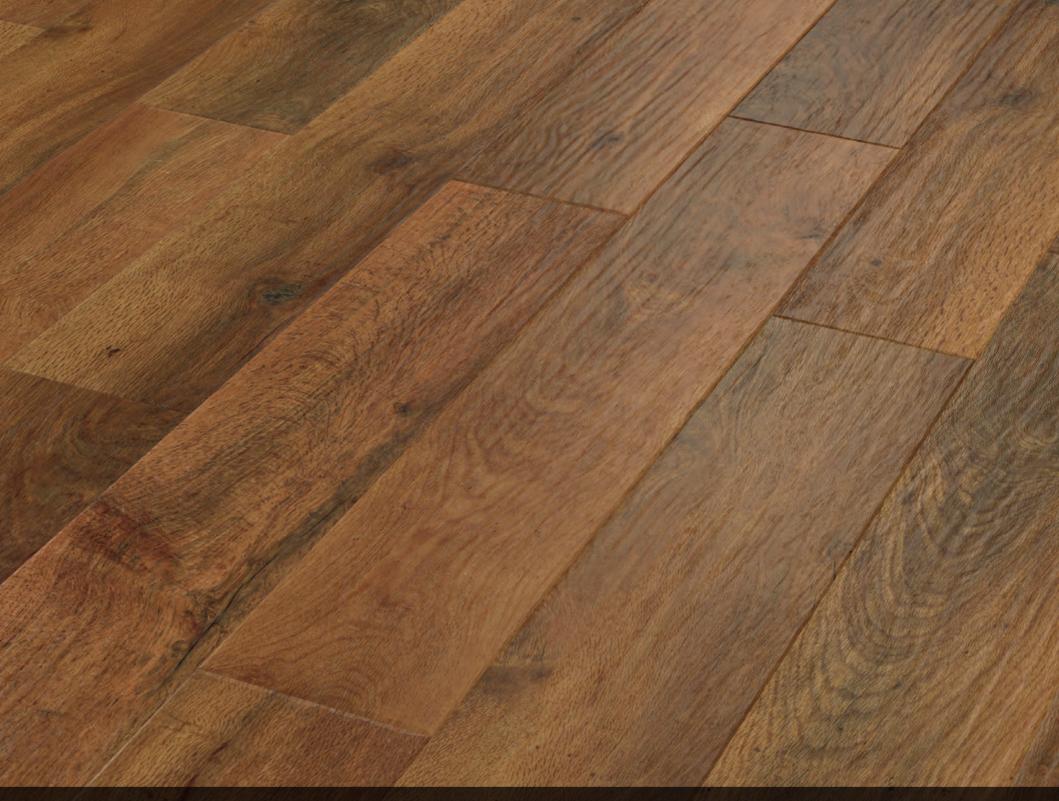

# Art Select Handcrafted

Rich and rustic, our stunning Handcrafted Woods collection takes its inspiration from the deep, smoky essence of three kitchen cupboard spices – Paprika, Peppercorn and Nutmeg.

Warm and inviting, each design has been delicately handcrafted with a registered emboss to follow the exact grain and knot details of the design for a truly authentic look.

If you adore the look and feel of rustic aged timber but want to avoid the hassle of sanding and waxing real wood, look no further than our Handcrafted woods.