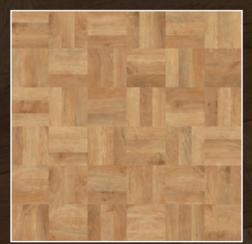

# Art Select Parquet

Inspired by traditional 'parquetry', we've taken classic parquet and crafted a collection that will transform any room in your home with our most intricate and elegant oak designs.

From the calm hues of 'Blond Oak' to the midnight hues of 'Black Oak', there's sure to be a colour to match your interior style. Charming and sophisticated, our parquet flooring can be arranged in a variety of patterns.

#### Parquet Russet Oak AP31

**406mm x 406mm** (16" x 16")