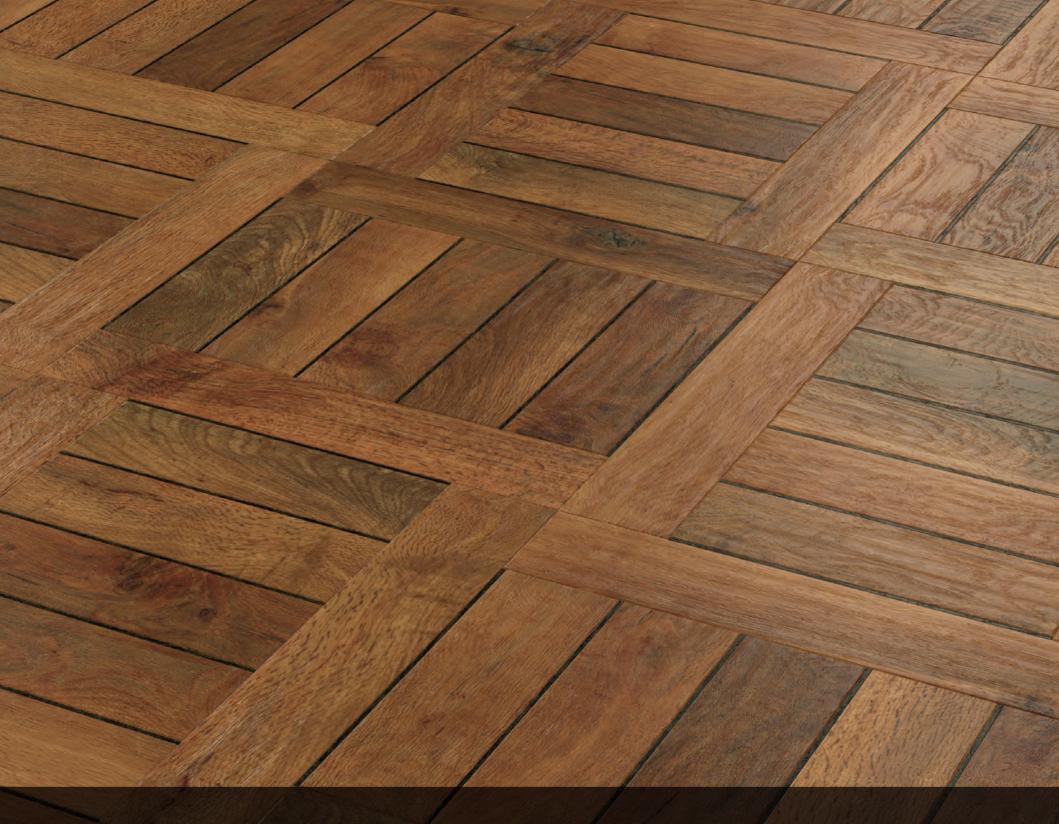

Make the most of open plan living spaces and 'room to room' layouts by teaming our stunning Art Select Parquet designs with their matching full length planks. Herringbone: Look to the striking diagonals of this design to give a real sense of style in living and dining spaces. Shaker Style: This design comes pre-assembled in a traditional shaker style pattern, enhanced with individual design strips and a parallel border.