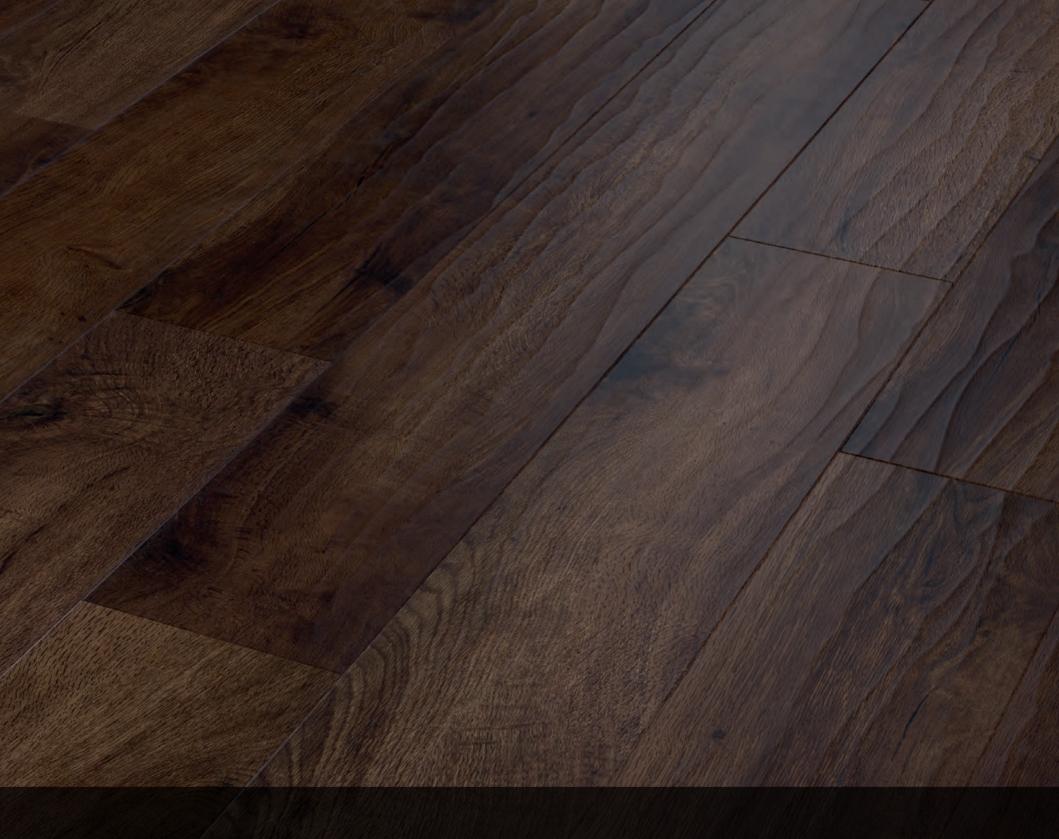

# Art Select Oak Royale

Inspired by the natural warmth of traditional oak flooring, our Oak Royale collection is one of a kind, featuring an array of realistic oak grains and wide range of colour hues.

With all the charm of aged wooden floor boards, this beautiful collection offers some of our most intricate designs featuring realistic grain and knot details, to create a truly authentic look.

Designed in a larger plank format with a unique satin finish, each Oak Royale plank has been crafted to reflect the gentle ripple and hand-scraped texture of real oak flooring.