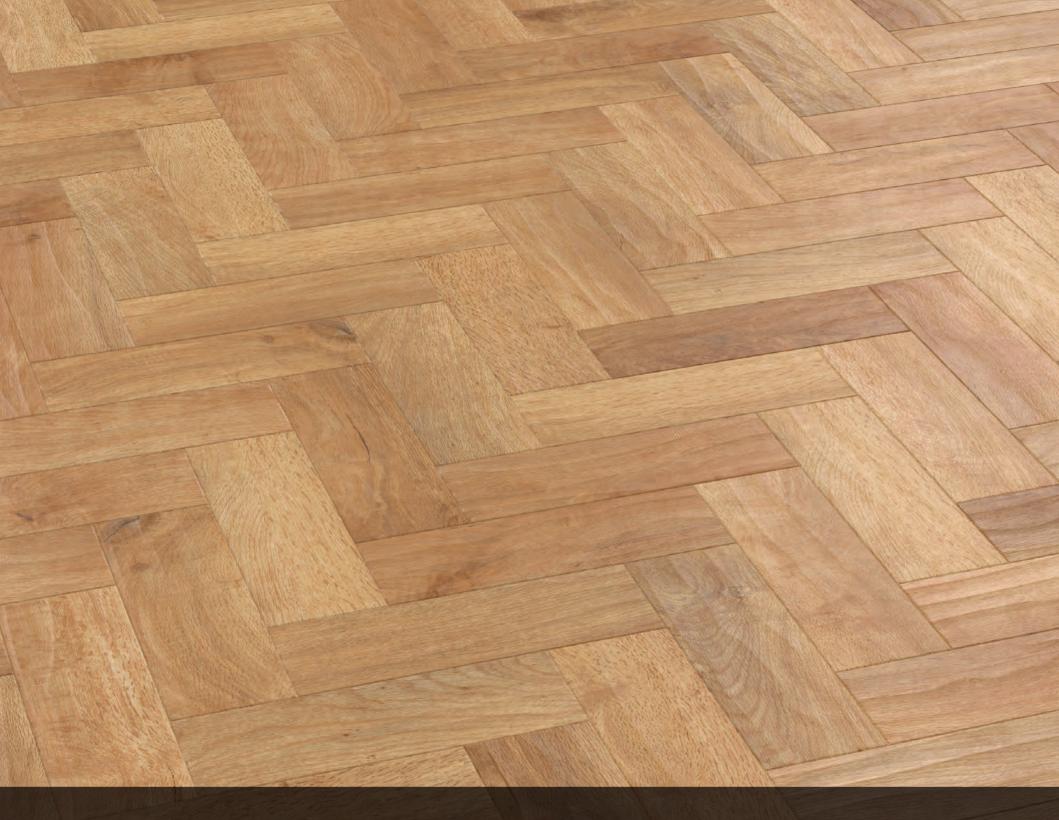

# Art Select Parquet

Inspired by traditional 'parquetry', we've taken classic parquet and crafted a collection that will transform any room in your home with our most intricate and elegant oak designs.

Make the most of open plan living spaces and 'room to room' layouts by teaming our stunning Art Select Parquet designs with their matching full length planks. Herringbone: Look to the striking diagonals of this design to give a real sense of style in living and dining spaces. Shaker Style: This design comes pre-assembled in a traditional shaker style pattern, enhanced with individual design strips and a parallel border.