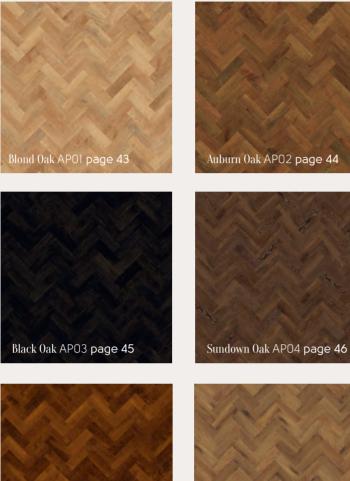

# Art Select Parquet

Inspired by traditional 'parquetry', we've taken classic parquet and crafted a collection that will transform any room in your home with our most intricate and elegant oak designs.

From the calm hues of 'Blond Oak' to the midnight hues of 'Black Oak', there's sure to be a colour to match your interior style. Charming and sophisticated, our parquet flooring can be arranged in a variety of patterns.

### Parquet Blond Oak AP01

228mm x 76mm (9" x 3")

Parquet Auburn Oak AP02

228mm x 76mm (9" x 3")

Parquet Black Oak AP03

228mm x 76mm (9" x 3")

Parquet Sundown Oak AP04

228mm x 76mm (9" x 3")