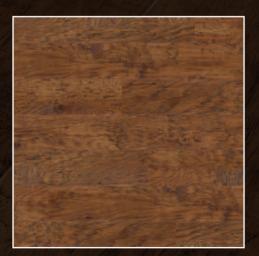

# Art Select Handcrafted

Rich and rustic, our stunning Handcrafted Woods collection takes its inspiration from the deep, smoky essence of three kitchen cupboard spices – Paprika, Peppercorn and Nutmeg.

Warm and inviting, each design has been delicately handcrafted with a registered emboss to follow the exact grain and knot details of the design for a truly authentic look.

If you adore the look and feel of rustic aged timber but want to avoid the hassle of sanding and waxing real wood, look no further than our Handcrafted woods.