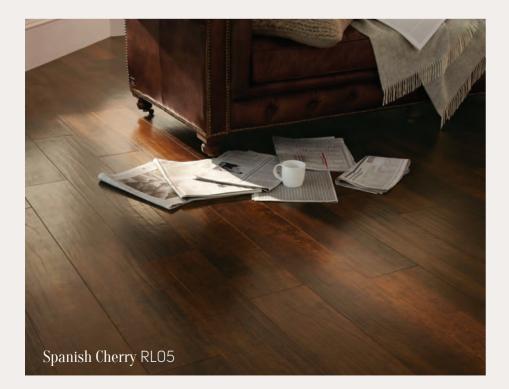

eal sense of style in living and dining spaces. Shaker Style: This design comes pre-assembled in a traditional shaker style pattern, enhanced with individual design strips and a parallel border.

1---- I

Block Design: A modern take on a classic look, this block design is achieved by laying three horizontal pieces against three vertical pieces in a continuous pattern.

X

0

-----

1







### Parquet Blond Oak AP01

228mm x 76mm (9" x 3")



Parquet Auburn Oak AP02

228mm x 76mm (9" x 3")









Parquet Black Oak AP03

228mm x 76mm (9" x 3")



Parquet Sundown Oak AP04

228mm x 76mm (9" x 3")









## Parquet Morning Oak AP06

228mm x 76mm (9" x 3")











49

#### Parquet Russet Oak AP31

**406mm x 406mm** (16" x 16")

#### Art Select Oak Royale

1219mm x 178mm (48" x 7")







### Art Select Handcrafted

915mm x 152mm (36" x 6")



#### Art Select Oak Premier

915mm x 152mm (36" x 6")

#### Art Select Parquet

228mm x 76mm (9" x 3")





Lay our parquet planks in various patterns to suit any style.





#### 406mm x 406mm (16" x 16")

Spanish Cherry AP05 page 47







MIX FSC FSC\* C016102 KD0978UK | ASWBROCHI Head Office Crab Apple Way, Vale Park, Evesham, Worcestershire WR11 IGP

01386 820100 info@karndean.co.uk

www.karndean.com

🔰 f 👰 🚯





#### Art Select Woods Front Cover: Summer Oak RLO2 Back Cover: Spanish Cherry RLO5