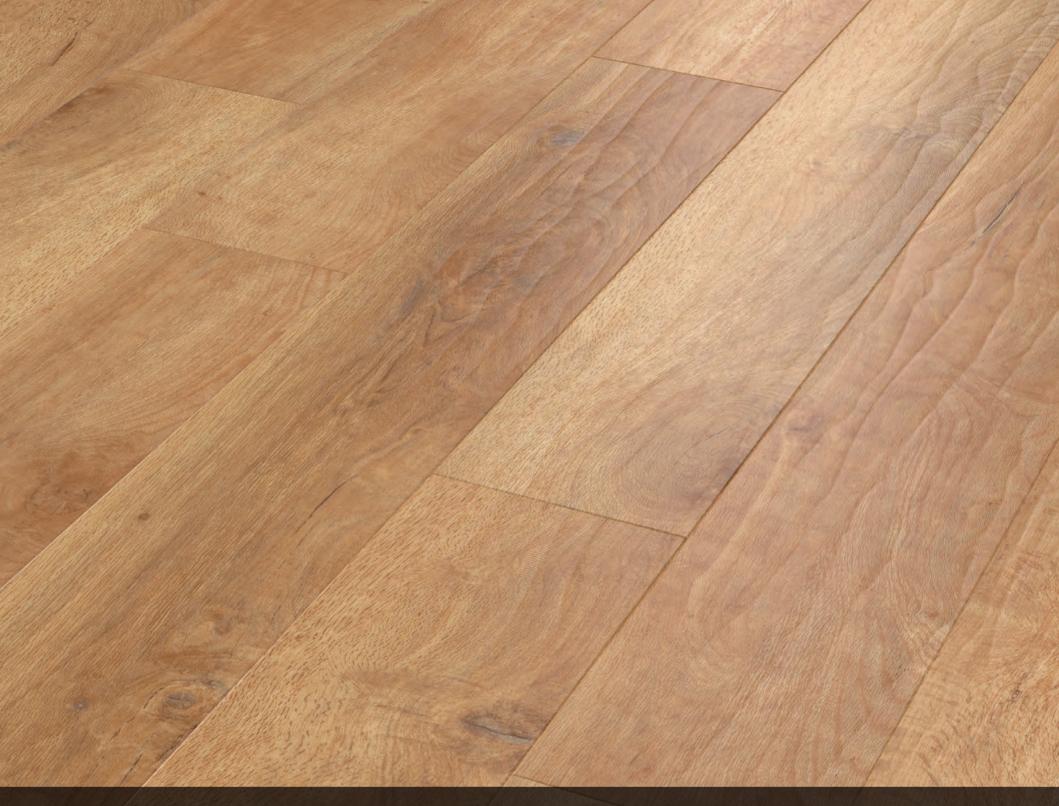

Inspired by the natural warmth of traditional oak flooring, our Oak Royale collection is one of a kind, featuring an array of realistic oak grains and wide range of colour hues.

With all the charm of aged wooden floor boards, this beautiful collection offers some of our most intricate designs featuring realistic grain and knot details, to create a truly authentic look.

Designed in a larger plank format with a unique satin finish, each Oak Royale plank has been crafted to reflect the gentle ripple and hand-scraped texture of real oak flooring.



Satin finish: This subtle reflection is perfect for achieving a sleek and modern look in your home.

10 00

Handcrafted: Designed by hand to perfectly reflect the natural grains, knots and textures of real timber.

D

PD

and the second









## Oak Royale Spring Oak RLO1











Oak Royale Summer Oak RLO2



## Oak Royale Autumn Oak RLO3









Oak Royale Winter Oak RL04



## Oak Royale Spanish Cherry RL05







# Oak Royale Santina Cherry RL07



# Art Select Oak Premier

Inspired by the transition from dusk to dawn, our Art Select Oak Premier collection takes you from the beautiful, classic golden tones of our 'Dawn Oak' through to the statement pitch black hues of 'Midnight Oak'.

Full of warm, variable oak tones and crafted to match the traditional look of real oak flooring, each of our Oak Premier designs will create a really homely, classic look in any space.

Room to Room: Look to achieve a consistent flow in your home by pairing our stunning Parquet designs with their matching full sized planks in adjoining 'r