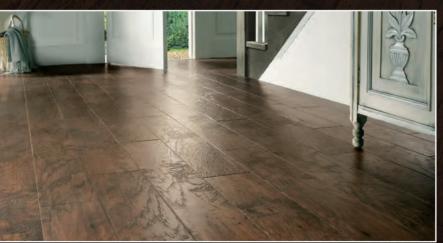

# Art Select Handcrafted

Rich and rustic, our stunning Handcrafted Woods collection takes its inspiration from the deep, smoky essence of three kitchen cupboard spices – Paprika, Peppercorn and Nutmeg.

Warm and inviting, each design has been delicately handcrafted with a registered emboss to follow the exact grain and knot details of the design for a truly authentic look.

If you adore the look and feel of rustic aged timber but want to avoid the hassle of sanding and waxing real wood, look no further than our Handcrafted woods.