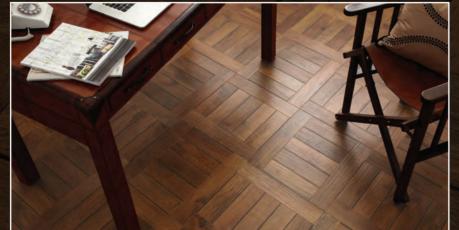

# Art Select Parquet

Inspired by traditional 'parquetry', we've taken classic parquet and crafted a collection that will transform any room in your home with our most intricate and elegant oak designs.

From the calm hues of 'Blond Oak' to the midnight hues of 'Black Oak', there's sure to be a colour to match your interior style. Charming and sophisticated, our parquet flooring can be arranged in a variety of patterns.

Make the most of open plan living spaces and 'room to room' layouts by teaming our stunning Art Select Parquet designs with their matching full length planks. Herringbone: Look to the striking diagonals of this design to give a real sense of style in living and dining spaces. Shaker Style: This design comes pre-assembled in a traditional shaker style pattern, enhanced with individual design strips and a parallel border.

1---- I

Block Design: A modern take on a classic look, this block design is achieved by laying three horizontal pieces against three vertical pieces in a continuous pattern.

X

0

-----

1