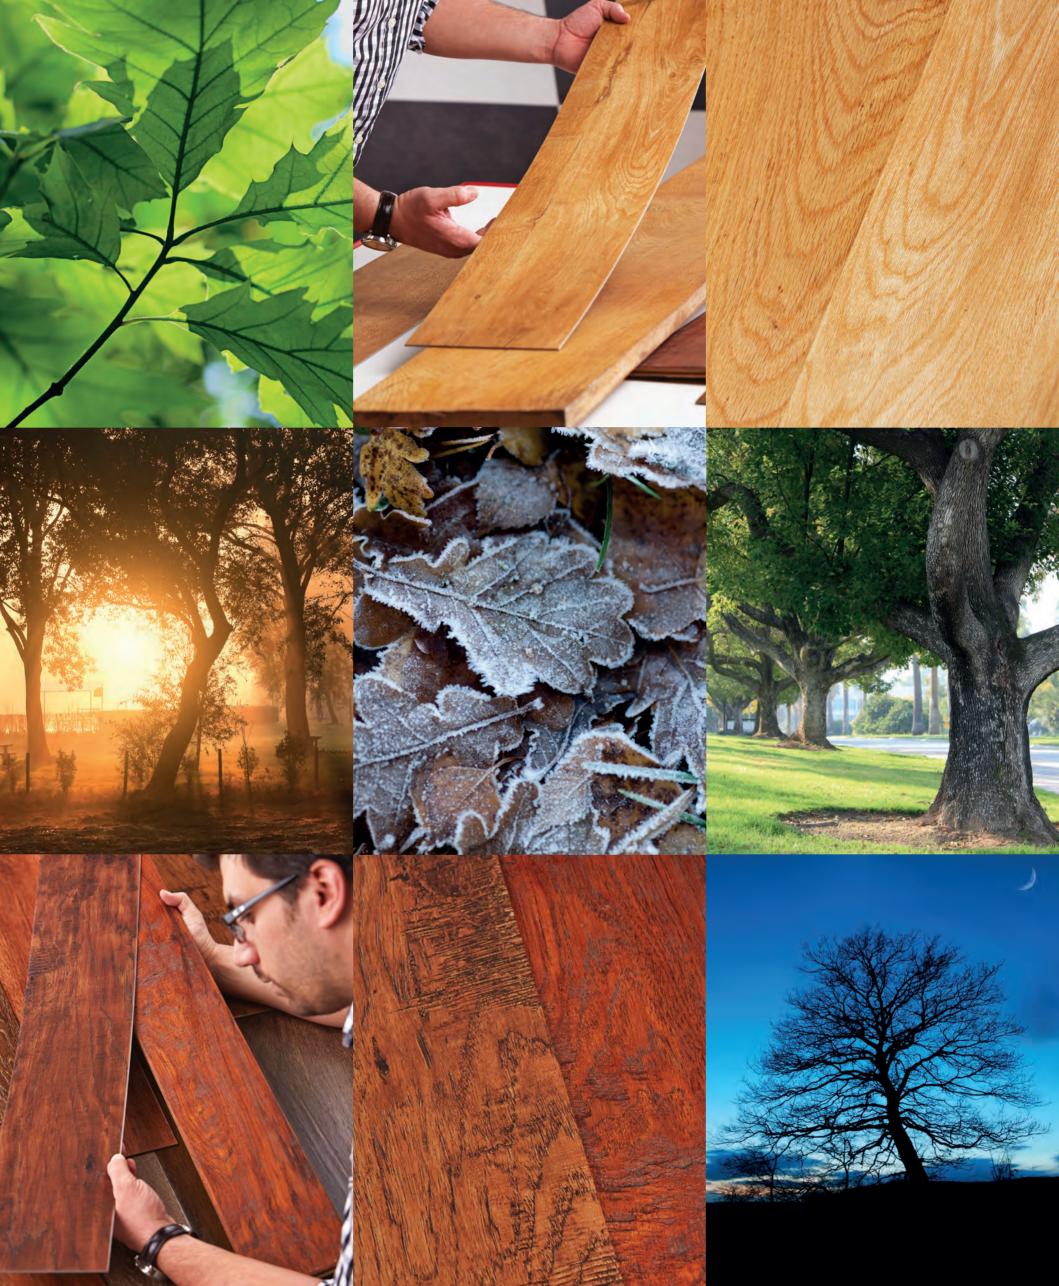

# Inspired by nature, designed for living.

Clockwise from top left: Auburn Oak APO2; Dusk Oak HCO3; Summer Oak RLO2; Hickory Paprika EWO1; Dusk Oak HCO3; Dawn Oak HCO1; Auburn Oak APO2; Summer Oak RLO2;