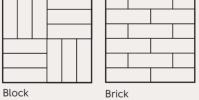

Make the most of open plan living spaces and 'room to room' layouts by teaming our stunning Art Select Parquet designs with their matching full length planks. Herringbone: Look to the striking diagonals of this design to give a real sense of style in living and dining spaces. Shaker Style: This design comes pre-assembled in a traditional shaker style pattern, enhanced with individual design strips and a parallel border.

1---- I

Block Design: A modern take on a classic look, this block design is achieved by laying three horizontal pieces against three vertical pieces in a continuous pattern.

X

0

-----

1