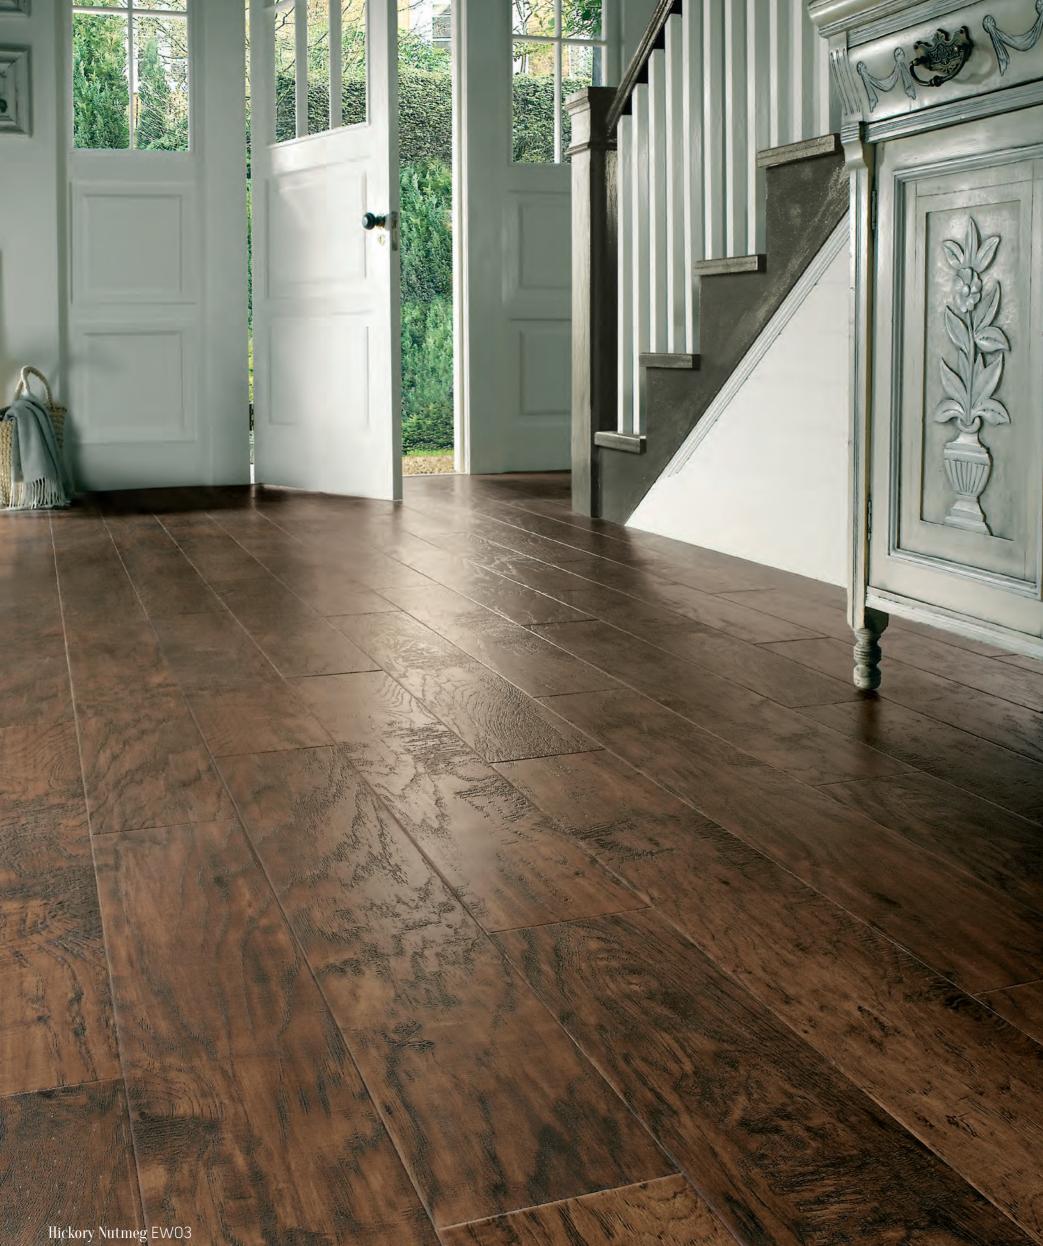

# Art Select Handcrafted

Rich and rustic, our stunning Handcrafted Woods collection takes its inspiration from the deep, smoky essence of three kitchen cupboard spices – Paprika, Peppercorn and Nutmeg.

Warm and inviting, each design has been delicately handcrafted with a registered emboss to follow the exact grain and knot details of the design for a truly authentic look.

If you adore the look and feel of rustic aged timber but want to avoid the hassle of sanding and waxing real wood, look no further than our Handcrafted woods.

Registered emboss: The texture follows the exact grain and knot details of the design. 10

R. A

Handcrafted Hickory Peppercorn EW02

**915mm x 152mm** (36" x 6")