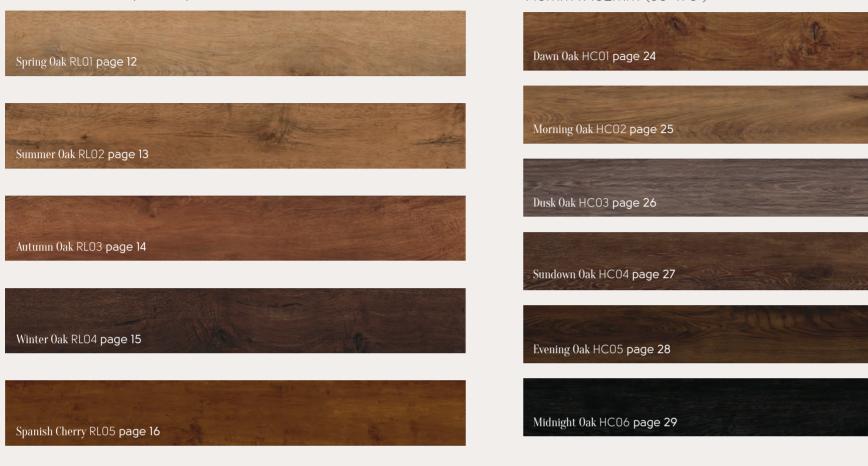

# Art Select Oak Premier

Inspired by the transition from dusk to dawn, our Art Select Oak Premier collection takes you from the beautiful, classic golden tones of our 'Dawn Oak' through to the statement pitch black hues of 'Midnight Oak'.

### Oak Premier Dawn Oak HCO1

### Oak Premier Dusk Oak HCO3

#### Oak Premier Sundown Oak HC04

29

## Oak Premier Midnight Oak HC06