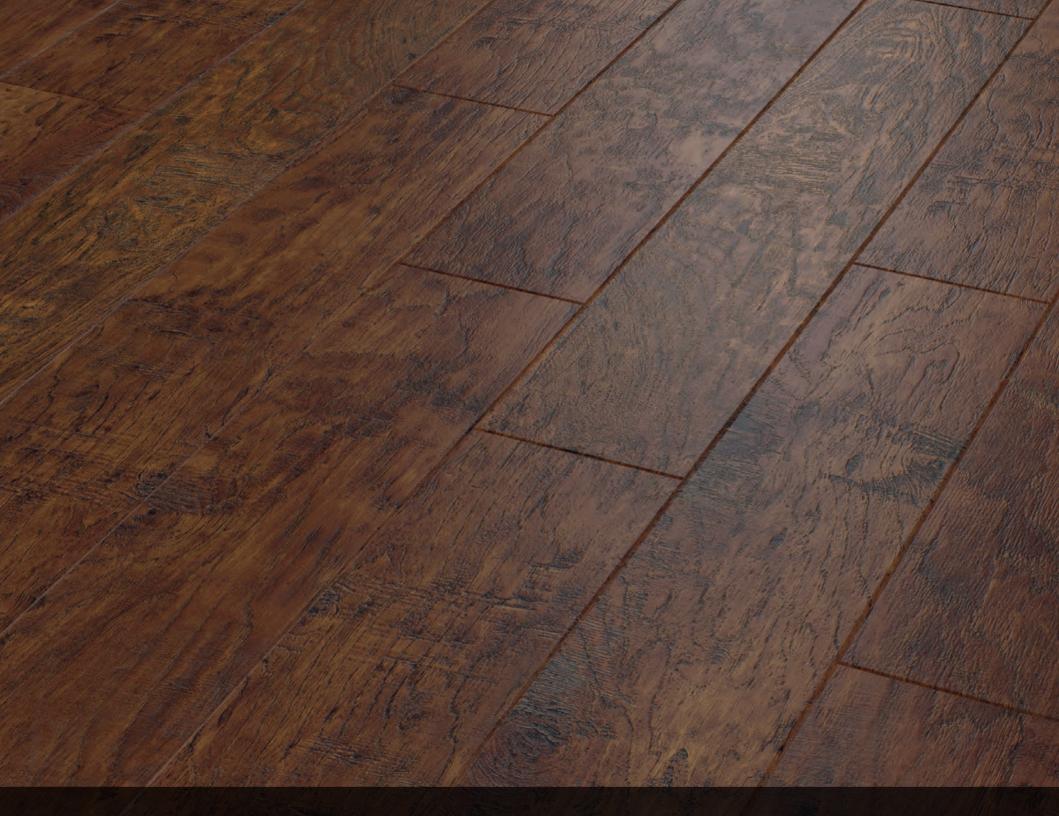

# Art Select Handcrafted

Rich and rustic, our stunning Handcrafted Woods collection takes its inspiration from the deep, smoky essence of three kitchen cupboard spices – Paprika, Peppercorn and Nutmeg.

Warm and inviting, each design has been delicately handcrafted with a registered emboss to follow the exact grain and knot details of the design for a truly authentic look.

If you adore the look and feel of rustic aged timber but want to avoid the hassle of sanding and waxing real wood, look no further than our Handcrafted woods.