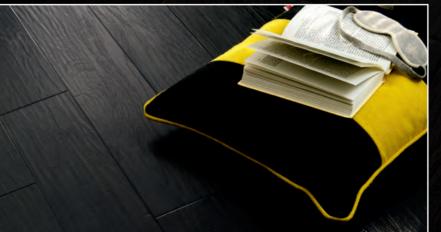

# Art Select Oak Royale

Inspired by the natural warmth of traditional oak flooring, our Oak Royale collection is one of a kind, featuring an array of realistic oak grains and wide range of colour hues.

With all the charm of aged wooden floor boards, this beautiful collection offers some of our most intricate designs featuring realistic grain and knot details, to create a truly authentic look.

Designed in a larger plank format with a unique satin finish, each Oak Royale plank has been crafted to reflect the gentle ripple and hand-scraped texture of real oak flooring.

Satin finish: This subtle reflection is perfect for achieving a sleek and modern look in your home.

10 00

Handcrafted: Designed by hand to perfectly reflect the natural grains, knots and textures of real timber.