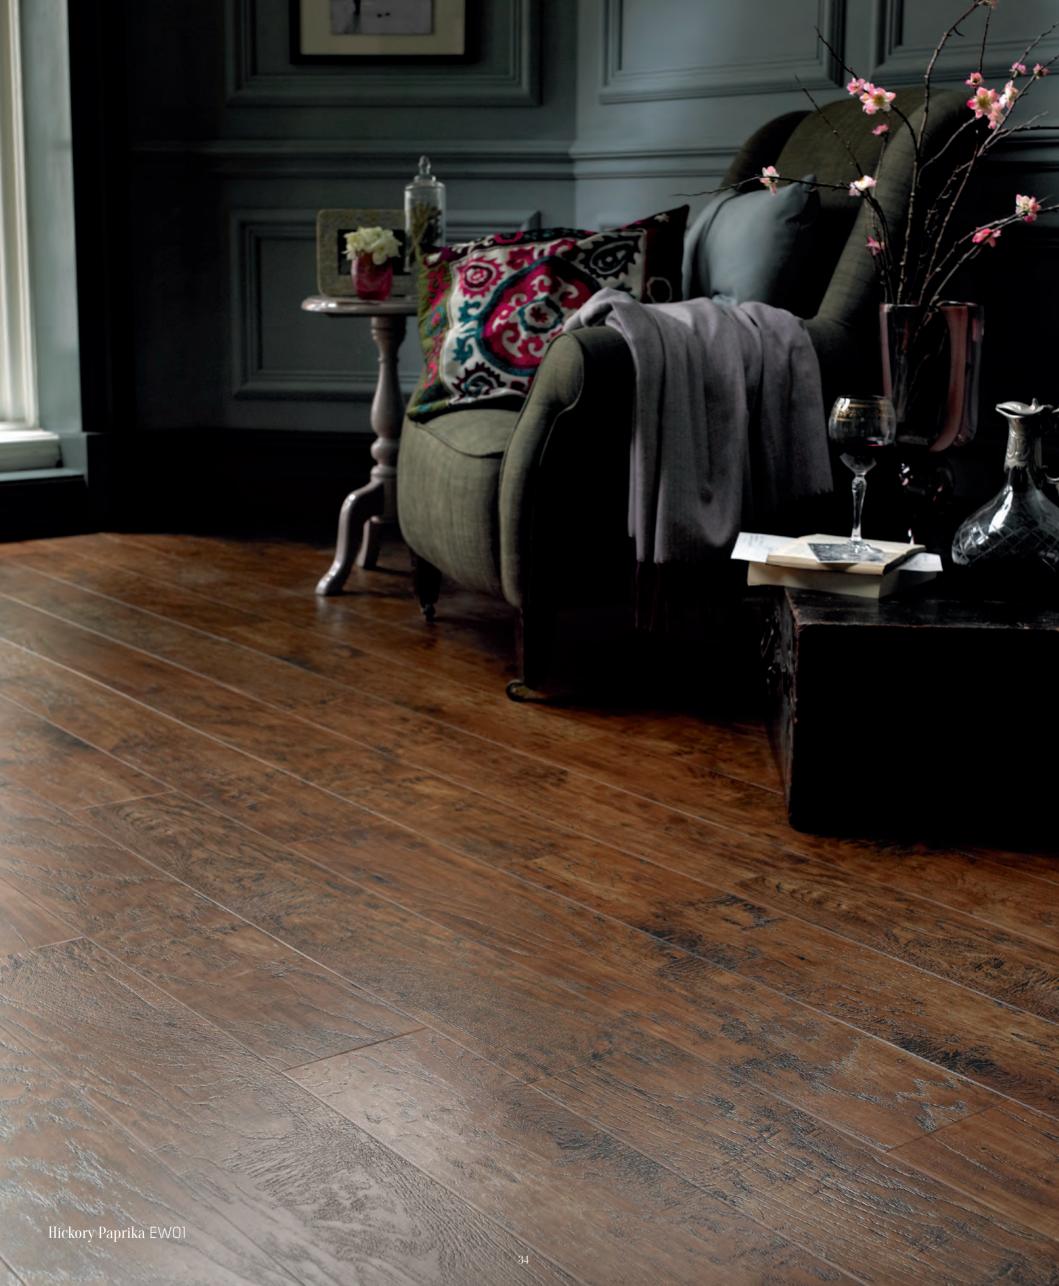

# Art Select Oak Premier

Inspired by the transition from dusk to dawn, our Art Select Oak Premier collection takes you from the beautiful, classic golden tones of our 'Dawn Oak' through to the statement pitch black hues of 'Midnight Oak'.

Full of warm, variable oak tones and crafted to match the traditional look of real oak flooring, each of our Oak Premier designs will create a really homely, classic look in any space.

Room to Room: Look to achieve a consistent flow in your home by pairing our stunning Parquet designs with their matching full sized planks in adjoining 'room to room' layouts.