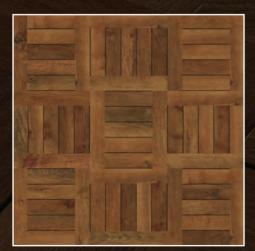

1---- I

Block Design: A modern take on a classic look, this block design is achieved by laying three horizontal pieces against three vertical pieces in a continuous pattern.

X

0

-----

1