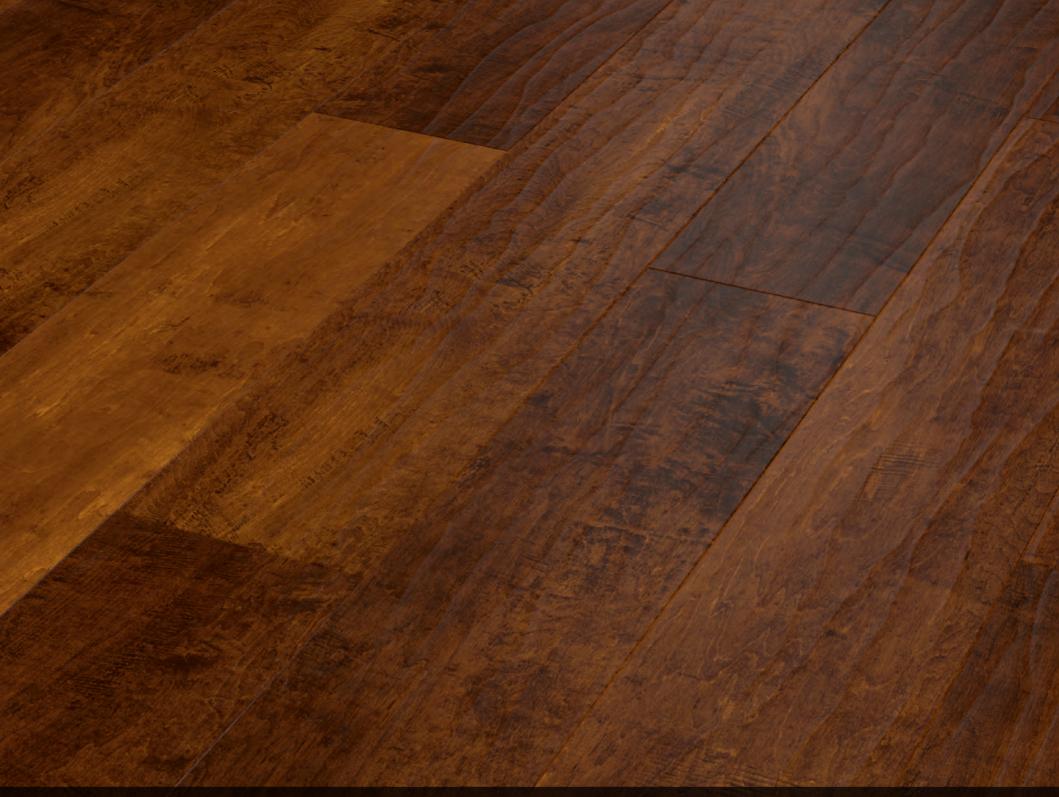

Each plank is handcrafted to reflect the unique grains, knots and textures of natural timber, but unlike real wood, we're able to design a floor that's not only beautiful and realistic, but also practical.

With all the charm of aged wooden floor boards, this beautiful collection offers some of our most intricate designs featuring realistic grain and knot details, to create a truly authentic look.

Designed in a larger plank format with a unique satin finish, each Oak Royale plank has been crafted to reflect the gentle ripple and hand-scraped texture of real oak flooring.