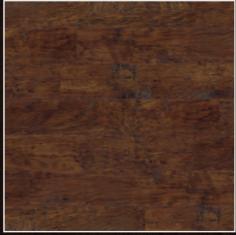

sk Oak HCO3











#### Oak Premier Sundown Oak HC04











29

## Oak Premier Midnight Oak HC06







# Art Select Handcrafted

Rich and rustic, our stunning Handcrafted Woods collection takes its inspiration from the deep, smoky essence of three kitchen cupboard spices – Paprika, Peppercorn and Nutmeg.

Warm and inviting, each design has been delicately handcrafted with a registered emboss to follow the exact grain and knot details of the design for a truly authentic look.

If you adore the look and feel of rustic aged timber but want to avoid the hassle of sanding and waxing real wood, look no further than our Handcrafted woods.



Registered emboss: The texture follows the exact grain and knot details of the design. 10

R. A













Handcrafted Hickory Peppercorn EW02













**915mm x 152mm** (36" x 6")



# Art Select Parquet

Inspired by traditional 'parquetry', we've taken classic parquet and crafted a collection that will transform any room in your home with our most intricate and elegant oak designs.

From the calm hues of 'Blond Oak' to the midnight hues of 'Black Oak', there's sure to be a colour to match your interior style. Charming and sophisticated, our parquet flooring can be arranged in a variety of patterns.

Make the most of open plan living spaces and 'room to room' layouts by teaming our stunning Art Select Parquet designs with their matching full length planks. Herringbone: Look to the striking diagonals of this design to give a real sense of style in living and dining spaces. Shaker Style: This design comes pre-assembled in a tradi