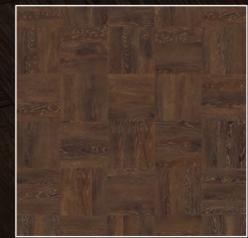

1---- I

Block Design: A modern take on a classic look, this block design is achieved by laying three horizontal pieces against three vertical pieces in a continuous pattern.

X

0

-----

1

#### Parquet Russet Oak AP31

**406mm x 406mm** (16" x 16")