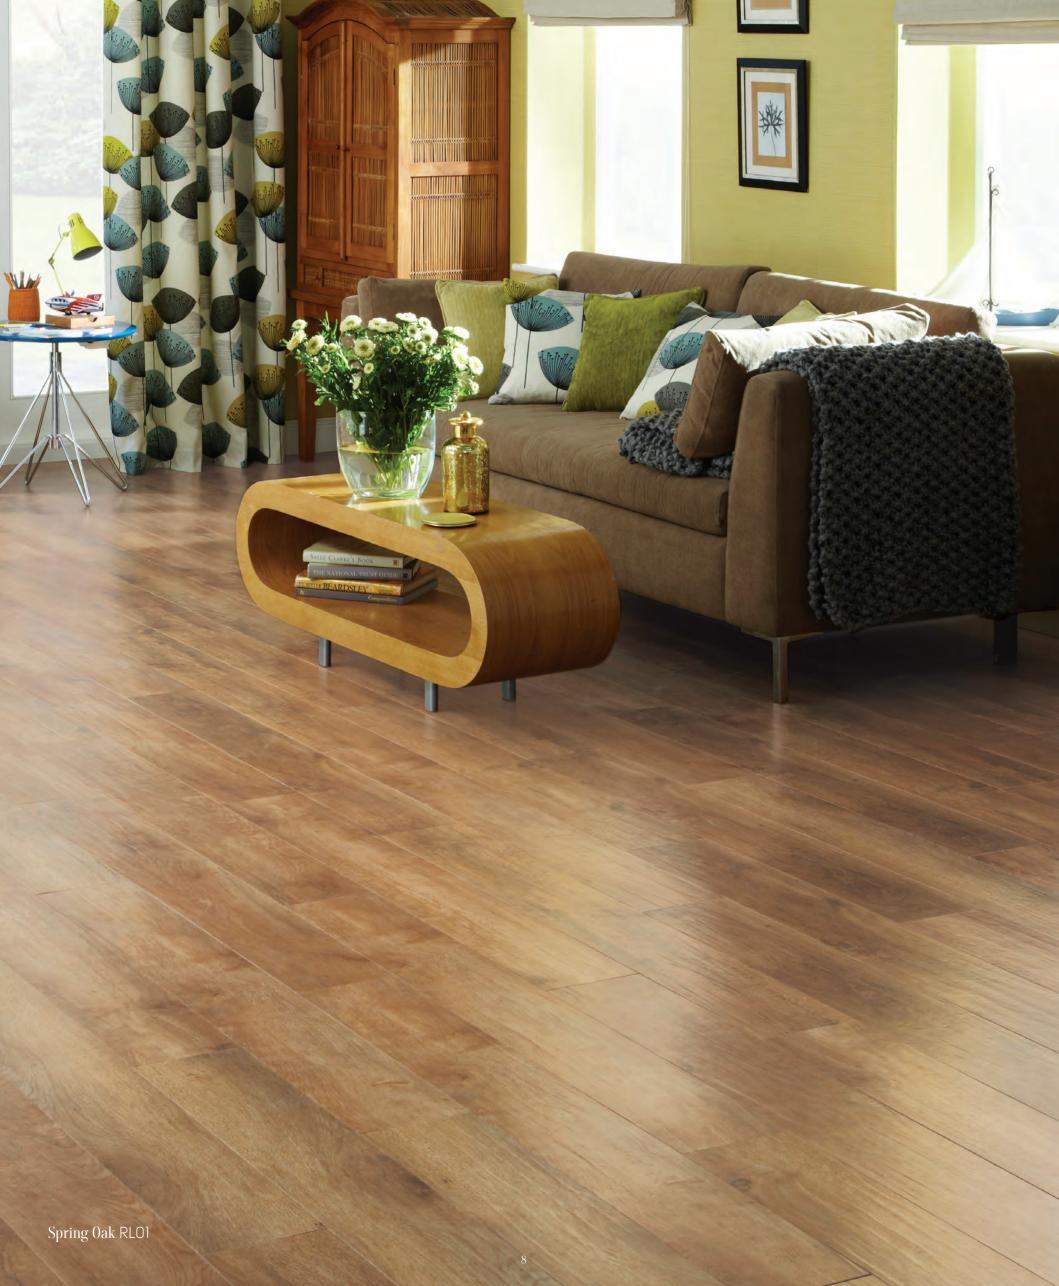

# Inspired by nature, designed for living.

Clockwise from top left: Auburn Oak APO2; Dusk Oak HCO3; Summer Oak RLO2; Hickory Paprika EWO1; Dusk Oak HCO3; Dawn Oak HCO1; Auburn Oak APO2; Summer Oak RLO2;

Summer Oak RLO2

# Art Select Oak Royale

Inspired by the natural warmth of traditional oak flooring, our Oak Royale collection is one of a kind, featuring an array of realistic oak grains and wide range of colour hues.

With all the charm of aged wooden floor boards, this beautiful collection offers some of our most intricate designs featuring realistic grain and knot details, to create a truly authentic look.

Designed in a larger plank format with a unique satin finish, each Oak Royale plank has been crafted to reflect the gentle ripple and hand-scraped texture of real oak flooring.



Satin finish: This subtle reflection is perfect for achieving a sleek and modern look in your home.

10 00

Handcrafted: Designed by hand to perfectly reflect the natural grains, knots and textures of real timber.

D

PD

and the second









## Oak Royale Spring Oak RLO1











Oak Royale Summer Oak RLO2



## Oak Royale Autumn Oak RLO3









Oak Royale Winter Oak RL04



## Oak Royale Spanish Cherry RL05







# Oak Royale Santina Cherry RL07



# Art Select Oak Premier

Inspired by the transition from dusk to dawn, our Art Select Oak Premier collection takes you from the beautiful, classic golden tones of our 'Dawn Oak' through to the statement pitch black hues of 'Midnight Oak'.

Full of warm, variable oak tones and crafted to match the traditional look of real oak floorin