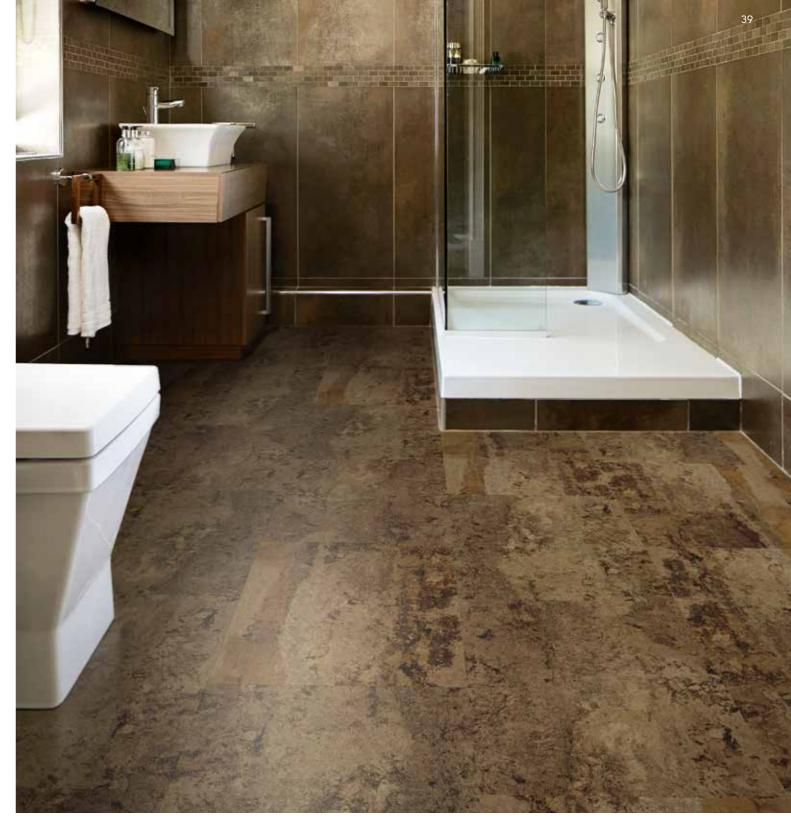

# Stone

500mm x 610mm (19.7" x 24")

Indiana LLT202 (Series One) pg 32

Georgia LLT206 (Series Two) pg 38

Karndean LooseLay | At a glance

Colorado LLT201 (Series One) pg 33

Texas LLT207 (Series Two) pg 39

Arizona LLT200 (Series One) pg 34

## Texas LLT207

The darkest of our new slate designs, Texas features **warm dark brown tones** and looks great with both traditional and more modern decor styles.

Our Series Two Textile range features a linear pattern for a distinct modern look.