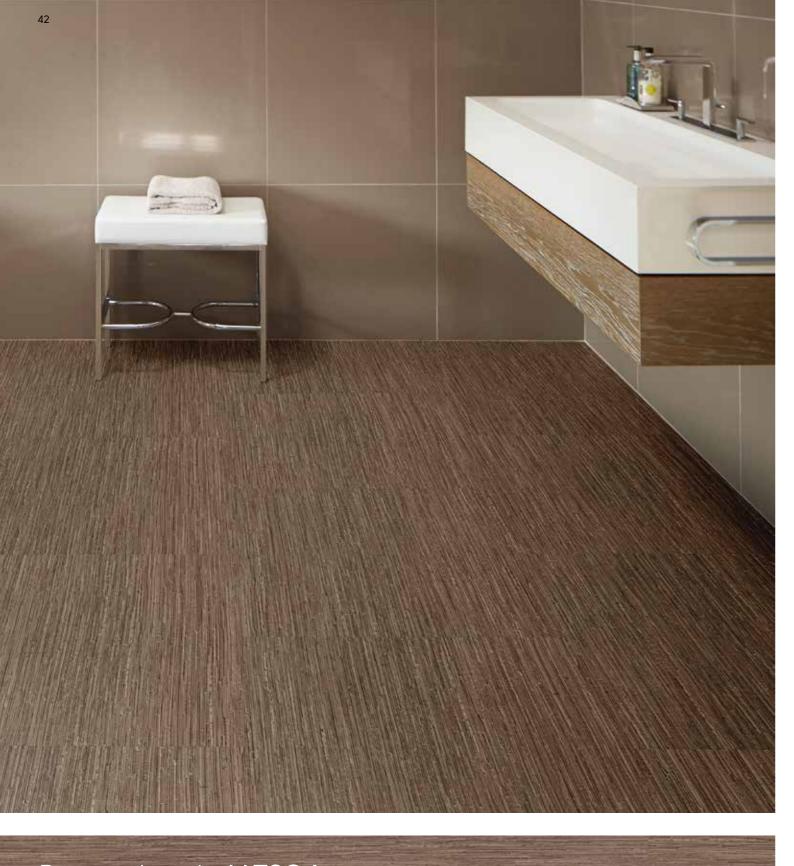

# **Textile**

500mm x 610mm (19.7" x 24")

Pennsylvania LLT204 (Series Two) pg 42

Nevada LLT205 (Series Two) pg 43