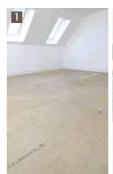

# Things to know about Karndean LooseLay

Karndean LooseLay can be installed on any subfloor that is flat, level, smooth and dry. Your fitter must allow at least 48 hours for Karndean LooseLay to acclimatise to the room it will be fitted in.