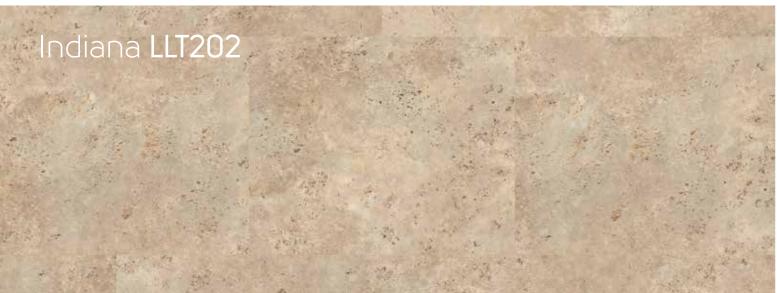

# Stone

500mm x 610mm (19.7" x 24")

Indiana LLT202 (Series One) pg 32

Georgia LLT206 (Series Two) pg 38

Karndean LooseLay | At a glance

Colorado LLT201 (Series One) pg 33

Texas LLT207 (Series Two) pg 39

Arizona LLT200 (Series One) pg 34

Our Series One Stone collection includes two modern mid-grey designs as well as cream and black travertine effect tiles.