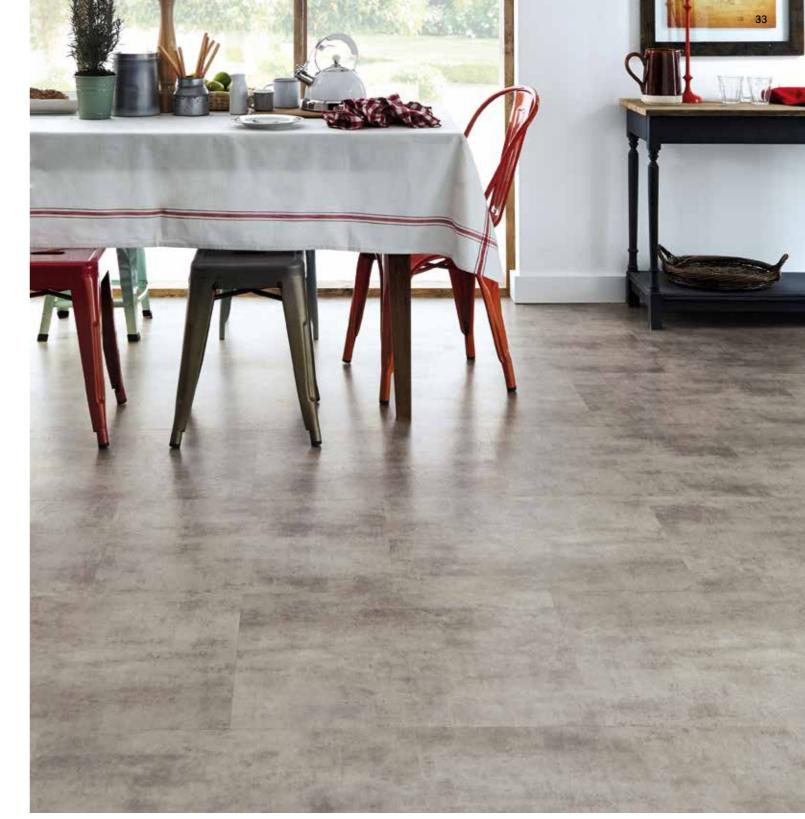

LP93

The wide planks and rich chocolate tones of our Karndean LooseLay Dover planks will help create an inviting and contemporary open look in your room.



























### new

Our latest Series Three collection includes popular pale and warm oak tones, fashionable rustics and deep greys.



#### **Boston** LLP111

You can instantly transform a neutral room with the **rich chocolate brown hues** in our Boston planks. Pair with metallic finishes and classic vintage pieces for a luxurious look.





























Our Series One Stone collection includes two modern mid-grey designs as well as cream and black travertine effect tiles.

#### Arizona LLT200

With the modern look of **sealed concrete, our mid-brown Arizona tiles** make a great base for any decor scheme.



















Our Series Two Stone designs replicate the striking look of natural slate.



## Texas LLT207

The darkest of our new slate designs, Texas features **warm dark brown tones** and looks great with both traditional and more modern decor styles.













Our Series Two Textile range features a linear pattern for a distinct modern look.

#### Nevada LLT205

Nevada's **smoky charcoal tones** pair perfectly with clean white modern furnishings and pastel colours.









# Things to know about Karndean LooseLay

Karndean LooseLay can be installed on any subfloor that is flat, level, smooth and dry. Your fitter must allow at least 48 hours for Karndean LooseLay to acclimatise to the room it will be fitted in.

We recommend your fitter uses a tackifier or pressure sensitive adhe