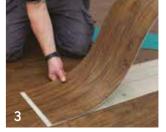

## Quick and easy to install

All you need is a sound, smooth, dry and dust free subfloor. **Karndean LooseLay** can be fitted over most existing hard floors\*.

# Things to know about Karndean LooseLay

Karndean LooseLay can be installed on any subfloor that is flat, level, smooth and dry. Your fitter must allow at least 48 hours for Karndean LooseLay to acclimatise to the room it will be fitted in.