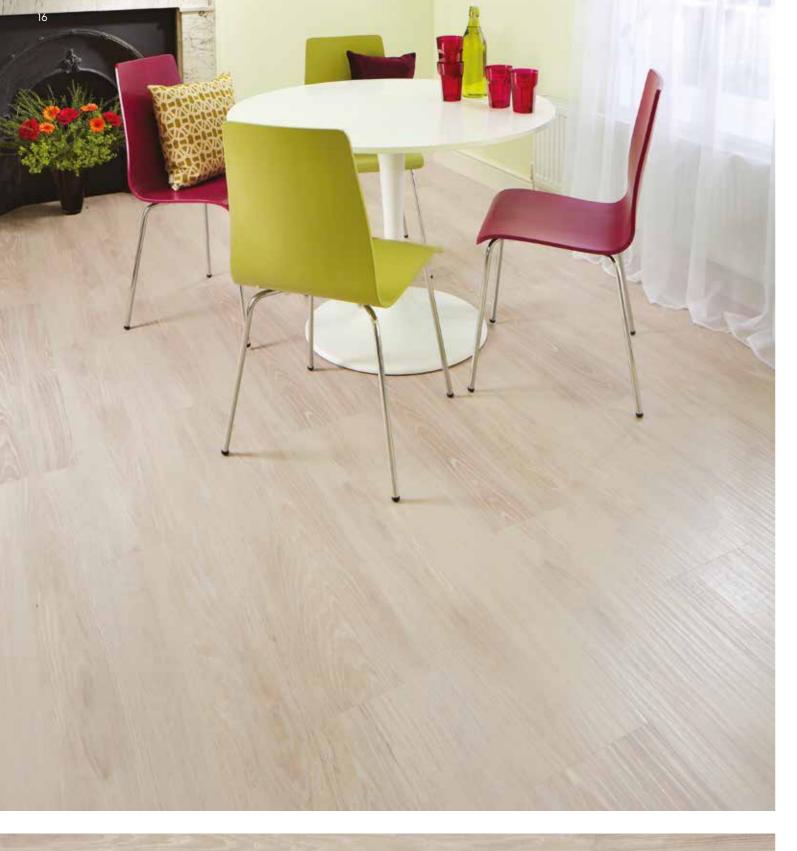

Our Series One collection introduces a palette of popular warm wood tones, from light Country Oak to the rich depth of Rustic Timber.

## Country Oak LLP92

Create a contemporary and open look in your room with the **cool grey hues and rustic grain details** of our Country Oak **Karndean LooseLay** planks.

Our Series Two Wood designs feature a hand scraped emboss to reflect the unique grains, texture and finish of natural wood.