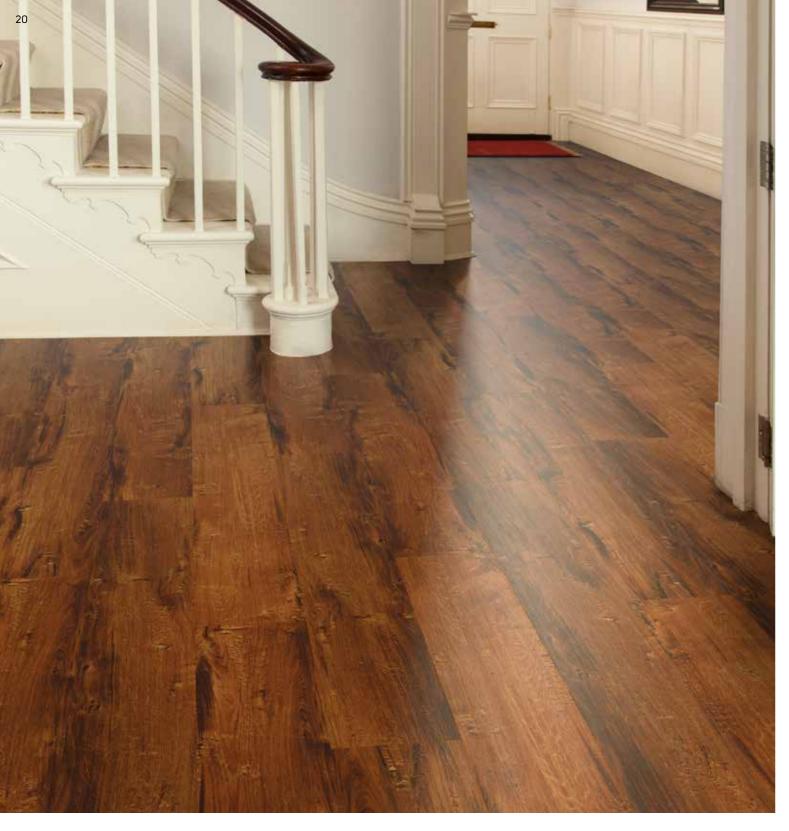

drawn at short notice. We hate to disappoint, and will always try to work with you to find an alternative design that you love just as much.



Our Series One collection introduces a palette of popular warm wood tones, from light Country Oak to the rich depth of Rustic Timber.



## Country Oak LLP92

Create a contemporary and open look in your room with the **cool grey hues and rustic grain details** of our Country Oak **Karndean LooseLay** planks.

































Our Series Two Wood designs feature a hand scraped emboss to reflect the unique grains, texture and finish of natural wood.



## **Dover** LLP93

The wide planks and rich chocolate tones of our Karndean LooseLay Dover planks will help create an inviting and contemporary open look in your room.



























### new

Our latest Series Three collection includes popular pale and warm oak tones, fashionable rustics and deep greys.



#### **Boston** LLP111

You can instantly transform a neutral room with the **rich chocolate brown hues** in our Boston planks. Pair with metallic finishes and classic vintage pieces for a luxurious look.





























Our Series One Stone collection includes two modern mid-grey designs as well as cream and black travertine effect tiles.

#### Arizona LLT200

With the modern look of **sealed concrete, our mid-brown Arizona tiles** make a great base for any decor scheme.



















Our Series Two Stone designs replicate the striking look of natural slate.



## Texas LLT207

The darkest of our new slate designs, Texas features **warm d