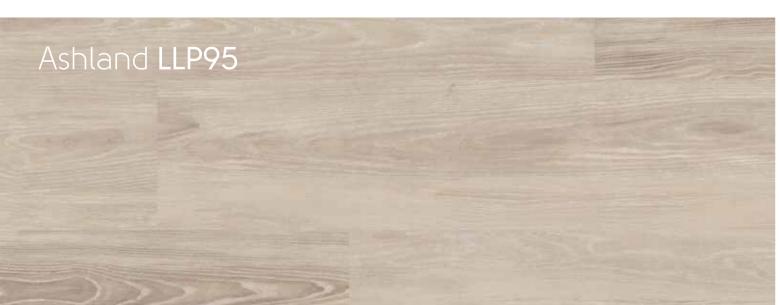

# Wood

1050mm x 250mm (41.3" x 9.85")

Ashland LLP95 (Series Two) pg 16

Newport LLP94 (Series Two) pg 17

Country Oak LLP92 (Series One) pg 6

Traditional Oak LLP101 (Series One) pg 7

Vintage Timber LLP105 (Series One) pg 8