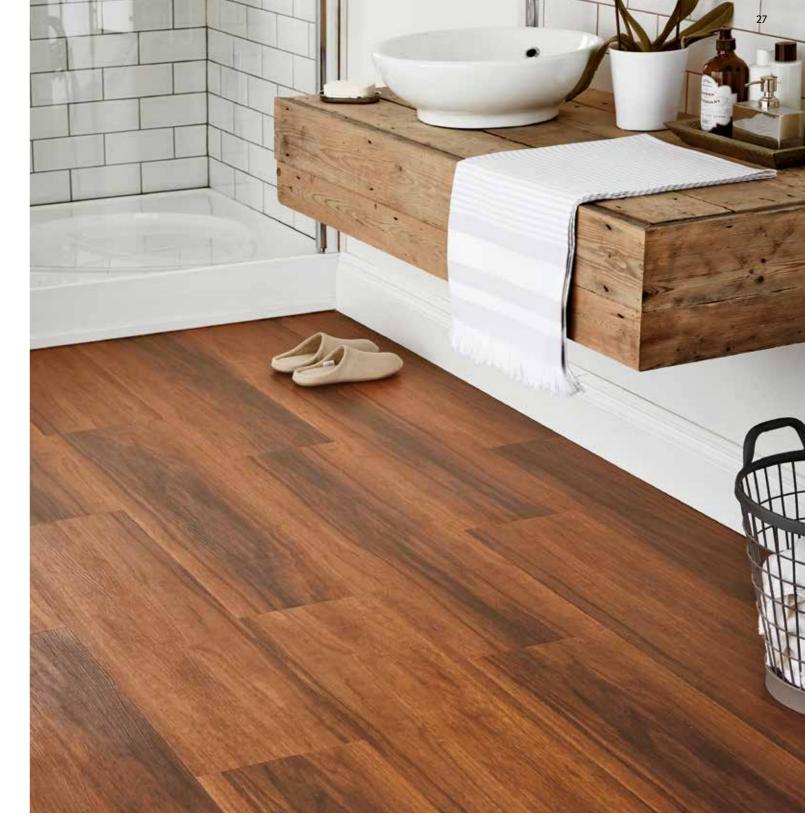

## **Dover** LLP93

The wide planks and rich chocolate tones of our Karndean LooseLay Dover planks will help create an inviting and contemporary open look in your room.