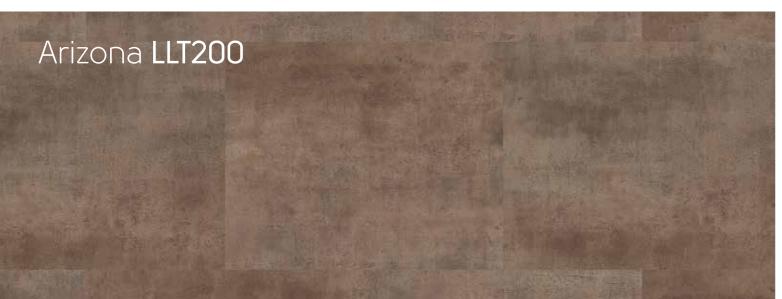

# Stone

500mm x 610mm (19.7" x 24")

Indiana LLT202 (Series One) pg 32

Georgia LLT206 (Series Two) pg 38

Karndean LooseLay | At a glance

Colorado LLT201 (Series One) pg 33

Texas LLT207 (Series Two) pg 39

Arizona LLT200 (Series One) pg 34

#### Arizona LLT200

With the modern look of **sealed concrete, our mid-brown Arizona tiles** make a great base for any decor scheme.

Our Series Two Stone designs replicate the striking look of natural slate.