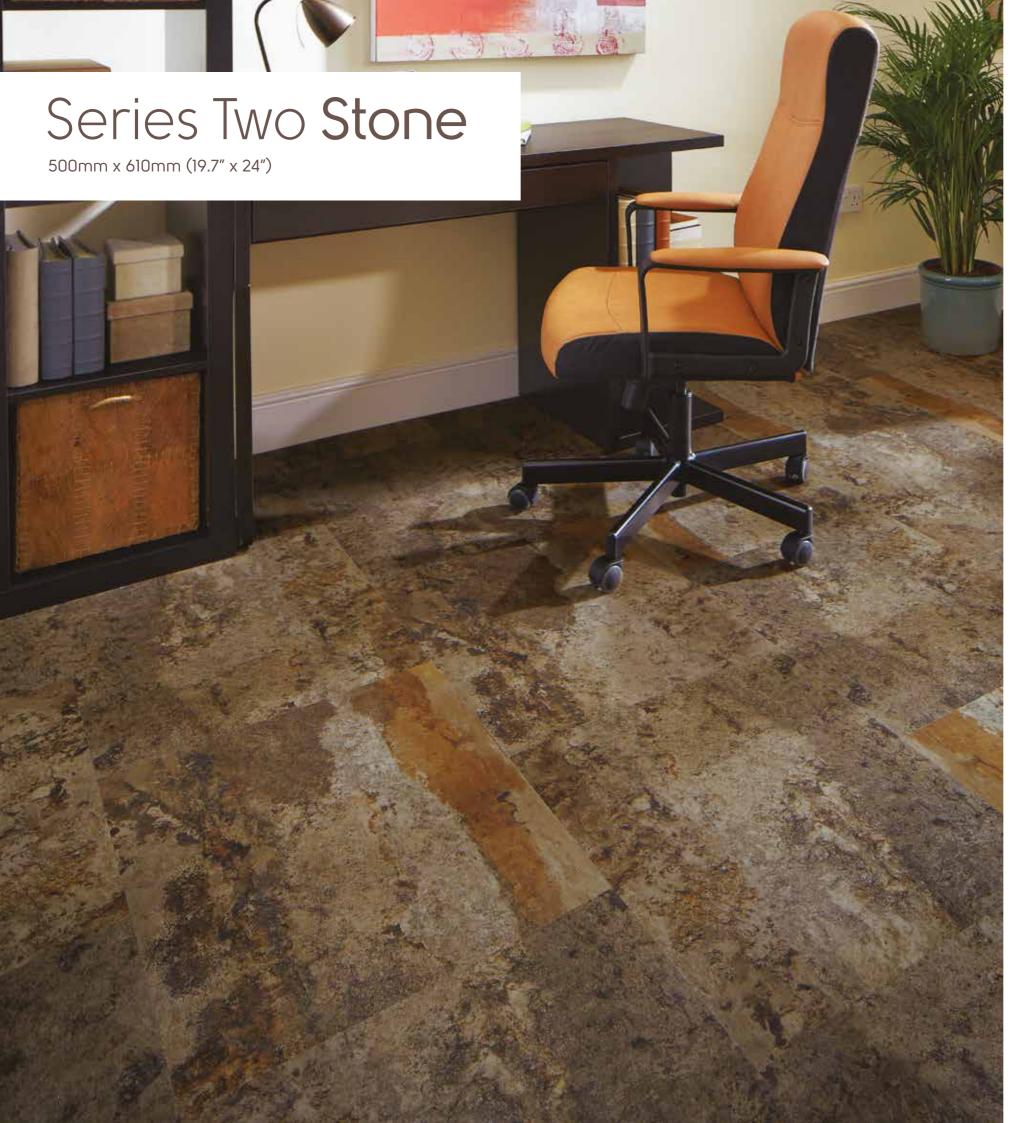

# Stone

500mm x 610mm (19.7" x 24")

Indiana LLT202 (Series One) pg 32

Georgia LLT206 (Series Two) pg 38

Karndean LooseLay | At a glance

Colorado LLT201 (Series One) pg 33

Texas LLT207 (Series Two) pg 39

Arizona LLT200 (Series One) pg 34

Our Series One Stone collection includes two modern mid-grey designs as well as cream and black travertine effect tiles.