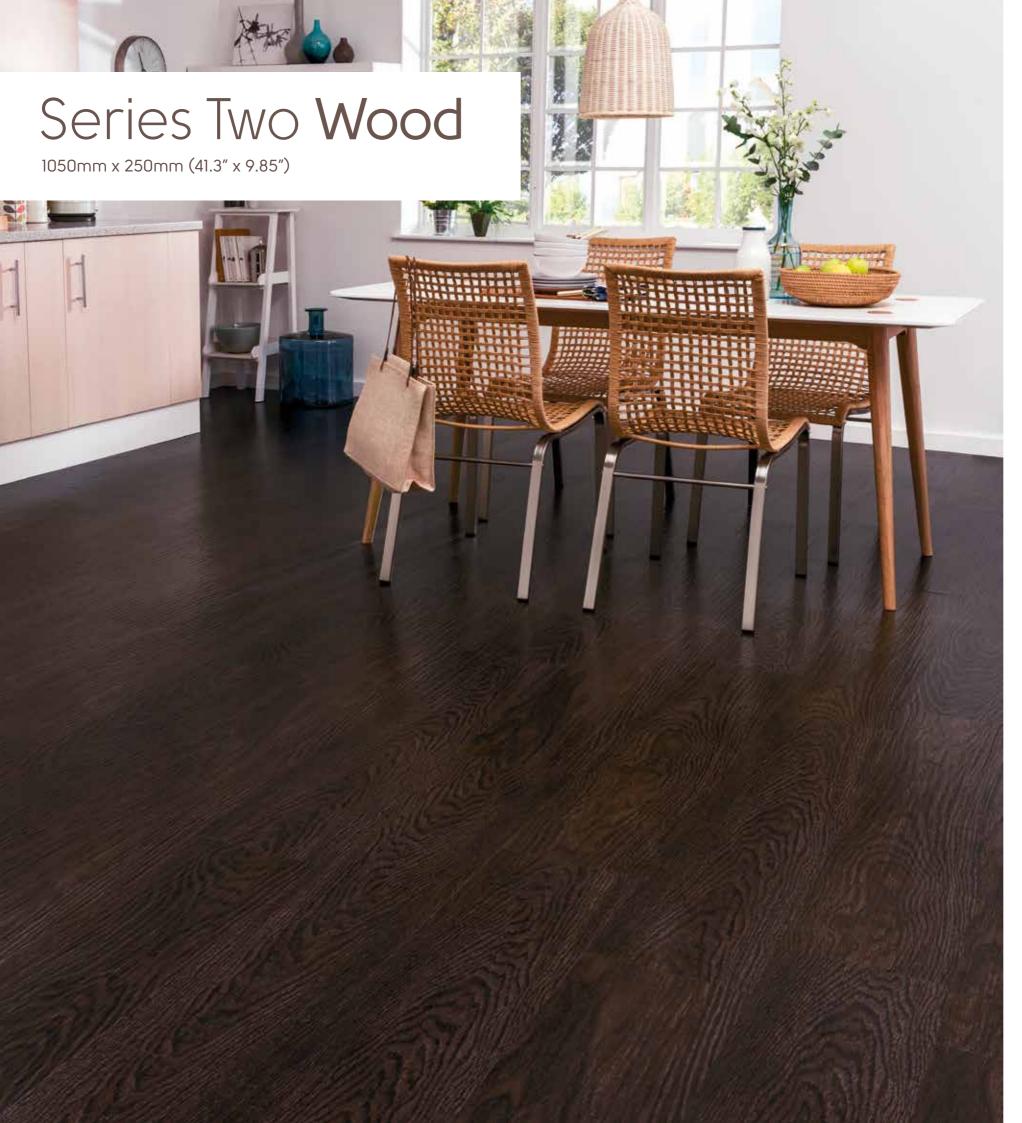

# Wood

1050mm x 250mm (41.3" x 9.85")

Ashland LLP95 (Series Two) pg 16

Newport LLP94 (Series Two) pg 17

Country Oak LLP92 (Series One) pg 6

Traditional Oak LLP101 (Series One) pg 7

Vintage Timber LLP105 (Series One) pg 8