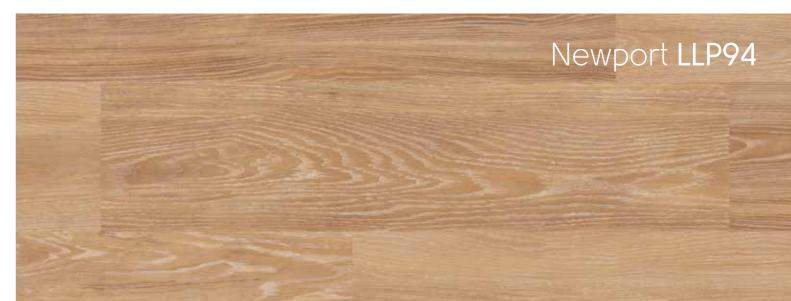

# Wood

1050mm x 250mm (41.3" x 9.85")

Ashland LLP95 (Series Two) pg 16

Newport LLP94 (Series Two) pg 17

Country Oak LLP92 (Series One) pg 6

Traditional Oak LLP101 (Series One) pg 7

Vintage Timber LLP105 (Series One) pg 8