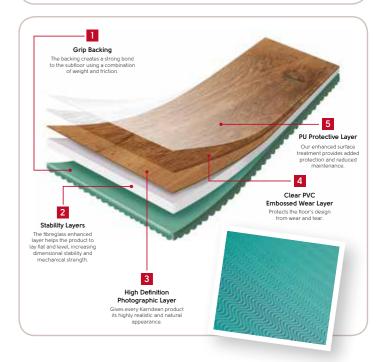

# Comfortable underfoot

Our products are softer and warmer underfoot than natural wood and stone flooring. Additional cushioning in the backing helps make the product more comfortable underfoot.

# Realistic designs

Available in contemporary larger scale planks and tiles, **Karndean LooseLay** is available in a variety of colour tones and styles.

Compatible with underfloor heating

100% recyclable

## Durable

Karndean LooseLay is extremely hardwearing. Unlike real wood and stone, it won't splinter, warp or crack.

### Low maintenance

We use PU technology to ensure that there is no need to apply an additional surface treatment following installation.