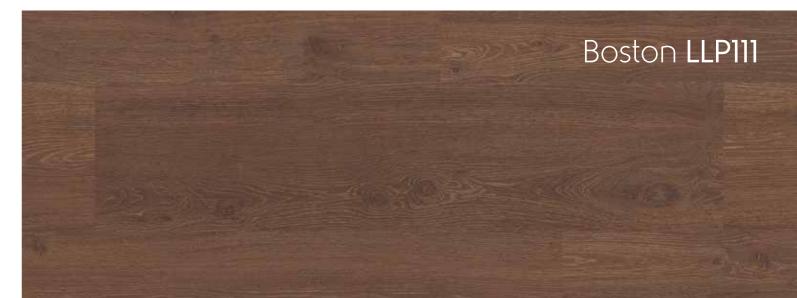

#### **Boston** LLP111

You can instantly transform a neutral room with the **rich chocolate brown hues** in our Boston planks. Pair with metallic finishes and classic vintage pieces for a luxurious look.