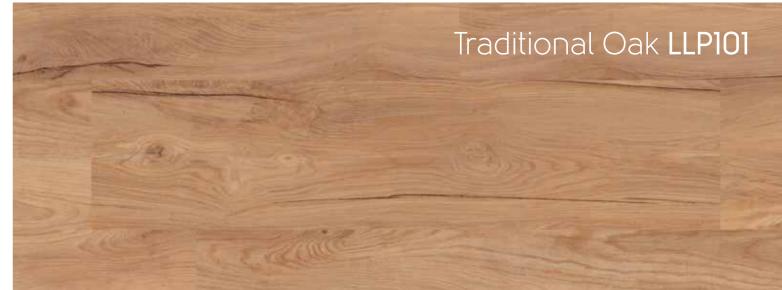

# Wood

1050mm x 250mm (41.3" x 9.85")

Ashland LLP95 (Series Two) pg 16

Newport LLP94 (Series Two) pg 17

Country Oak LLP92 (Series One) pg 6

Traditional Oak LLP101 (Series One) pg 7

Vintage Timber LLP105 (Series One) pg 8