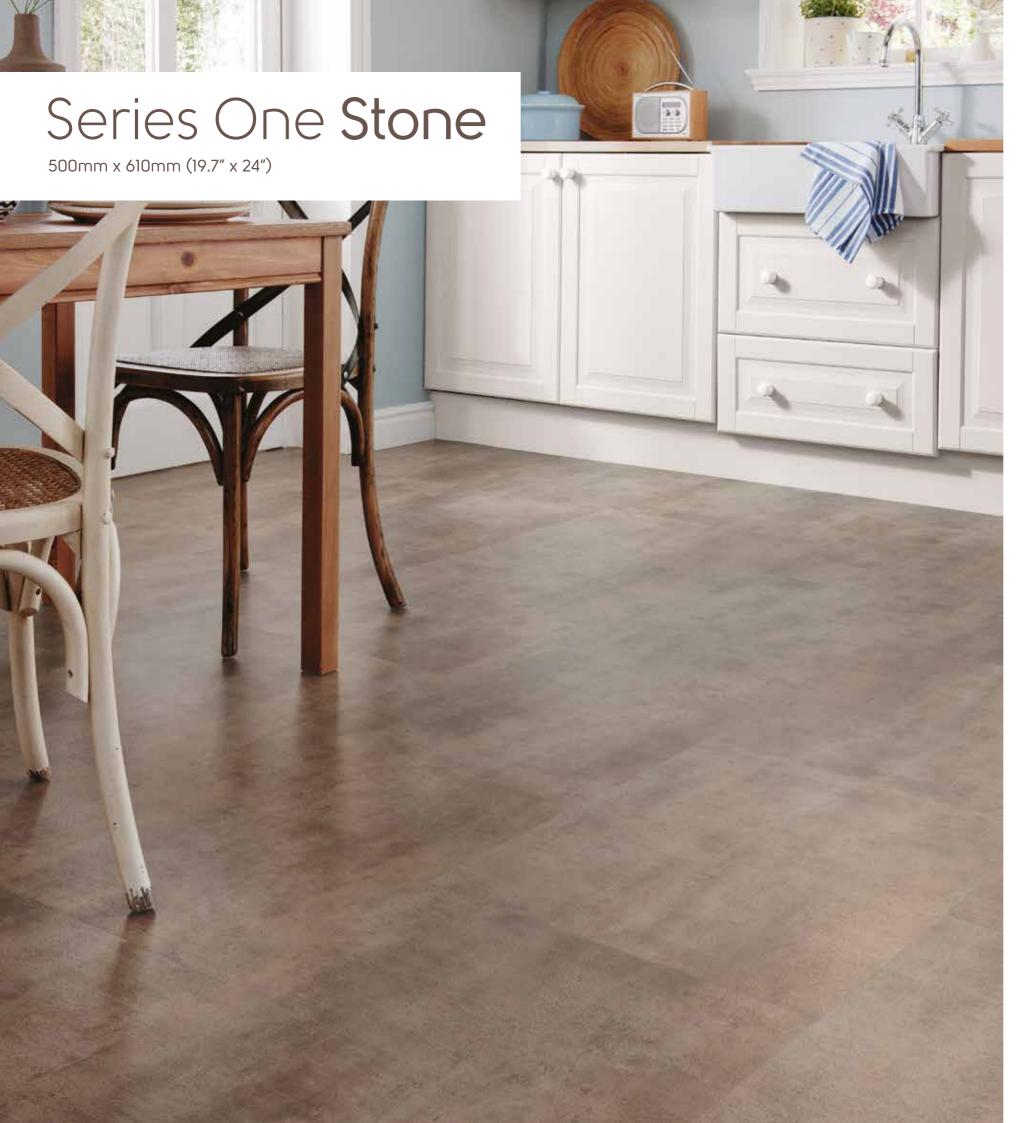

# Stone

500mm x 610mm (19.7" x 24")

Indiana LLT202 (Series One) pg 32

Georgia LLT206 (Series Two) pg 38

Karndean LooseLay | At a glance

Colorado LLT201 (Series One) pg 33

Texas LLT207 (Series Two) pg 39

Arizona LLT200 (Series One) pg 34

Our Series One Stone collection includes two modern mid-grey designs as well as cream and black travertine effect tiles.