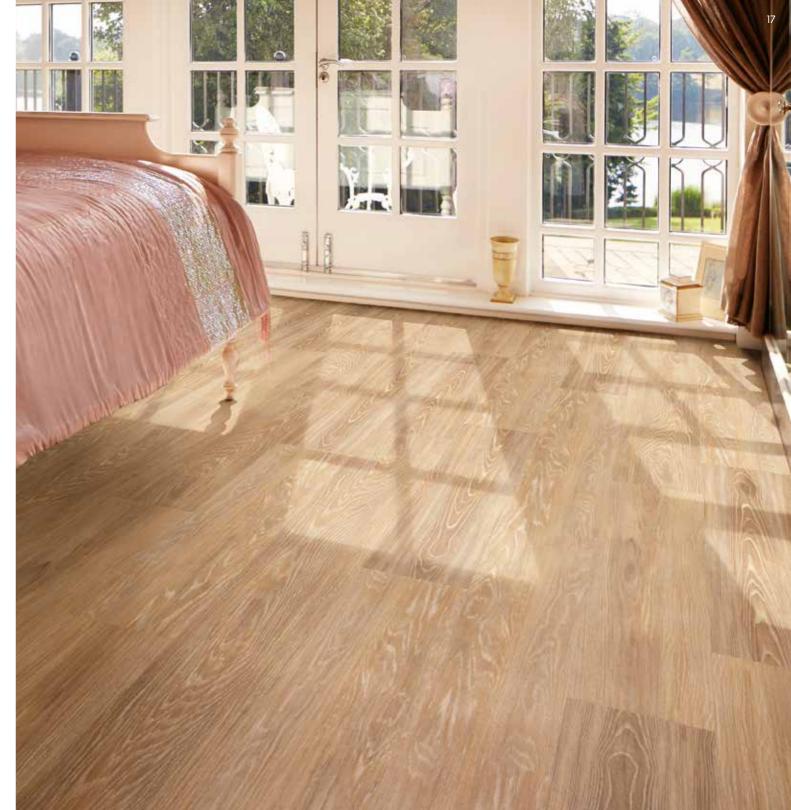

# Realistic designs

Available in contemporary larger scale planks and tiles, **Karndean LooseLay** is available in a variety of colour tones and styles.

Compatible with underfloor heating

100% recyclable

# Wood

1050mm x 250mm (41.3" x 9.85")

Ashland LLP95 (Series Two) pg 16

Newport LLP94 (Series Two) pg 17

Country Oak LLP92 (Series One) pg 6

Traditional Oak LLP101 (Series One) pg 7

Vintage Timber LLP105 (Series One) pg 8