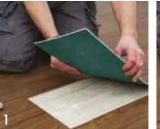

## Quick and easy to install

All you need is a sound, smooth, dry and dust free subfloor. **Karndean LooseLay** can be fitted over most existing hard floors\*.

# Things to know about Karndean LooseLay

Karndean LooseLay can be installed on any subfloor that is flat, level, smooth and dry. Your fitter must allow at least 48 hours for Karndean LooseLay to acclimatise to the room it will be fitted in.