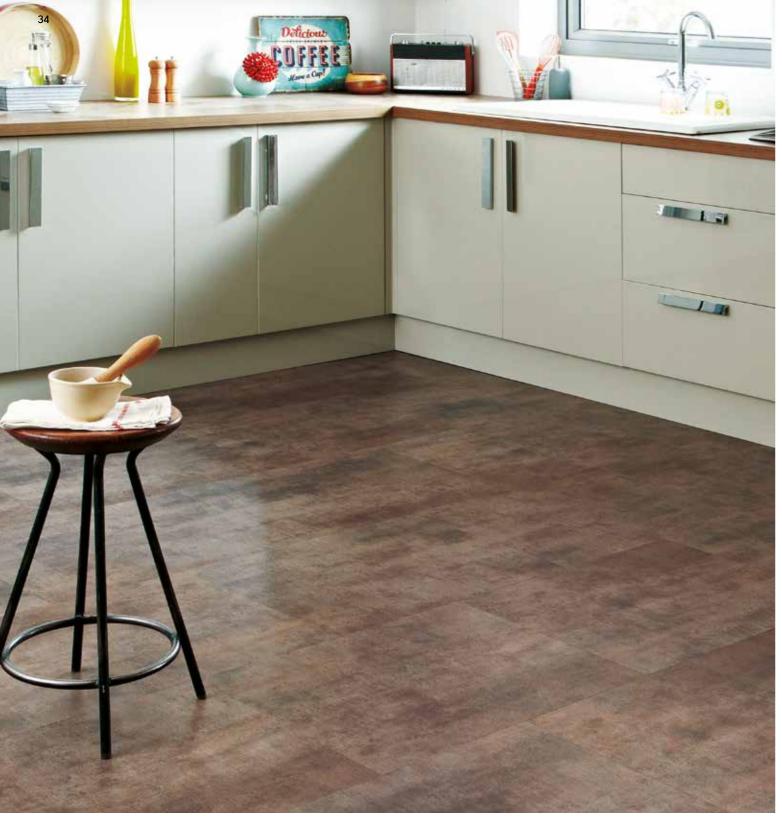

# Karndean LooseLay

# Stone

500mm x 610mm (19.7" x 24")

Indiana LLT202 (Series One) pg 32

Georgia LLT206 (Series Two) pg 38

Karndean LooseLay | At a glance

Colorado LLT201 (Series One) pg 33

Texas LLT207 (Series Two) pg 39

Arizona LLT200 (Series One) pg 34