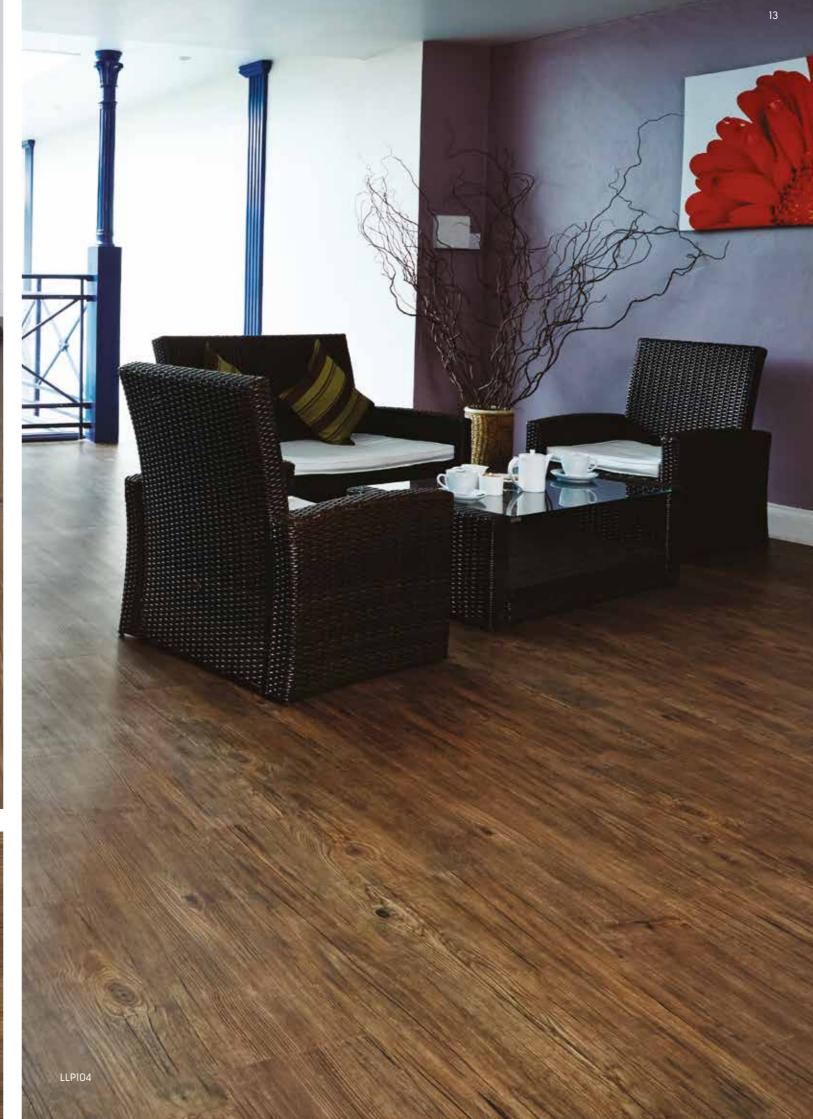

ure of many of our designs. This means that with some of our products you will see natural variation when your floor is laid. If in doubt, ask your retailer to show you a larger sample of the product.

We love developing new ideas and improving on our existing designs. This does mean that sometimes products are withdrawn at short notice. We hate to disappoint, and will always try to work with you to find an alternative design that you love just as much.



Our Series One collection introduces a palette of popular warm wood tones, from light Country Oak to the rich depth of Rustic Timber.



## Country Oak LLP92

Create a contemporary and open look in your room with the **cool grey hues and rustic grain details** of our Country Oak **Karndean LooseLay** planks.

































Our Series Two Wood designs feature a hand scraped emboss to reflect the unique grains, texture and finish of natural wood.



## **Dover** LLP93

The wide planks and rich chocolate tones of our Karndean LooseLay Dover planks will help create an inviting and contemporary open look in your room.



























### new

Our latest Series Three collection includes popular pale and warm oak tones, fashionable rustics and deep greys.



#### **Boston** LLP111

You can instantly transform a neutral room with the **rich chocolate brown hues** in our Boston planks. Pair with metallic finishes and classic vintage pieces for a luxurious look.





























Our Series One Stone collection includes two modern mid-grey designs as well as cream and black travertine effect