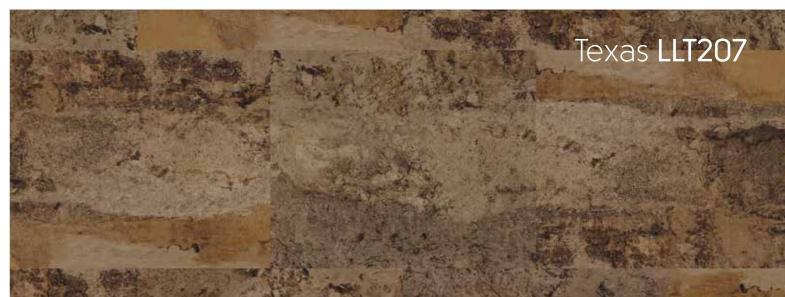

## Texas LLT207

The darkest of our new slate designs, Texas features **warm dark brown tones** and looks great with both traditional and more modern decor styles.

Our Series Two Textile range features a linear pattern for a distinct modern look.