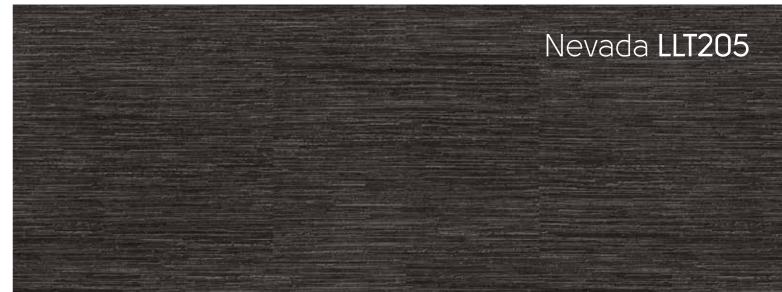

# **Textile**

500mm x 610mm (19.7" x 24")

Pennsylvania LLT204 (Series Two) pg 42

Nevada LLT205 (Series Two) pg 43

#### Nevada LLT205

Nevada's **smoky charcoal tones** pair perfectly with clean white modern furnishings and pastel colours.