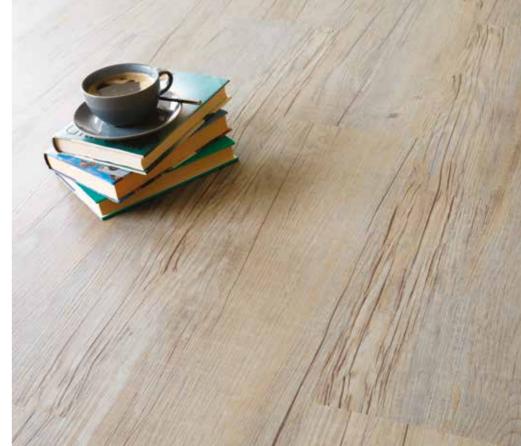

Our Series One collection introduces a palette of popular warm wood tones, from light Country Oak to the rich depth of Rustic Timber.

## Country Oak LLP92

Create a contemporary and open look in your room with the **cool grey hues and rustic grain details** of our Country Oak **Karndean LooseLay** planks.

Our Series Two Wood designs feature a hand scraped emboss to reflect the unique grains, texture and finish of natural wood.