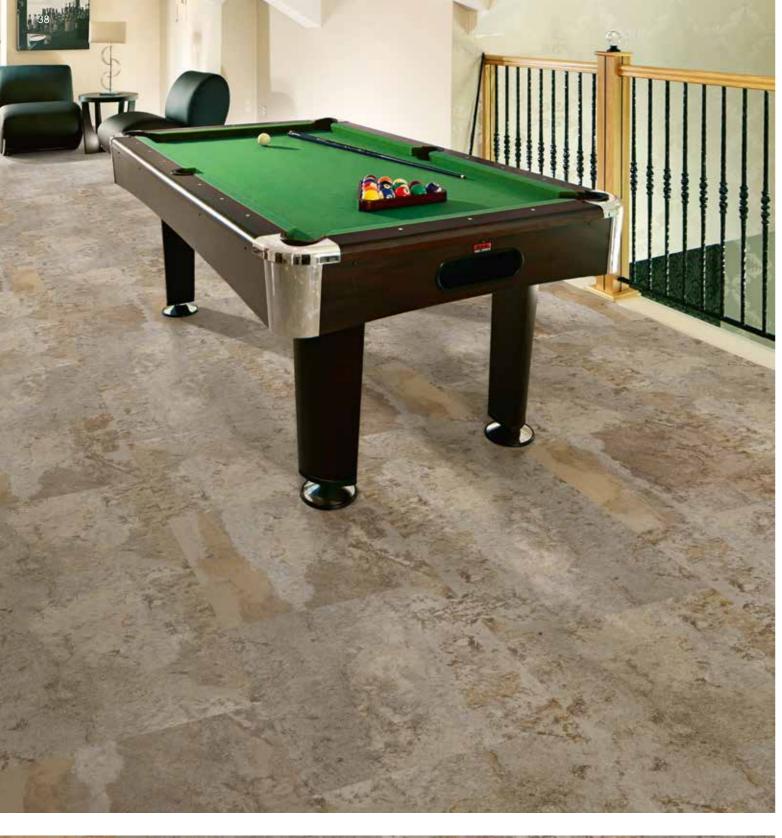

# Realistic designs

Available in contemporary larger scale planks and tiles, **Karndean LooseLay** is available in a variety of colour tones and styles.

Compatible with underfloor heating

100% recyclable

## Durable

Karndean LooseLay is extremely hardwearing. Unlike real wood and stone, it won't splinter, warp or crack.