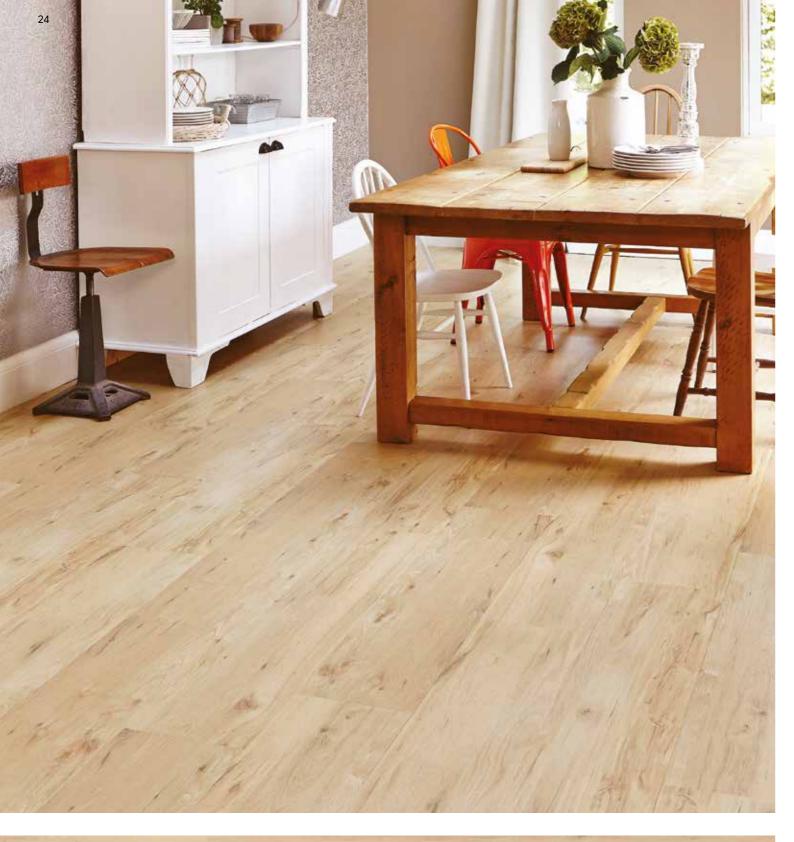

your room with the **cool grey hues and rustic grain details** of our Country Oak **Karndean LooseLay** planks.

































Our Series Two Wood designs feature a hand scraped emboss to reflect the unique grains, texture and finish of natural wood.



## **Dover** LLP93

The wide planks and rich chocolate tones of our Karndean LooseLay Dover planks will help create an inviting and contemporary open look in your room.



























### new

Our latest Series Three collection includes popular pale and warm oak tones, fashionable rustics and deep greys.



#### **Boston** LLP111

You can instantly transform a neutral room with the **rich chocolate brown hues** in our Boston planks. Pair with metallic finishes and classic vintage pieces for a luxurious look.





























Our Series One Stone collection includes two modern mid-grey designs as well as cream and black travertine effect tiles.

#### Arizona LLT200

With the modern look of **sealed concrete, our mid-brown Arizona tiles** make a great base for any decor scheme.



















Our Series Two Stone designs replicate the striking look of natural slate.



## Texas LLT207

The darkest of our new slate designs, Texas features **warm dark brown tones** and looks great with both traditional and more modern decor styles.













Our Series Two Textile range features a linear pattern for a distinct modern look.

#### Nevada LLT205

Nevada's **smoky charcoal tones** pair perfectly with clean white modern furnishings and pastel colours.









# Things to know about K