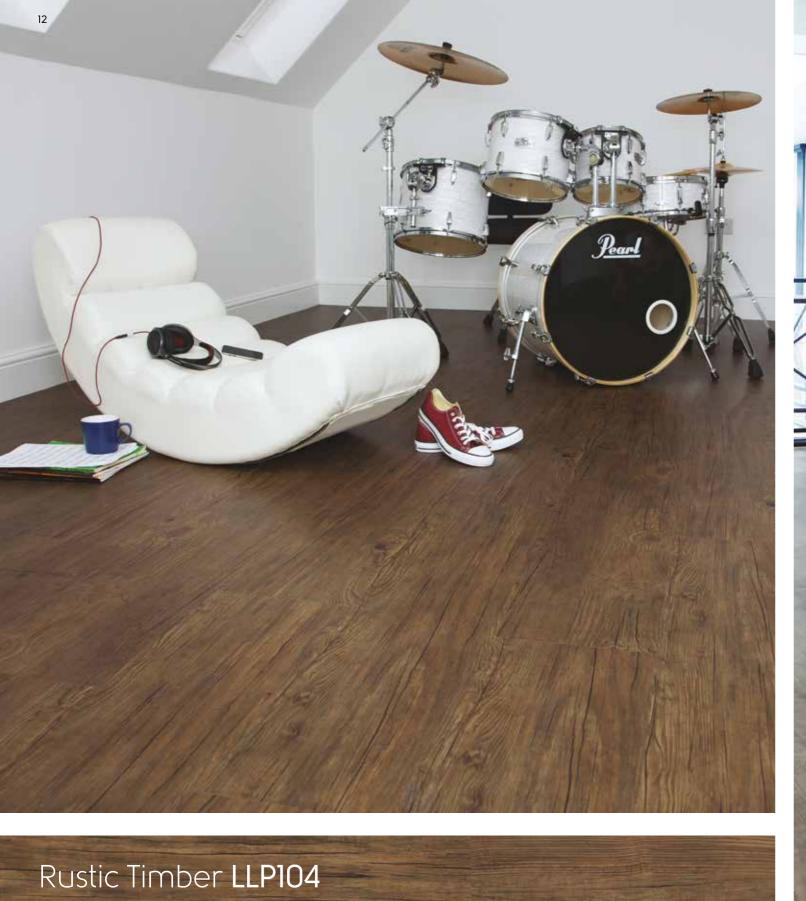

Weathered Timber LLP103 (Series One) pg 9

Hartford LLP112 (Series Three) pg 28

Antique Timber LLP106 (Series One) pg 10

Heritage Oak LLP102 (Series One) pg 11

Rustic Timber LLP104 (Series One) pg 12

Cambridge LLP113 (Series Three) pg 24