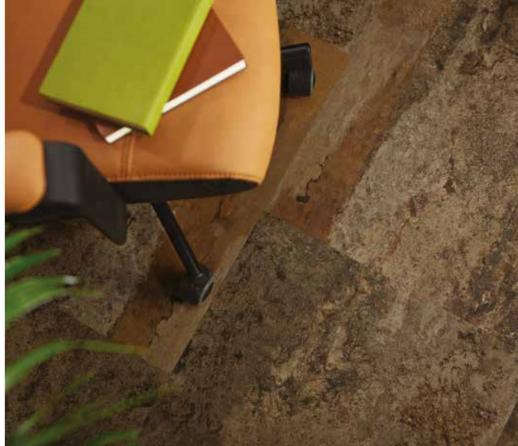

# Acoustic qualities

Karndean LooseLay is perfect for projects where you want to reduce noise levels in the room below such as playrooms, bedrooms and garage/loft conversions, without the need for underlay.

# Comfortable underfoot

Our products are softer and warmer underfoot than natural wood and stone flooring. Additional cushioning in the backing helps make the product more comfortable underfoot.

## Individually replaceable

Should you need to replace a piece, simply lift the damaged plank or tile and replace with a new one.

## Durable

Karndean LooseLay is extremely hardwearing. Unlike real wood and stone, it won't splinter, warp or crack.

### Low maintenance

We use PU technology to ensure that there is no need to apply an additional surface treatment following installation.