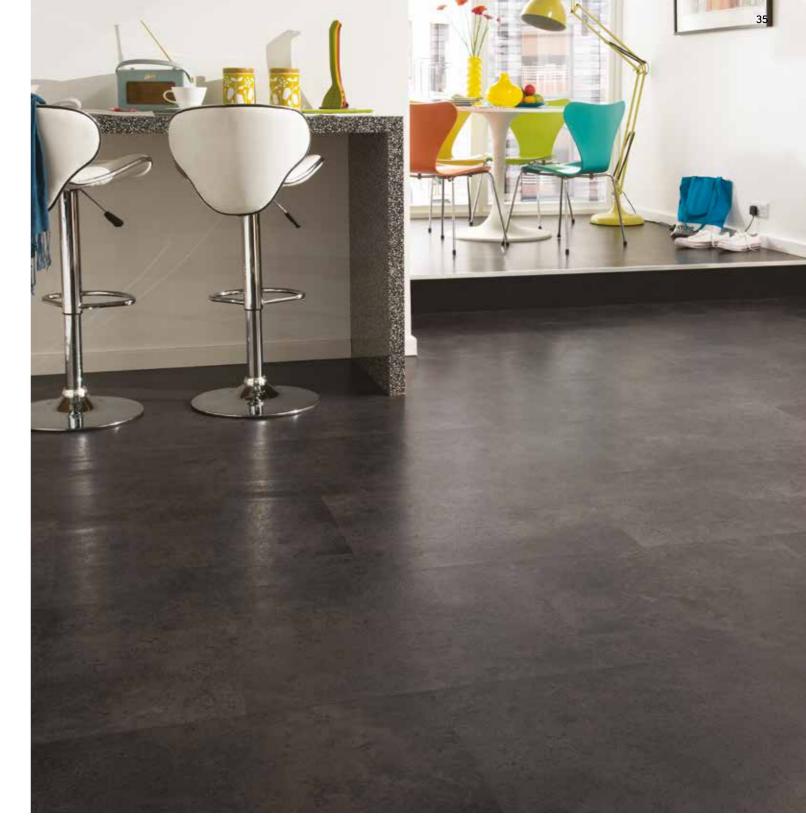

# Karndean LooseLay

# Stone

500mm x 610mm (19.7" x 24")

Indiana LLT202 (Series One) pg 32

Georgia LLT206 (Series Two) pg 38

Karndean LooseLay | At a glance

Colorado LLT201 (Series One) pg 33

Texas LLT207 (Series Two) pg 39

Arizona LLT200 (Series One) pg 34