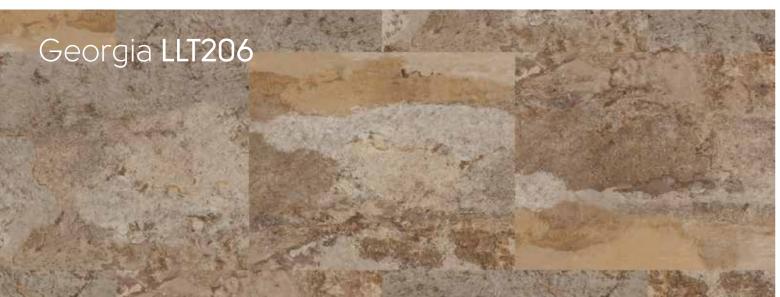

# Stone

500mm x 610mm (19.7" x 24")

Indiana LLT202 (Series One) pg 32

Georgia LLT206 (Series Two) pg 38

Karndean LooseLay | At a glance

Colorado LLT201 (Series One) pg 33

Texas LLT207 (Series Two) pg 39

Arizona LLT200 (Series One) pg 34