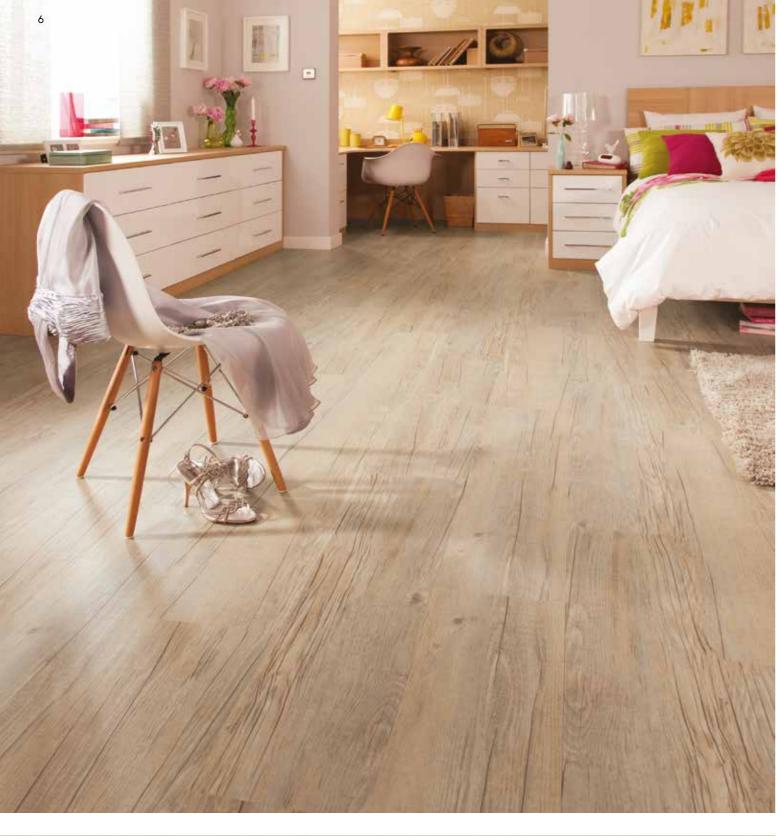

Our Series One collection introduces a palette of popular warm wood tones, from light Country Oak to the rich depth of Rustic Timber.

## Country Oak LLP92

Create a contemporary and open look in your room with the **cool grey hues and rustic grain details** of our Country Oak **Karndean LooseLay** planks.

Our Series Two Wood designs feature a hand scraped emboss to reflect the unique grains, texture and finish of natural wood.