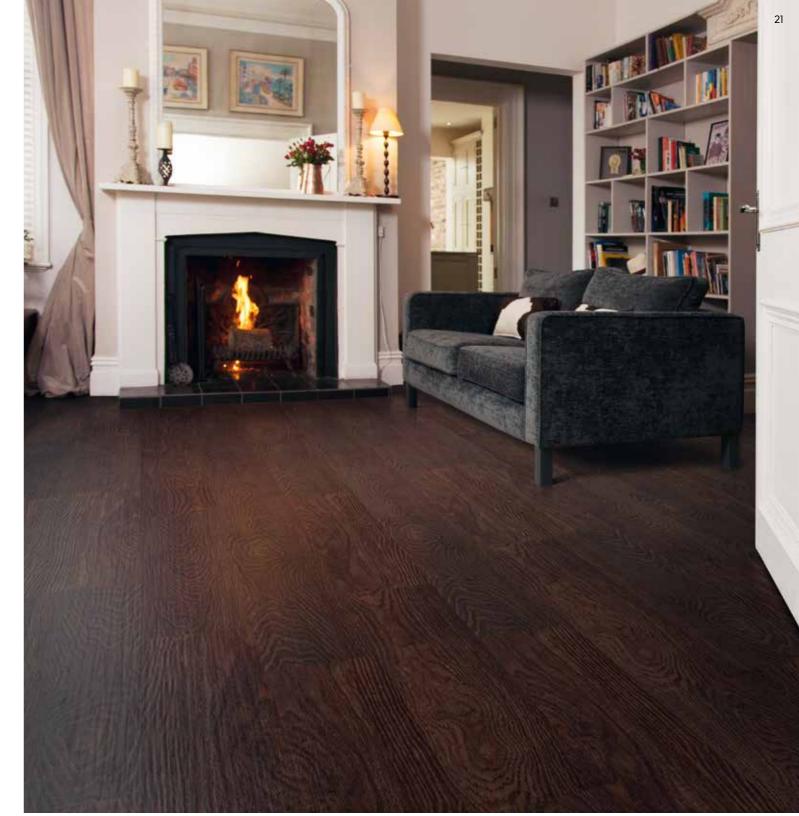

Boston LLP111 (Series Three) pg 29

Dover LLP93 (Series Two) pg 21

## **Dover** LLP93

The wide planks and rich chocolate tones of our Karndean LooseLay Dover planks will help create an inviting and contemporary open look in your room.