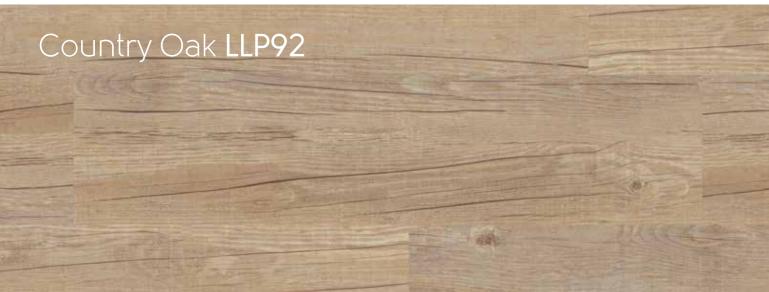

## Country Oak LLP92

Create a contemporary and open look in your room with the **cool grey hues and rustic grain details** of our Country Oak **Karndean LooseLay** planks.

Our Series Two Wood designs feature a hand scraped emboss to reflect the unique grains, texture and finish of natural wood.