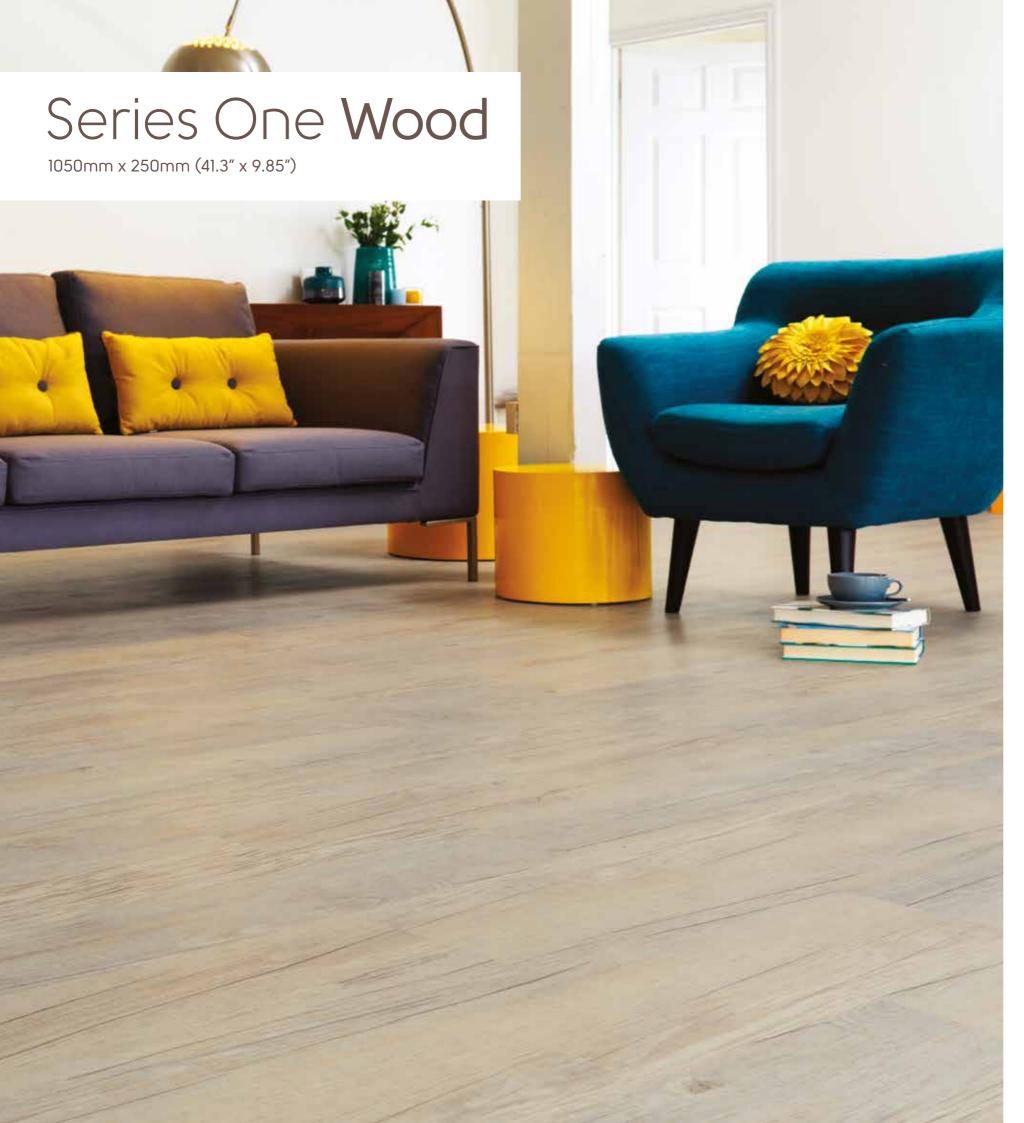

# Wood

1050mm x 250mm (41.3" x 9.85")

Ashland LLP95 (Series Two) pg 16

Newport LLP94 (Series Two) pg 17

Country Oak LLP92 (Series One) pg 6

Traditional Oak LLP101 (Series One) pg 7

Vintage Timber LLP105 (Series One) pg 8

Our Series One collection introduces a palette of popular warm wood tones, from light Country Oak to the rich depth of Rustic Timber.

## Country Oak LLP92

Create a contemporary and open look in your room with the **cool grey hues and rustic grain details** of our Country Oak **Karndean LooseLay** planks.

Our Series Two Wood designs feature a hand scraped emboss to reflect the unique grains, texture and finish of natural wood.