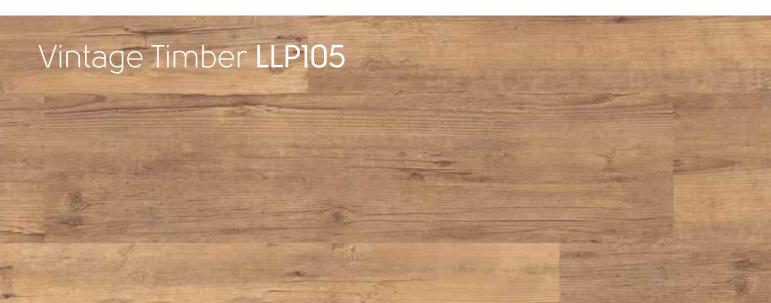

# Wood

1050mm x 250mm (41.3" x 9.85")

Ashland LLP95 (Series Two) pg 16

Newport LLP94 (Series Two) pg 17

Country Oak LLP92 (Series One) pg 6

Traditional Oak LLP101 (Series One) pg 7

Vintage Timber LLP105 (Series One) pg 8