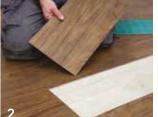

## Quick and easy to install

All you need is a sound, smooth, dry and dust free subfloor. **Karndean LooseLay** can be fitted over most existing hard floors\*.

# Things to know about Karndean LooseLay

Karndean LooseLay can be installed on any subfloor that is flat, level, smooth and dry. Your fitter must allow at least 48 hours for Karndean LooseLay to acclimatise to the room it will be fitted in.