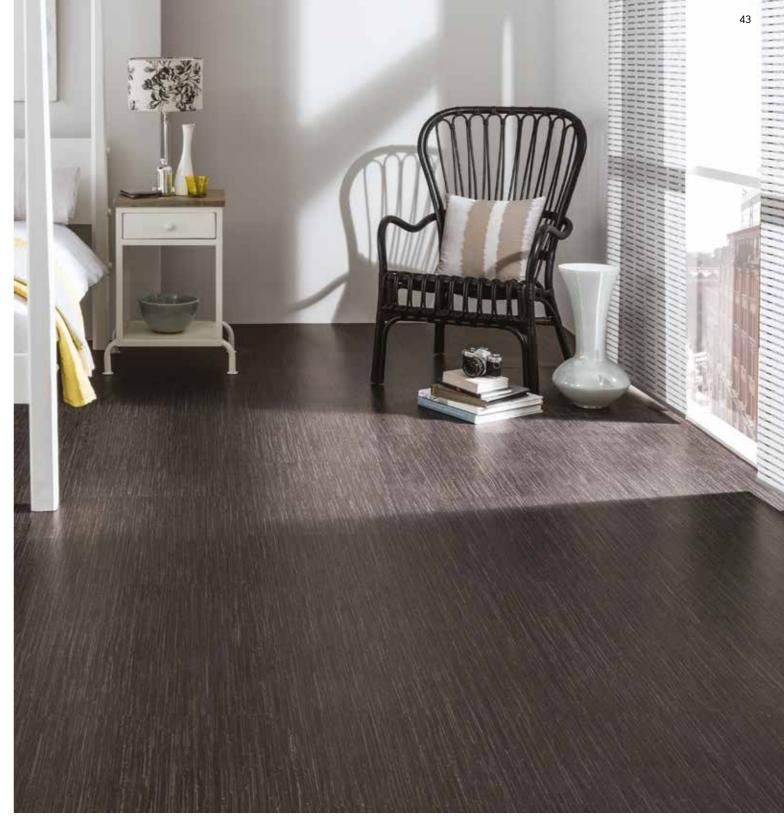

#### Nevada LLT205

Nevada's **smoky charcoal tones** pair perfectly with clean white modern furnishings and pastel colours.