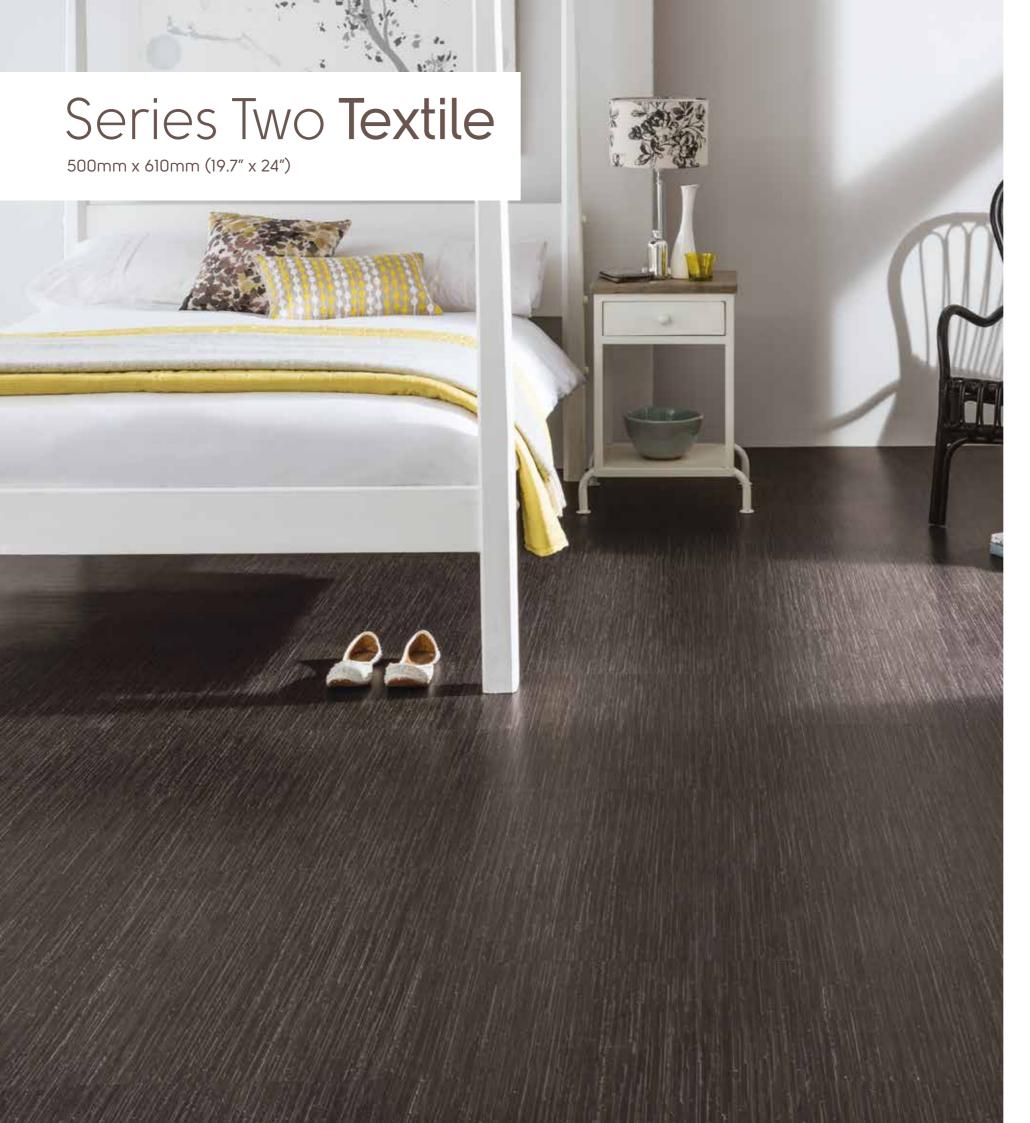

# **Textile**

500mm x 610mm (19.7" x 24")

Pennsylvania LLT204 (Series Two) pg 42

Nevada LLT205 (Series Two) pg 43