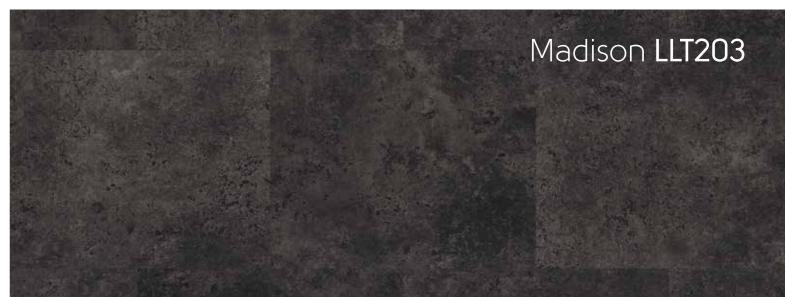

# Stone

500mm x 610mm (19.7" x 24")

Indiana LLT202 (Series One) pg 32

Georgia LLT206 (Series Two) pg 38

Karndean LooseLay | At a glance

Colorado LLT201 (Series One) pg 33

Texas LLT207 (Series Two) pg 39

Arizona LLT200 (Series One) pg 34

Madison LLT203 (Series One) pg 35