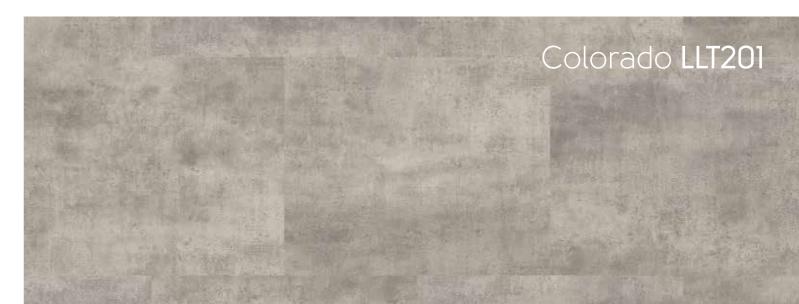

# Stone

500mm x 610mm (19.7" x 24")

Indiana LLT202 (Series One) pg 32

Georgia LLT206 (Series Two) pg 38

Karndean LooseLay | At a glance

Colorado LLT201 (Series One) pg 33

Texas LLT207 (Series Two) pg 39

Arizona LLT200 (Series One) pg 34

#### Arizona LLT200

With the modern look of **sealed concrete, our mid-brown Arizona tiles** make a great base for any decor scheme.

Our Series Two Stone designs replicate the striking look of natural slate.